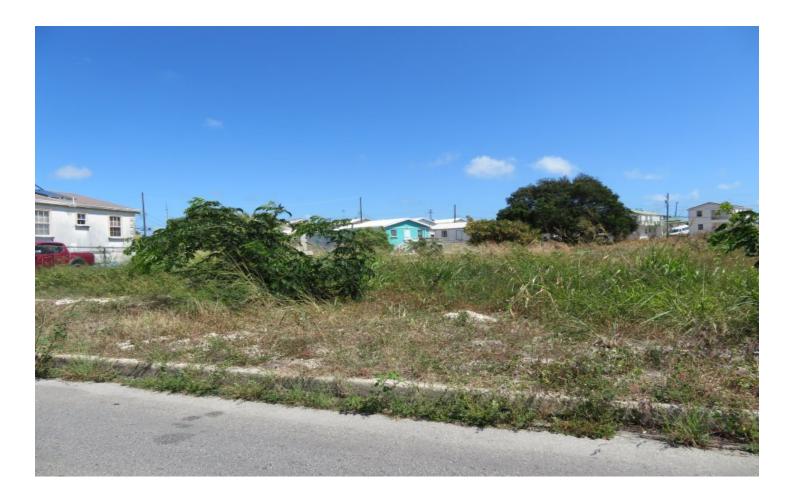

### St. Philip, Six Roads

US \$85,000

Ref: 2100753

Spacious, flat. rectangular shaped lot situated in the established neighbourhood of Emerald Park West, St. Philip. This lot is ideally suited for a family home. Emerald Park West is with walking distance of shopping, banks, restaurants and other businesses of busy Six Roads area.

#### Location: Emerald Park West, Six Roads, Barbados

Spacious, flat. rectangular shaped lot situated in the established neighbourhood of Emerald Park West, St. Philip. This lot is ideally suited for a family home. Emerald Park West is with walking distance of shopping, banks, restaurants and other businesses of busy Six Roads area.