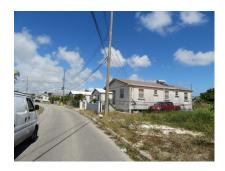

### St. Philip, Six Roads

US \$85,000

Ref: 2100753

Spacious, flat. rectangular shaped lot situated in the established neighbourhood of Emerald Park West, St. Philip. This lot is ideally suited for a family home. Emerald Park West is with walking distance of shopping, banks, restaurants and other businesses of busy Six Roads area.

#### Location: Emerald Park West, Six Roads, Barbados

Spacious, flat. rectangular shaped lot situated in the established neighbourhood of Emerald Park West, St. Philip. This lot is ideally suited for a family home. Emerald Park West is with walking distance of shopping, banks, restaurants and other businesses of busy Six Roads area.