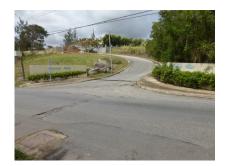

Lot 23, Moncrieffe Ridge, St. Philip

US \$140,000

St. Philip, Moncrieffe

rieffe Ridge with its

Ref: 2100748

This large elevated rectangular shaped lot is situated within the quiet countryside development of Moncrieffe Ridge with its lovely views and breezes. -The lot is surrounded by attractive homes and the peaceful and beautiful setting and its environs offer the perfect location for a nice family home. This site offers easy access to shopping facilities at Six Roads and is also within 10 minutes drive of the wonderful beaches along the picturesque South East and East Coast of the island. There are also underground services in this development.

## **Property Description**

Location: Moncrieffe Ridge, Moncrieffe, Barbados

This large elevated rectangular shaped lot is situated within the quiet countryside development of Moncrieffe Ridge with its lovely views and breezes. -The lot is surrounded by attractive homes and the peaceful and beautiful setting and its environs offer the perfect location for a nice family home. This site offers easy access to shopping facilities at Six Roads and is also within 10 minutes drive of the wonderful beaches along the picturesque South East and East Coast of the island. There are also underground services in this development.