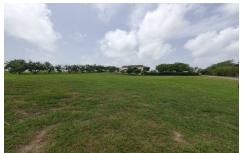

Lot 23, Moncrieffe Ridge, St. Philip

US \$140,000

St. Philip, Moncrieffe

rieffe Ridge with its

Ref: 2100748

This large elevated rectangular shaped lot is situated within the quiet countryside development of Moncrieffe Ridge with its lovely views and breezes. -The lot is surrounded by attractive homes and the peaceful and beautiful setting and its environs offer the perfect location for a nice family home. This site offers easy access to shopping facilities at Six Roads and is also within 10 minutes drive of the wonderful beaches along the picturesque South East and East Coast of the island. There are also underground services in this development.

## **Property Description**

Location: Moncrieffe Ridge, Moncrieffe, Barbados

This large elevated rectangular shaped lot is situated within the quiet countryside development of Moncrieffe Ridge with its lovely views and breezes. -The lot is surrounded by attractive homes and the peaceful and beautiful setting and its environs offer the perfect location for a nice family home. This site offers easy access to shopping facilities at Six Roads and is also within 10 minutes drive of the wonderful beaches along the picturesque South East and East Coast of the island. There are also underground services in this development.