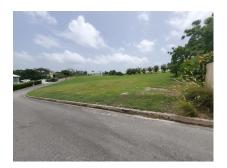

Lot 23, Moncrieffe Ridge, St. Philip

US \$140,000

St. Philip, Moncrieffe

rieffe Ridge with its

Ref: 2100748

This large elevated rectangular shaped lot is situated within the quiet countryside development of Moncrieffe Ridge with its lovely views and breezes. -The lot is surrounded by attractive homes and the peaceful and beautiful setting and its environs offer the perfect location for a nice family home. This site offers easy access to shopping facilities at Six Roads and is also within 10 minutes drive of the wonderful beaches along the picturesque South East and East Coast of the island. There are also underground services in this development.

## **Property Description**

Location: Moncrieffe Ridge, Moncrieffe, Barbados

This large elevated rectangular shaped lot is situated within the quiet countryside development of Moncrieffe Ridge with its lovely views and breezes. -The lot is surrounded by attractive homes and the peaceful and beautiful setting and its environs offer the perfect location for a nice family home. This site offers easy access to shopping facilities at Six Roads and is also within 10 minutes drive of the wonderful beaches along the picturesque South East and East Coast of the island. There are also underground services in this development.