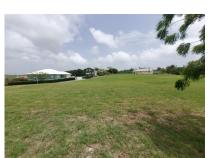

Lot 23, Moncrieffe Ridge, St. Philip

US \$140,000

St. Philip, Moncrieffe

rieffe Ridge with its

Ref: 2100748

This large elevated rectangular shaped lot is situated within the quiet countryside development of Moncrieffe Ridge with its lovely views and breezes. -The lot is surrounded by attractive homes and the peaceful and beautiful setting and its environs offer the perfect location for a nice family home. This site offers easy access to shopping facilities at Six Roads and is also within 10 minutes drive of the wonderful beaches along the picturesque South East and East Coast of the island. There are also underground services in this development.

## **Property Description**

Location: Moncrieffe Ridge, Moncrieffe, Barbados

This large elevated rectangular shaped lot is situated within the quiet countryside development of Moncrieffe Ridge with its lovely views and breezes. -The lot is surrounded by attractive homes and the peaceful and beautiful setting and its environs offer the perfect location for a nice family home. This site offers easy access to shopping facilities at Six Roads and is also within 10 minutes drive of the wonderful beaches along the picturesque South East and East Coast of the island. There are also underground services in this development.