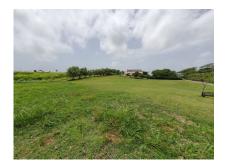

Lot 23, Moncrieffe Ridge, St. Philip

US \$140,000

St. Philip, Moncrieffe

rieffe Ridge with its

Ref: 2100748

This large elevated rectangular shaped lot is situated within the quiet countryside development of Moncrieffe Ridge with its lovely views and breezes. -The lot is surrounded by attractive homes and the peaceful and beautiful setting and its environs offer the perfect location for a nice family home. This site offers easy access to shopping facilities at Six Roads and is also within 10 minutes drive of the wonderful beaches along the picturesque South East and East Coast of the island. There are also underground services in this development.

## **Property Description**

Location: Moncrieffe Ridge, Moncrieffe, Barbados

This large elevated rectangular shaped lot is situated within the quiet countryside development of Moncrieffe Ridge with its lovely views and breezes. -The lot is surrounded by attractive homes and the peaceful and beautiful setting and its environs offer the perfect location for a nice family home. This site offers easy access to shopping facilities at Six Roads and is also within 10 minutes drive of the wonderful beaches along the picturesque South East and East Coast of the island. There are also underground services in this development.