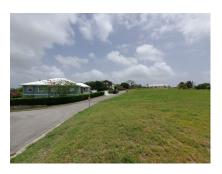

Lot 23, Moncrieffe Ridge, St. Philip

US \$140,000

St. Philip, Moncrieffe

rieffe Ridge with its

Ref: 2100748

This large elevated rectangular shaped lot is situated within the quiet countryside development of Moncrieffe Ridge with its lovely views and breezes. -The lot is surrounded by attractive homes and the peaceful and beautiful setting and its environs offer the perfect location for a nice family home. This site offers easy access to shopping facilities at Six Roads and is also within 10 minutes drive of the wonderful beaches along the picturesque South East and East Coast of the island. There are also underground services in this development.

## **Property Description**

Location: Moncrieffe Ridge, Moncrieffe, Barbados

This large elevated rectangular shaped lot is situated within the quiet countryside development of Moncrieffe Ridge with its lovely views and breezes. -The lot is surrounded by attractive homes and the peaceful and beautiful setting and its environs offer the perfect location for a nice family home. This site offers easy access to shopping facilities at Six Roads and is also within 10 minutes drive of the wonderful beaches along the picturesque South East and East Coast of the island. There are also underground services in this development.