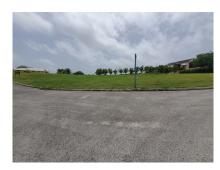

Lot 23, Moncrieffe Ridge, St. Philip

US \$140,000

St. Philip, Moncrieffe

rieffe Ridge with its

Ref: 2100748

This large elevated rectangular shaped lot is situated within the quiet countryside development of Moncrieffe Ridge with its lovely views and breezes. -The lot is surrounded by attractive homes and the peaceful and beautiful setting and its environs offer the perfect location for a nice family home. This site offers easy access to shopping facilities at Six Roads and is also within 10 minutes drive of the wonderful beaches along the picturesque South East and East Coast of the island. There are also underground services in this development.

## **Property Description**

Location: Moncrieffe Ridge, Moncrieffe, Barbados

This large elevated rectangular shaped lot is situated within the quiet countryside development of Moncrieffe Ridge with its lovely views and breezes. -The lot is surrounded by attractive homes and the peaceful and beautiful setting and its environs offer the perfect location for a nice family home. This site offers easy access to shopping facilities at Six Roads and is also within 10 minutes drive of the wonderful beaches along the picturesque South East and East Coast of the island. There are also underground services in this development.