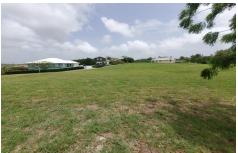

Lot 23, Moncrieffe Ridge, St. Philip

US \$140,000

St. Philip, Moncrieffe

rieffe Ridge with its

Ref: 2100748

This large elevated rectangular shaped lot is situated within the quiet countryside development of Moncrieffe Ridge with its lovely views and breezes. -The lot is surrounded by attractive homes and the peaceful and beautiful setting and its environs offer the perfect location for a nice family home. This site offers easy access to shopping facilities at Six Roads and is also within 10 minutes drive of the wonderful beaches along the picturesque South East and East Coast of the island. There are also underground services in this development.

## **Property Description**

Location: Moncrieffe Ridge, Moncrieffe, Barbados

This large elevated rectangular shaped lot is situated within the quiet countryside development of Moncrieffe Ridge with its lovely views and breezes. -The lot is surrounded by attractive homes and the peaceful and beautiful setting and its environs offer the perfect location for a nice family home. This site offers easy access to shopping facilities at Six Roads and is also within 10 minutes drive of the wonderful beaches along the picturesque South East and East Coast of the island. There are also underground services in this development.