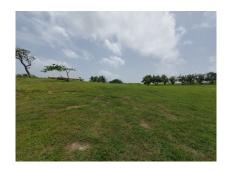

Lot 23, Moncrieffe Ridge, St. Philip

US \$140,000

St. Philip, Moncrieffe

rieffe Ridge with its

Ref: 2100748

This large elevated rectangular shaped lot is situated within the quiet countryside development of Moncrieffe Ridge with its lovely views and breezes. -The lot is surrounded by attractive homes and the peaceful and beautiful setting and its environs offer the perfect location for a nice family home. This site offers easy access to shopping facilities at Six Roads and is also within 10 minutes drive of the wonderful beaches along the picturesque South East and East Coast of the island. There are also underground services in this development.

## **Property Description**

Location: Moncrieffe Ridge, Moncrieffe, Barbados

This large elevated rectangular shaped lot is situated within the quiet countryside development of Moncrieffe Ridge with its lovely views and breezes. -The lot is surrounded by attractive homes and the peaceful and beautiful setting and its environs offer the perfect location for a nice family home. This site offers easy access to shopping facilities at Six Roads and is also within 10 minutes drive of the wonderful beaches along the picturesque South East and East Coast of the island. There are also underground services in this development.