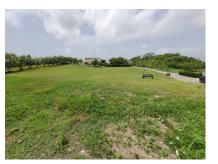

Lot 23, Moncrieffe Ridge, St. Philip

US \$140,000

St. Philip, Moncrieffe

rieffe Ridge with its

Ref: 2100748

This large elevated rectangular shaped lot is situated within the quiet countryside development of Moncrieffe Ridge with its lovely views and breezes. -The lot is surrounded by attractive homes and the peaceful and beautiful setting and its environs offer the perfect location for a nice family home. This site offers easy access to shopping facilities at Six Roads and is also within 10 minutes drive of the wonderful beaches along the picturesque South East and East Coast of the island. There are also underground services in this development.

## **Property Description**

Location: Moncrieffe Ridge, Moncrieffe, Barbados

This large elevated rectangular shaped lot is situated within the quiet countryside development of Moncrieffe Ridge with its lovely views and breezes. -The lot is surrounded by attractive homes and the peaceful and beautiful setting and its environs offer the perfect location for a nice family home. This site offers easy access to shopping facilities at Six Roads and is also within 10 minutes drive of the wonderful beaches along the picturesque South East and East Coast of the island. There are also underground services in this development.