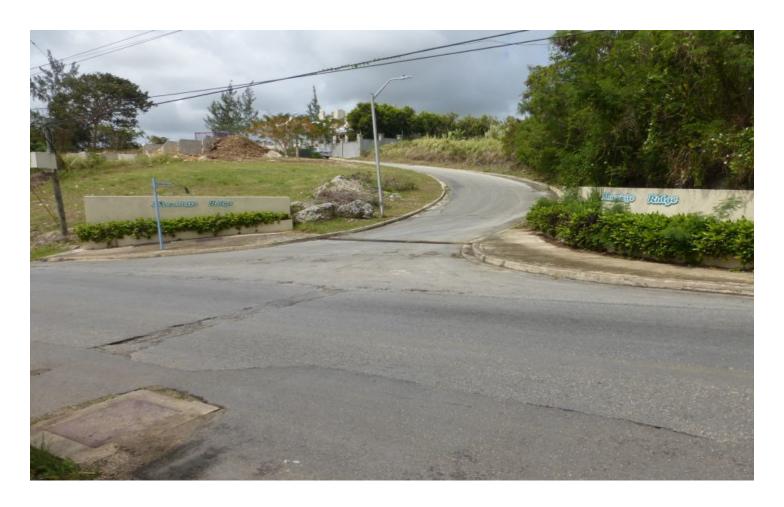

Lot 23, Moncrieffe Ridge, St. Philip

US \$140,000

St. Philip, Moncrieffe

rieffe Ridge with its

Ref: 2100748

This large elevated rectangular shaped lot is situated within the quiet countryside development of Moncrieffe Ridge with its lovely views and breezes. -The lot is surrounded by attractive homes and the peaceful and beautiful setting and its environs offer the perfect location for a nice family home. This site offers easy access to shopping facilities at Six Roads and is also within 10 minutes drive of the wonderful beaches along the picturesque South East and East Coast of the island. There are also underground services in this development.

## **Property Description**

Location: Moncrieffe Ridge, Moncrieffe, Barbados

This large elevated rectangular shaped lot is situated within the quiet countryside development of Moncrieffe Ridge with its lovely views and breezes. -The lot is surrounded by attractive homes and the peaceful and beautiful setting and its environs offer the perfect location for a nice family home. This site offers easy access to shopping facilities at Six Roads and is also within 10 minutes drive of the wonderful beaches along the picturesque South East and East Coast of the island. There are also underground services in this development.