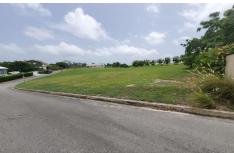

Lot 23, Moncrieffe Ridge, St. Philip

US \$140,000

St. Philip, Moncrieffe

rieffe Ridge with its

Ref: 2100748

This large elevated rectangular shaped lot is situated within the quiet countryside development of Moncrieffe Ridge with its lovely views and breezes. -The lot is surrounded by attractive homes and the peaceful and beautiful setting and its environs offer the perfect location for a nice family home. This site offers easy access to shopping facilities at Six Roads and is also within 10 minutes drive of the wonderful beaches along the picturesque South East and East Coast of the island. There are also underground services in this development.

## **Property Description**

Location: Moncrieffe Ridge, Moncrieffe, Barbados

This large elevated rectangular shaped lot is situated within the quiet countryside development of Moncrieffe Ridge with its lovely views and breezes. -The lot is surrounded by attractive homes and the peaceful and beautiful setting and its environs offer the perfect location for a nice family home. This site offers easy access to shopping facilities at Six Roads and is also within 10 minutes drive of the wonderful beaches along the picturesque South East and East Coast of the island. There are also underground services in this development.