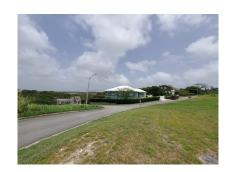

Lot 23, Moncrieffe Ridge, St. Philip

US \$140,000

St. Philip, Moncrieffe

rieffe Ridge with its

Ref: 2100748

This large elevated rectangular shaped lot is situated within the quiet countryside development of Moncrieffe Ridge with its lovely views and breezes. -The lot is surrounded by attractive homes and the peaceful and beautiful setting and its environs offer the perfect location for a nice family home. This site offers easy access to shopping facilities at Six Roads and is also within 10 minutes drive of the wonderful beaches along the picturesque South East and East Coast of the island. There are also underground services in this development.

## **Property Description**

Location: Moncrieffe Ridge, Moncrieffe, Barbados

This large elevated rectangular shaped lot is situated within the quiet countryside development of Moncrieffe Ridge with its lovely views and breezes. -The lot is surrounded by attractive homes and the peaceful and beautiful setting and its environs offer the perfect location for a nice family home. This site offers easy access to shopping facilities at Six Roads and is also within 10 minutes drive of the wonderful beaches along the picturesque South East and East Coast of the island. There are also underground services in this development.