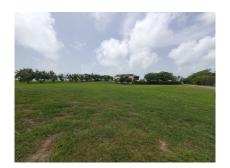

Lot 23, Moncrieffe Ridge, St. Philip

US \$140,000

St. Philip, Moncrieffe

rieffe Ridge with its

Ref: 2100748

This large elevated rectangular shaped lot is situated within the quiet countryside development of Moncrieffe Ridge with its lovely views and breezes. -The lot is surrounded by attractive homes and the peaceful and beautiful setting and its environs offer the perfect location for a nice family home. This site offers easy access to shopping facilities at Six Roads and is also within 10 minutes drive of the wonderful beaches along the picturesque South East and East Coast of the island. There are also underground services in this development.

## **Property Description**

Location: Moncrieffe Ridge, Moncrieffe, Barbados

This large elevated rectangular shaped lot is situated within the quiet countryside development of Moncrieffe Ridge with its lovely views and breezes. -The lot is surrounded by attractive homes and the peaceful and beautiful setting and its environs offer the perfect location for a nice family home. This site offers easy access to shopping facilities at Six Roads and is also within 10 minutes drive of the wonderful beaches along the picturesque South East and East Coast of the island. There are also underground services in this development.