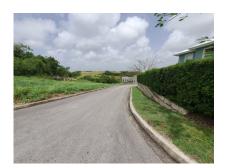

Lot 23, Moncrieffe Ridge, St. Philip

US \$140,000

St. Philip, Moncrieffe

rieffe Ridge with its

Ref: 2100748

This large elevated rectangular shaped lot is situated within the quiet countryside development of Moncrieffe Ridge with its lovely views and breezes. -The lot is surrounded by attractive homes and the peaceful and beautiful setting and its environs offer the perfect location for a nice family home. This site offers easy access to shopping facilities at Six Roads and is also within 10 minutes drive of the wonderful beaches along the picturesque South East and East Coast of the island. There are also underground services in this development.

## **Property Description**

Location: Moncrieffe Ridge, Moncrieffe, Barbados

This large elevated rectangular shaped lot is situated within the quiet countryside development of Moncrieffe Ridge with its lovely views and breezes. -The lot is surrounded by attractive homes and the peaceful and beautiful setting and its environs offer the perfect location for a nice family home. This site offers easy access to shopping facilities at Six Roads and is also within 10 minutes drive of the wonderful beaches along the picturesque South East and East Coast of the island. There are also underground services in this development.