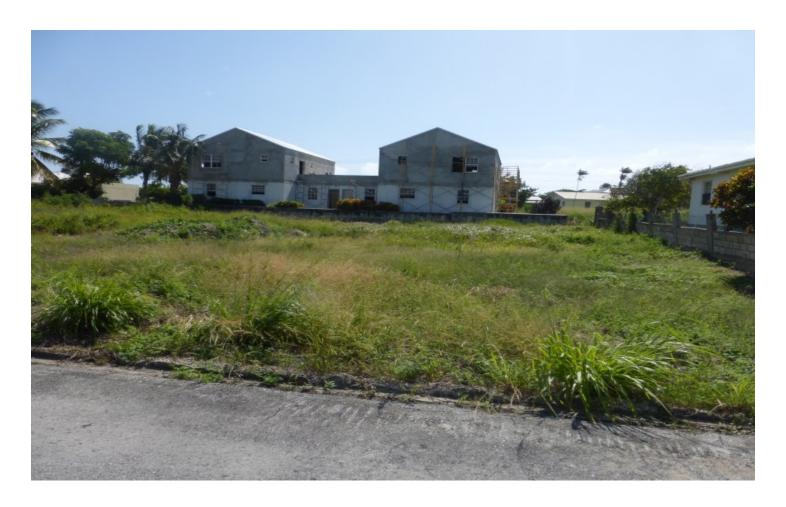

Lot 65 Park Road, Chancery Lane

US \$80,000

Christ Church, Chancery Lane

Ref: 2100783

Vacant flat rectangular shaped lot in the well developed Chancery Lane neighbourhood, just minutes from a couple lovely beaches, shopping at Oistins and other amenities. This lot is suitable for a private residence or small apartment block.

## **Property Description**

Location: Park Road, Chancery Lane, Barbados

Vacant flat rectangular shaped lot in the well developed Chancery Lane neighbourhood, just minutes from a couple lovely beaches, shopping at Oistins and other amenities. This lot is suitable for a private residence or small apartment block.