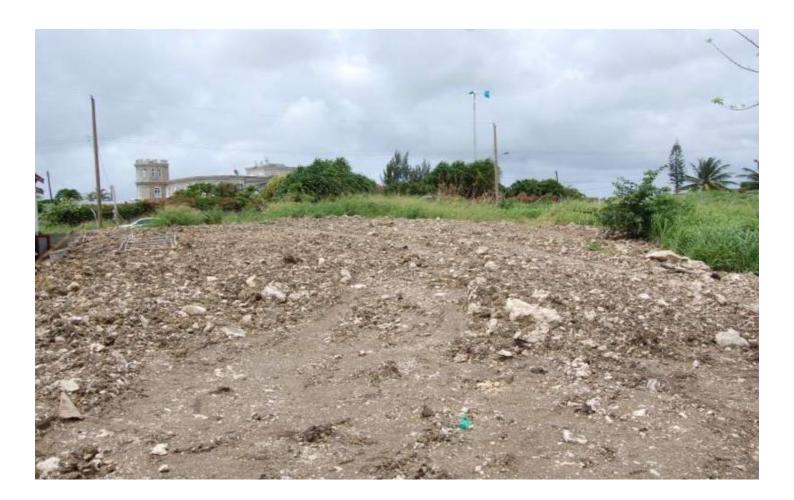

#### Lot 59 Little Kent

#### Christ Church, Kent

Ref: 2100780

US \$86,448

Vacant elevated lot in new residential development and situated conveniently close to the ABC Highway, public transportation, schools, and the many shopping facilities and other amenities at Wildey and the surrounding area. -This development is within minutes drive of beautiful South Coast beaches.

#### Location: Little Kent, Kent, Barbados

Vacant elevated lot in new residential development and situated conveniently close to the ABC Highway, public transportation, schools, and the many shopping facilities and other amenities at Wildey and the surrounding area. -This development is within minutes drive of beautiful South Coast beaches.

### **Additional Information**

| For Sale                       | Type: Land                    | Desirable Location |
|--------------------------------|-------------------------------|--------------------|
| Gross Land Area : 5908 SQ. FT. | Nett Land Area : 5403 SQ. FT. |                    |