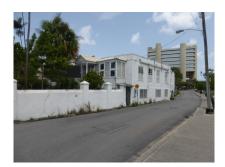

#### St. Michael, Bridgetown

Ref: 2100804

Attractive traditional Barbadian coral stone building situated within a few minutes walk of central Bridgetown. This property consists of more than 3,000 sq.ft of floor space on two floors and would be suitable for commercial purposes and or office use given its excellent location which offers good visibility with frontage at the corner of St. Michael's Row and Church Street. The building needs repairs and upgrading but offers good potential for conversion.-

#### Location: Church Street, Bridgetown, Barbados

Attractive traditional Barbadian coral stone building situated within a few minutes walk of central Bridgetown. This property consists of more than 3,000 sq.ft of floor space on two floors and would be suitable for commercial purposes and or office use given its excellent location which offers good visibility with frontage at the corner of St. Michael's Row and Church Street. The building needs repairs and upgrading but offers good potential for conversion.-