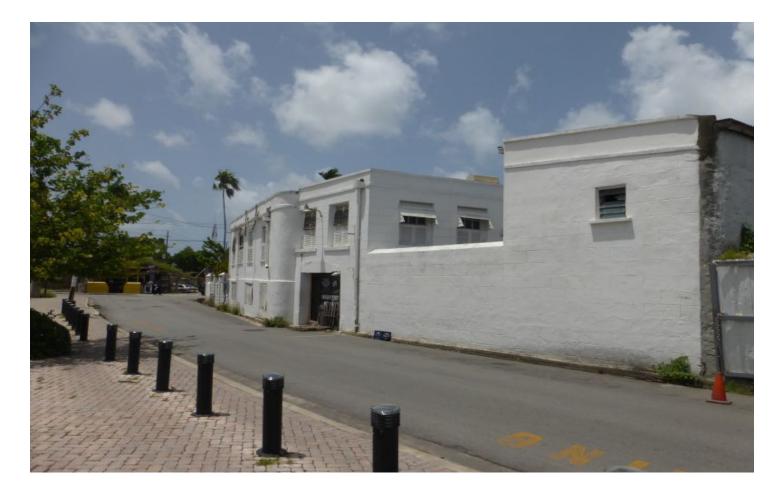

## Stratton Lodge, Church Street, Bridgetown

#### St. Michael, Bridgetown

Ref: 2100804

Attractive traditional Barbadian coral stone building situated within a few minutes walk of central Bridgetown. This property consists of more than 3,000 sq.ft of floor space on two floors and would be suitable for commercial purposes and or office use given its excellent location which offers good visibility with frontage at the corner of St. Michael's Row and Church Street. The building needs repairs and upgrading but offers good potential for conversion.-

#### Location: Church Street, Bridgetown, Barbados

Attractive traditional Barbadian coral stone building situated within a few minutes walk of central Bridgetown. This property consists of more than 3,000 sq.ft of floor space on two floors and would be suitable for commercial purposes and or office use given its excellent location which offers good visibility with frontage at the corner of St. Michael's Row and Church Street. The building needs repairs and upgrading but offers good potential for conversion.-