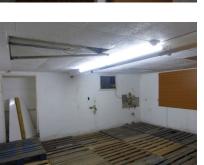

#### St. Michael, Bridgetown

Ref: 2100804

Attractive traditional Barbadian coral stone building situated within a few minutes walk of central Bridgetown. This property consists of more than 3,000 sq.ft of floor space on two floors and would be suitable for commercial purposes and or office use given its excellent location which offers good visibility with frontage at the corner of St. Michael's Row and Church Street. The building needs repairs and upgrading but offers good potential for conversion.-

#### Location: Church Street, Bridgetown, Barbados

Attractive traditional Barbadian coral stone building situated within a few minutes walk of central Bridgetown. This property consists of more than 3,000 sq.ft of floor space on two floors and would be suitable for commercial purposes and or office use given its excellent location which offers good visibility with frontage at the corner of St. Michael's Row and Church Street. The building needs repairs and upgrading but offers good potential for conversion.-