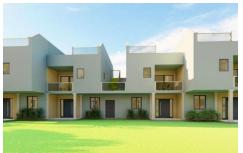

#### Townhouse at Mullins Mews

US \$490,000

St. Peter, Mullins

Ref: 2402204

A modern 2-bedroom 2.5 bathroom townhouse situated within walking distance to fabulous beaches, restaurants and other amenities on the West Coast of the Island. This lovely furnished unit offer a Howdens kitchen, modern bathrooms, airconditioned bedrooms, open plan living area, roof deck with ocean view with an option to have a jacuzzi pool on the deck. Other features include energy saving insulation, triple glazed windows, bifold doors, Rock front doors with triple locking systems and solar panels.

#### Location: Mullins Mews, Mullins, Mullins, Barbados

A modern 2-bedroom 2.5 bathroom townhouse situated within walking distance to fabulous beaches, restaurants and other amenities on the West Coast of the Island. This lovely furnished unit offer a Howdens kitchen, modern bathrooms, airconditioned bedrooms, open plan living area, roof deck with ocean view with an option to have a jacuzzi pool on the deck. Other features include energy saving insulation, triple glazed windows, bifold doors, Rock front doors with triple locking systems and solar panels.