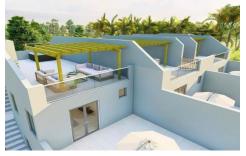

#### Townhouse at Mullins Mews

US \$490,000

St. Peter, Mullins

Ref: 2402204

A modern 2-bedroom 2.5 bathroom townhouse situated within walking distance to fabulous beaches, restaurants and other amenities on the West Coast of the Island. This lovely furnished unit offer a Howdens kitchen, modern bathrooms, airconditioned bedrooms, open plan living area, roof deck with ocean view with an option to have a jacuzzi pool on the deck. Other features include energy saving insulation, triple glazed windows, bifold doors, Rock front doors with triple locking systems and solar panels.

#### Location: Mullins Mews, Mullins, Mullins, Barbados

A modern 2-bedroom 2.5 bathroom townhouse situated within walking distance to fabulous beaches, restaurants and other amenities on the West Coast of the Island. This lovely furnished unit offer a Howdens kitchen, modern bathrooms, airconditioned bedrooms, open plan living area, roof deck with ocean view with an option to have a jacuzzi pool on the deck. Other features include energy saving insulation, triple glazed windows, bifold doors, Rock front doors with triple locking systems and solar panels.