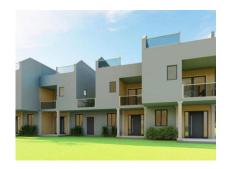

#### Townhouse at Mullins Mews

US \$490,000

St. Peter, Mullins

Ref: 2402204

A modern 2-bedroom 2.5 bathroom townhouse situated within walking distance to fabulous beaches, restaurants and other amenities on the West Coast of the Island. This lovely furnished unit offer a Howdens kitchen, modern bathrooms, airconditioned bedrooms, open plan living area, roof deck with ocean view with an option to have a jacuzzi pool on the deck. Other features include energy saving insulation, triple glazed windows, bifold doors, Rock front doors with triple locking systems and solar panels.

#### Location: Mullins Mews, Mullins, Mullins, Barbados

A modern 2-bedroom 2.5 bathroom townhouse situated within walking distance to fabulous beaches, restaurants and other amenities on the West Coast of the Island. This lovely furnished unit offer a Howdens kitchen, modern bathrooms, airconditioned bedrooms, open plan living area, roof deck with ocean view with an option to have a jacuzzi pool on the deck. Other features include energy saving insulation, triple glazed windows, bifold doors, Rock front doors with triple locking systems and solar panels.