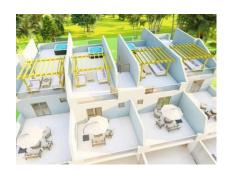

#### Townhouse at Mullins Mews

US \$490,000

St. Peter, Mullins

Ref: 2402204

A modern 2-bedroom 2.5 bathroom townhouse situated within walking distance to fabulous beaches, restaurants and other amenities on the West Coast of the Island. This lovely furnished unit offer a Howdens kitchen, modern bathrooms, airconditioned bedrooms, open plan living area, roof deck with ocean view with an option to have a jacuzzi pool on the deck. Other features include energy saving insulation, triple glazed windows, bifold doors, Rock front doors with triple locking systems and solar panels.

#### Location: Mullins Mews, Mullins, Mullins, Barbados

A modern 2-bedroom 2.5 bathroom townhouse situated within walking distance to fabulous beaches, restaurants and other amenities on the West Coast of the Island. This lovely furnished unit offer a Howdens kitchen, modern bathrooms, airconditioned bedrooms, open plan living area, roof deck with ocean view with an option to have a jacuzzi pool on the deck. Other features include energy saving insulation, triple glazed windows, bifold doors, Rock front doors with triple locking systems and solar panels.