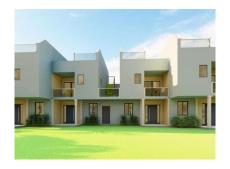

#### Townhouse at Mullins Mews

US \$490,000

St. Peter, Mullins

Ref: 2402204

A modern 2-bedroom 2.5 bathroom townhouse situated within walking distance to fabulous beaches, restaurants and other amenities on the West Coast of the Island. This lovely furnished unit offer a Howdens kitchen, modern bathrooms, airconditioned bedrooms, open plan living area, roof deck with ocean view with an option to have a jacuzzi pool on the deck. Other features include energy saving insulation, triple glazed windows, bifold doors, Rock front doors with triple locking systems and solar panels.

#### Location: Mullins Mews, Mullins, Mullins, Barbados

A modern 2-bedroom 2.5 bathroom townhouse situated within walking distance to fabulous beaches, restaurants and other amenities on the West Coast of the Island. This lovely furnished unit offer a Howdens kitchen, modern bathrooms, airconditioned bedrooms, open plan living area, roof deck with ocean view with an option to have a jacuzzi pool on the deck. Other features include energy saving insulation, triple glazed windows, bifold doors, Rock front doors with triple locking systems and solar panels.