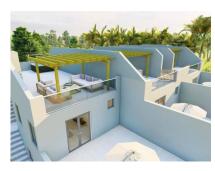

#### Townhouse at Mullins Mews

US \$490,000

St. Peter, Mullins

Ref: 2402204

A modern 2-bedroom 2.5 bathroom townhouse situated within walking distance to fabulous beaches, restaurants and other amenities on the West Coast of the Island. This lovely furnished unit offer a Howdens kitchen, modern bathrooms, airconditioned bedrooms, open plan living area, roof deck with ocean view with an option to have a jacuzzi pool on the deck. Other features include energy saving insulation, triple glazed windows, bifold doors, Rock front doors with triple locking systems and solar panels.

#### Location: Mullins Mews, Mullins, Mullins, Barbados

A modern 2-bedroom 2.5 bathroom townhouse situated within walking distance to fabulous beaches, restaurants and other amenities on the West Coast of the Island. This lovely furnished unit offer a Howdens kitchen, modern bathrooms, airconditioned bedrooms, open plan living area, roof deck with ocean view with an option to have a jacuzzi pool on the deck. Other features include energy saving insulation, triple glazed windows, bifold doors, Rock front doors with triple locking systems and solar panels.