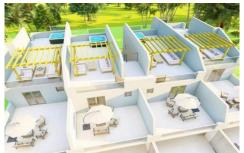

#### Townhouse at Mullins Mews

US \$490,000

St. Peter, Mullins

Ref: 2402204

A modern 2-bedroom 2.5 bathroom townhouse situated within walking distance to fabulous beaches, restaurants and other amenities on the West Coast of the Island. This lovely furnished unit offer a Howdens kitchen, modern bathrooms, airconditioned bedrooms, open plan living area, roof deck with ocean view with an option to have a jacuzzi pool on the deck. Other features include energy saving insulation, triple glazed windows, bifold doors, Rock front doors with triple locking systems and solar panels.

#### Location: Mullins Mews, Mullins, Mullins, Barbados

A modern 2-bedroom 2.5 bathroom townhouse situated within walking distance to fabulous beaches, restaurants and other amenities on the West Coast of the Island. This lovely furnished unit offer a Howdens kitchen, modern bathrooms, airconditioned bedrooms, open plan living area, roof deck with ocean view with an option to have a jacuzzi pool on the deck. Other features include energy saving insulation, triple glazed windows, bifold doors, Rock front doors with triple locking systems and solar panels.