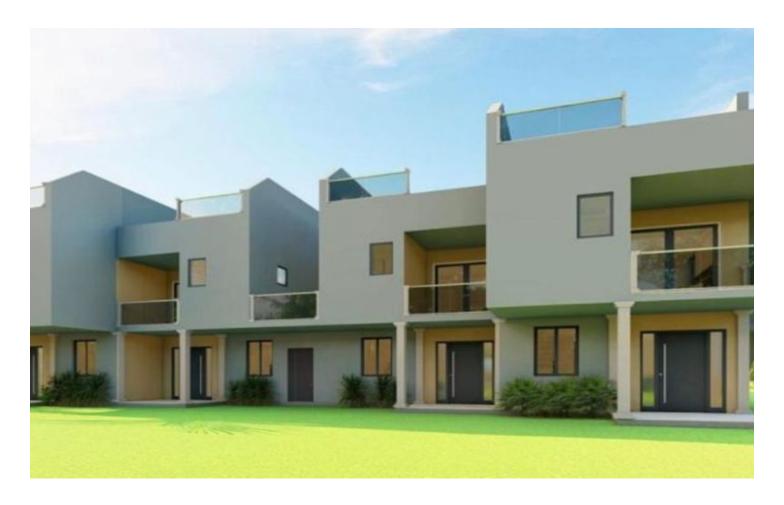

#### Townhouse at Mullins Mews

US \$490,000

St. Peter, Mullins

Ref: 2402204

A modern 2-bedroom 2.5 bathroom townhouse situated within walking distance to fabulous beaches, restaurants and other amenities on the West Coast of the Island. This lovely furnished unit offer a Howdens kitchen, modern bathrooms, airconditioned bedrooms, open plan living area, roof deck with ocean view with an option to have a jacuzzi pool on the deck. Other features include energy saving insulation, triple glazed windows, bifold doors, Rock front doors with triple locking systems and solar panels.

#### Location: Mullins Mews, Mullins, Mullins, Barbados

A modern 2-bedroom 2.5 bathroom townhouse situated within walking distance to fabulous beaches, restaurants and other amenities on the West Coast of the Island. This lovely furnished unit offer a Howdens kitchen, modern bathrooms, airconditioned bedrooms, open plan living area, roof deck with ocean view with an option to have a jacuzzi pool on the deck. Other features include energy saving insulation, triple glazed windows, bifold doors, Rock front doors with triple locking systems and solar panels.