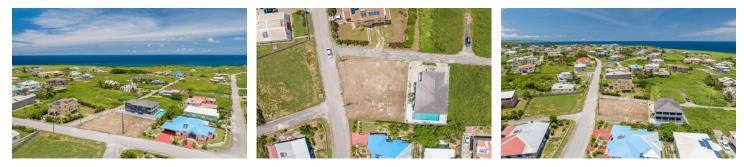

# US \$67,500

Ref: 2302042

Situated within the quiet, rural residential neighbourhood of Fortesque, St. Philip, is this corner lot of vacant, flat land. The lot is approximately 7,217sq.ft providing ample space to be developed into a lovely home or block of apartments. Utility services are nearby for easy connection and the road is paved. Fortesque is located within 15 minute's drive of the amenities in the rapidly developing Six Roads area.

#### Location: Lot 10 Palm Court, Fortesque, Fortesque, Barbados

Situated within the quiet, rural residential neighbourhood of Fortesque, St. Philip, is this corner lot of vacant, flat land. The lot is approximately 7,217sq.ft providing ample space to be developed into a lovely home or block of apartments. Utility services are nearby for easy connection and the road is paved. Fortesque is located within 15 minute's drive of the amenities in the rapidly developing Six Roads area.