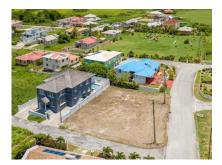

# US \$67,500

Ref: 2302042

Situated within the quiet, rural residential neighbourhood of Fortesque, St. Philip, is this corner lot of vacant, flat land. The lot is approximately 7,217sq.ft providing ample space to be developed into a lovely home or block of apartments. Utility services are nearby for easy connection and the road is paved. Fortesque is located within 15 minute's drive of the amenities in the rapidly developing Six Roads area.

#### Location: Lot 10 Palm Court, Fortesque, Fortesque, Barbados

Situated within the quiet, rural residential neighbourhood of Fortesque, St. Philip, is this corner lot of vacant, flat land. The lot is approximately 7,217sq.ft providing ample space to be developed into a lovely home or block of apartments. Utility services are nearby for easy connection and the road is paved. Fortesque is located within 15 minute's drive of the amenities in the rapidly developing Six Roads area.