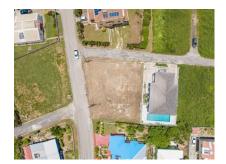

# US \$67,500

Ref: 2302042

Situated within the quiet, rural residential neighbourhood of Fortesque, St. Philip, is this corner lot of vacant, flat land. The lot is approximately 7,217sq.ft providing ample space to be developed into a lovely home or block of apartments. Utility services are nearby for easy connection and the road is paved. Fortesque is located within 15 minute's drive of the amenities in the rapidly developing Six Roads area.

#### Location: Lot 10 Palm Court, Fortesque, Fortesque, Barbados

Situated within the quiet, rural residential neighbourhood of Fortesque, St. Philip, is this corner lot of vacant, flat land. The lot is approximately 7,217sq.ft providing ample space to be developed into a lovely home or block of apartments. Utility services are nearby for easy connection and the road is paved. Fortesque is located within 15 minute's drive of the amenities in the rapidly developing Six Roads area.