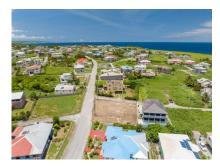

# US \$67,500

Ref: 2302042

Situated within the quiet, rural residential neighbourhood of Fortesque, St. Philip, is this corner lot of vacant, flat land. The lot is approximately 7,217sq.ft providing ample space to be developed into a lovely home or block of apartments. Utility services are nearby for easy connection and the road is paved. Fortesque is located within 15 minute's drive of the amenities in the rapidly developing Six Roads area.

#### Location: Lot 10 Palm Court, Fortesque, Fortesque, Barbados

Situated within the quiet, rural residential neighbourhood of Fortesque, St. Philip, is this corner lot of vacant, flat land. The lot is approximately 7,217sq.ft providing ample space to be developed into a lovely home or block of apartments. Utility services are nearby for easy connection and the road is paved. Fortesque is located within 15 minute's drive of the amenities in the rapidly developing Six Roads area.