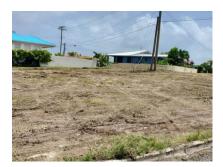

# US \$67,500

Ref: 2302042

Situated within the quiet, rural residential neighbourhood of Fortesque, St. Philip, is this corner lot of vacant, flat land. The lot is approximately 7,217sq.ft providing ample space to be developed into a lovely home or block of apartments. Utility services are nearby for easy connection and the road is paved. Fortesque is located within 15 minute's drive of the amenities in the rapidly developing Six Roads area.

#### Location: Lot 10 Palm Court, Fortesque, Fortesque, Barbados

Situated within the quiet, rural residential neighbourhood of Fortesque, St. Philip, is this corner lot of vacant, flat land. The lot is approximately 7,217sq.ft providing ample space to be developed into a lovely home or block of apartments. Utility services are nearby for easy connection and the road is paved. Fortesque is located within 15 minute's drive of the amenities in the rapidly developing Six Roads area.