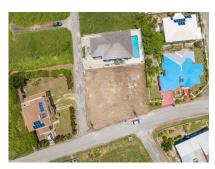

# US \$67,500

Ref: 2302042

Situated within the quiet, rural residential neighbourhood of Fortesque, St. Philip, is this corner lot of vacant, flat land. The lot is approximately 7,217sq.ft providing ample space to be developed into a lovely home or block of apartments. Utility services are nearby for easy connection and the road is paved. Fortesque is located within 15 minute's drive of the amenities in the rapidly developing Six Roads area.

#### Location: Lot 10 Palm Court, Fortesque, Fortesque, Barbados

Situated within the quiet, rural residential neighbourhood of Fortesque, St. Philip, is this corner lot of vacant, flat land. The lot is approximately 7,217sq.ft providing ample space to be developed into a lovely home or block of apartments. Utility services are nearby for easy connection and the road is paved. Fortesque is located within 15 minute's drive of the amenities in the rapidly developing Six Roads area.