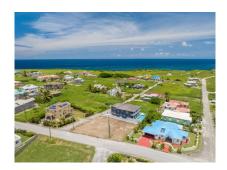

# US \$67,500

Ref: 2302042

Situated within the quiet, rural residential neighbourhood of Fortesque, St. Philip, is this corner lot of vacant, flat land. The lot is approximately 7,217sq.ft providing ample space to be developed into a lovely home or block of apartments. Utility services are nearby for easy connection and the road is paved. Fortesque is located within 15 minute's drive of the amenities in the rapidly developing Six Roads area.

#### Location: Lot 10 Palm Court, Fortesque, Fortesque, Barbados

Situated within the quiet, rural residential neighbourhood of Fortesque, St. Philip, is this corner lot of vacant, flat land. The lot is approximately 7,217sq.ft providing ample space to be developed into a lovely home or block of apartments. Utility services are nearby for easy connection and the road is paved. Fortesque is located within 15 minute's drive of the amenities in the rapidly developing Six Roads area.