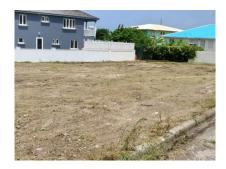

# US \$67,500

Ref: 2302042

Situated within the quiet, rural residential neighbourhood of Fortesque, St. Philip, is this corner lot of vacant, flat land. The lot is approximately 7,217sq.ft providing ample space to be developed into a lovely home or block of apartments. Utility services are nearby for easy connection and the road is paved. Fortesque is located within 15 minute's drive of the amenities in the rapidly developing Six Roads area.

#### Location: Lot 10 Palm Court, Fortesque, Fortesque, Barbados

Situated within the quiet, rural residential neighbourhood of Fortesque, St. Philip, is this corner lot of vacant, flat land. The lot is approximately 7,217sq.ft providing ample space to be developed into a lovely home or block of apartments. Utility services are nearby for easy connection and the road is paved. Fortesque is located within 15 minute's drive of the amenities in the rapidly developing Six Roads area.