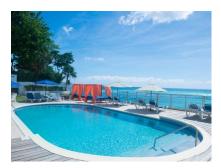

# US \$594,000

Ref: 2100818

Ground floor 2 bedroom 2 bathroom fully furnished duplex-apartment-with fabulous sea views situated at St. Lawrence Gap within walking distance of restaurants, boutiques, convenience stores and many other attractions. This apartment also features spacious rooms, patio, generous storage, modern quality finishes and a shared pool. It is also air-conditioned throughout. This property offers good potential to generate income either long term or short term (holiday type) rentals.-

#### Location: St. Lawrence Beach Condos, St. Lawrence Gap, Barbados

Ground floor 2 bedroom 2 bathroom fully furnished duplex-apartment-with fabulous sea views situated at St. Lawrence Gap within walking distance of restaurants, boutiques, convenience stores and many other attractions. This apartment also features spacious rooms, patio, generous storage, modern quality finishes and a shared pool. It is also air-conditioned throughout. This property offers good potential to generate income either long term or short term (holiday type) rentals.-