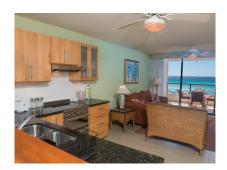

# US \$594,000

Ref: 2100818

Ground floor 2 bedroom 2 bathroom fully furnished duplex-apartment-with fabulous sea views situated at St. Lawrence Gap within walking distance of restaurants, boutiques, convenience stores and many other attractions. This apartment also features spacious rooms, patio, generous storage, modern quality finishes and a shared pool. It is also air-conditioned throughout. This property offers good potential to generate income either long term or short term (holiday type) rentals.-

#### Location: St. Lawrence Beach Condos, St. Lawrence Gap, Barbados

Ground floor 2 bedroom 2 bathroom fully furnished duplex-apartment-with fabulous sea views situated at St. Lawrence Gap within walking distance of restaurants, boutiques, convenience stores and many other attractions. This apartment also features spacious rooms, patio, generous storage, modern quality finishes and a shared pool. It is also air-conditioned throughout. This property offers good potential to generate income either long term or short term (holiday type) rentals.-