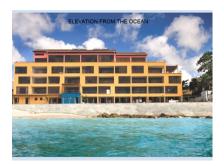

# US \$594,000

Ref: 2100818

Ground floor 2 bedroom 2 bathroom fully furnished duplex-apartment-with fabulous sea views situated at St. Lawrence Gap within walking distance of restaurants, boutiques, convenience stores and many other attractions. This apartment also features spacious rooms, patio, generous storage, modern quality finishes and a shared pool. It is also air-conditioned throughout. This property offers good potential to generate income either long term or short term (holiday type) rentals.-

#### Location: St. Lawrence Beach Condos, St. Lawrence Gap, Barbados

Ground floor 2 bedroom 2 bathroom fully furnished duplex-apartment-with fabulous sea views situated at St. Lawrence Gap within walking distance of restaurants, boutiques, convenience stores and many other attractions. This apartment also features spacious rooms, patio, generous storage, modern quality finishes and a shared pool. It is also air-conditioned throughout. This property offers good potential to generate income either long term or short term (holiday type) rentals.-