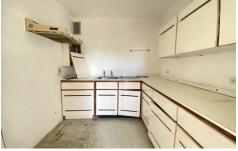

## 315 Golden View, Sunset Crest

US \$175,000

St. James, Sunset Crest

Ref: 2402138

Unfurnished 1 bedroom, 1 bathroom third floor apartment located at Golden View Condominiums within easy access to all West Coast amenities. Golden View is a gated community which offers a range of amenities such as the communal pool and restaurant. Other features of the building include two elevators for easy access to all floors, a full laundry room, a lobby and a 24hr staffed reception desk. Golden View condos are are an ideal opportunity to own at an affordable price with great rental potential.

## **Property Description**

Location: 315 Golden View, Sunset Crest, Sunset Crest, Barbados

Unfurnished 1 bedroom, 1 bathroom third floor apartment located at Golden View Condominiums within easy access to all West Coast amenities. Golden View is a gated community which offers a range of amenities such as the communal pool and restaurant. Other features of the building include two elevators for easy access to all floors, a full laundry room, a lobby and a 24hr staffed reception desk. Golden View condos are are an ideal opportunity to own at an affordable price with great rental potential.