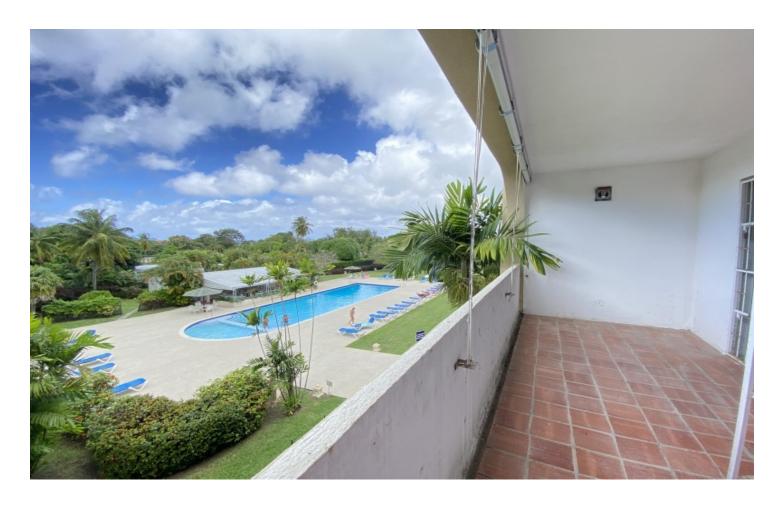

## 315 Golden View, Sunset Crest

US \$175,000

St. James, Sunset Crest

Ref: 2402138

Unfurnished 1 bedroom, 1 bathroom third floor apartment located at Golden View Condominiums within easy access to all West Coast amenities. Golden View is a gated community which offers a range of amenities such as the communal pool and restaurant. Other features of the building include two elevators for easy access to all floors, a full laundry room, a lobby and a 24hr staffed reception desk. Golden View condos are are an ideal opportunity to own at an affordable price with great rental potential.

## **Property Description**

Location: 315 Golden View, Sunset Crest, Sunset Crest, Barbados

Unfurnished 1 bedroom, 1 bathroom third floor apartment located at Golden View Condominiums within easy access to all West Coast amenities. Golden View is a gated community which offers a range of amenities such as the communal pool and restaurant. Other features of the building include two elevators for easy access to all floors, a full laundry room, a lobby and a 24hr staffed reception desk. Golden View condos are are an ideal opportunity to own at an affordable price with great rental potential.