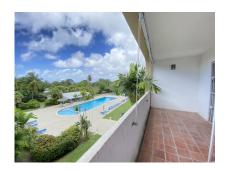

## 315 Golden View, Sunset Crest

US \$175,000

St. James, Sunset Crest

Ref: 2402138

Unfurnished 1 bedroom, 1 bathroom third floor apartment located at Golden View Condominiums within easy access to all West Coast amenities. Golden View is a gated community which offers a range of amenities such as the communal pool and restaurant. Other features of the building include two elevators for easy access to all floors, a full laundry room, a lobby and a 24hr staffed reception desk. Golden View condos are are an ideal opportunity to own at an affordable price with great rental potential.

## **Property Description**

Location: 315 Golden View, Sunset Crest, Sunset Crest, Barbados

Unfurnished 1 bedroom, 1 bathroom third floor apartment located at Golden View Condominiums within easy access to all West Coast amenities. Golden View is a gated community which offers a range of amenities such as the communal pool and restaurant. Other features of the building include two elevators for easy access to all floors, a full laundry room, a lobby and a 24hr staffed reception desk. Golden View condos are are an ideal opportunity to own at an affordable price with great rental potential.

## **Additional Information**

| For Sale                             | Beds: 1                  | Baths: 1                      |
|--------------------------------------|--------------------------|-------------------------------|
| Type: Apartment/Condo                | Desirable Location       | Rental Potential              |
| Fully Enclosed                       | Gated Community          | Landscaped Grounds            |
| Open Plan                            | Unfurnished              | Beach within Walking Distance |
| Close / Easy Access to West<br>Coast | Floor Area : 700 SQ. FT. |                               |