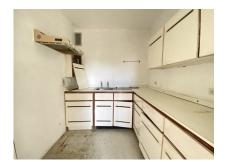

## 315 Golden View, Sunset Crest

US \$175,000

St. James, Sunset Crest

Ref: 2402138

Unfurnished 1 bedroom, 1 bathroom third floor apartment located at Golden View Condominiums within easy access to all West Coast amenities. Golden View is a gated community which offers a range of amenities such as the communal pool and restaurant. Other features of the building include two elevators for easy access to all floors, a full laundry room, a lobby and a 24hr staffed reception desk. Golden View condos are are an ideal opportunity to own at an affordable price with great rental potential.

## **Property Description**

Location: 315 Golden View, Sunset Crest, Sunset Crest, Barbados

Unfurnished 1 bedroom, 1 bathroom third floor apartment located at Golden View Condominiums within easy access to all West Coast amenities. Golden View is a gated community which offers a range of amenities such as the communal pool and restaurant. Other features of the building include two elevators for easy access to all floors, a full laundry room, a lobby and a 24hr staffed reception desk. Golden View condos are are an ideal opportunity to own at an affordable price with great rental potential.