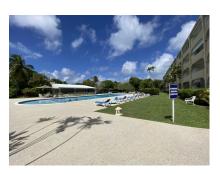

## 315 Golden View, Sunset Crest

US \$175,000

St. James, Sunset Crest

Ref: 2402138

Unfurnished 1 bedroom, 1 bathroom third floor apartment located at Golden View Condominiums within easy access to all West Coast amenities. Golden View is a gated community which offers a range of amenities such as the communal pool and restaurant. Other features of the building include two elevators for easy access to all floors, a full laundry room, a lobby and a 24hr staffed reception desk. Golden View condos are are an ideal opportunity to own at an affordable price with great rental potential.

## **Property Description**

Location: 315 Golden View, Sunset Crest, Sunset Crest, Barbados

Unfurnished 1 bedroom, 1 bathroom third floor apartment located at Golden View Condominiums within easy access to all West Coast amenities. Golden View is a gated community which offers a range of amenities such as the communal pool and restaurant. Other features of the building include two elevators for easy access to all floors, a full laundry room, a lobby and a 24hr staffed reception desk. Golden View condos are are an ideal opportunity to own at an affordable price with great rental potential.