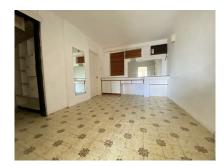

## 315 Golden View, Sunset Crest

US \$175,000

St. James, Sunset Crest

Ref: 2402138

Unfurnished 1 bedroom, 1 bathroom third floor apartment located at Golden View Condominiums within easy access to all West Coast amenities. Golden View is a gated community which offers a range of amenities such as the communal pool and restaurant. Other features of the building include two elevators for easy access to all floors, a full laundry room, a lobby and a 24hr staffed reception desk. Golden View condos are are an ideal opportunity to own at an affordable price with great rental potential.

## **Property Description**

Location: 315 Golden View, Sunset Crest, Sunset Crest, Barbados

Unfurnished 1 bedroom, 1 bathroom third floor apartment located at Golden View Condominiums within easy access to all West Coast amenities. Golden View is a gated community which offers a range of amenities such as the communal pool and restaurant. Other features of the building include two elevators for easy access to all floors, a full laundry room, a lobby and a 24hr staffed reception desk. Golden View condos are are an ideal opportunity to own at an affordable price with great rental potential.

## **Additional Information**

| For Sale                             | Beds: 1                  | Baths: 1                      |
|--------------------------------------|--------------------------|-------------------------------|
| Type: Apartment/Condo                | Desirable Location       | Rental Potential              |
| Fully Enclosed                       | Gated Community          | Landscaped Grounds            |
| Open Plan                            | Unfurnished              | Beach within Walking Distance |
| Close / Easy Access to West<br>Coast | Floor Area : 700 SQ. FT. |                               |