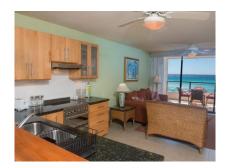

# US \$594,000

Ref: 2100820

Ground floor 2 bedroom 2 bathroom fully furnished duplex-apartment-with fabulous sea views situated at St. Lawrence Gap within walking distance of restaurants, boutiques, convenience stores and many other attractions. This apartment also features spacious rooms, patio, generous storage, modern quality finishes and a shared pool. It is also air-conditioned throughout. This property offers good potential to generate income either long term or short term (holiday type) rentals.-

#### Location: St. Lawrence Beach Condo's, St. Lawrence Gap, Barbados

Ground floor 2 bedroom 2 bathroom fully furnished duplex-apartment-with fabulous sea views situated at St. Lawrence Gap within walking distance of restaurants, boutiques, convenience stores and many other attractions. This apartment also features spacious rooms, patio, generous storage, modern quality finishes and a shared pool. It is also air-conditioned throughout. This property offers good potential to generate income either long term or short term (holiday type) rentals.-

#### **Additional Information**

| For Sale              | Beds: 2                   | Baths: 2                 |
|-----------------------|---------------------------|--------------------------|
| Type: Apartment/Condo | A/C Throughout            | Air Conditioned Bedrooms |
| Appliances Included   | Beach front               | Desirable Location       |
| Furnished             | Ocean Front               | Open Plan                |
| View of the Sea       | Floor Area : 1632 SQ. FT. |                          |