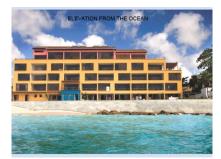

# US \$594,000

Ref: 2100820

Ground floor 2 bedroom 2 bathroom fully furnished duplex-apartment-with fabulous sea views situated at St. Lawrence Gap within walking distance of restaurants, boutiques, convenience stores and many other attractions. This apartment also features spacious rooms, patio, generous storage, modern quality finishes and a shared pool. It is also air-conditioned throughout. This property offers good potential to generate income either long term or short term (holiday type) rentals.-

#### Location: St. Lawrence Beach Condo's, St. Lawrence Gap, Barbados

Ground floor 2 bedroom 2 bathroom fully furnished duplex-apartment-with fabulous sea views situated at St. Lawrence Gap within walking distance of restaurants, boutiques, convenience stores and many other attractions. This apartment also features spacious rooms, patio, generous storage, modern quality finishes and a shared pool. It is also air-conditioned throughout. This property offers good potential to generate income either long term or short term (holiday type) rentals.-

#### **Additional Information**

| For Sale              | Beds: 2                   | Baths: 2                 |
|-----------------------|---------------------------|--------------------------|
| Type: Apartment/Condo | A/C Throughout            | Air Conditioned Bedrooms |
| Appliances Included   | Beach front               | Desirable Location       |
| Furnished             | Ocean Front               | Open Plan                |
| View of the Sea       | Floor Area : 1632 SQ. FT. |                          |