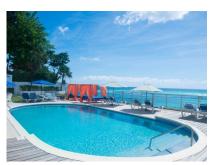

# US \$594,000

Ref: 2100820

Ground floor 2 bedroom 2 bathroom fully furnished duplex-apartment-with fabulous sea views situated at St. Lawrence Gap within walking distance of restaurants, boutiques, convenience stores and many other attractions. This apartment also features spacious rooms, patio, generous storage, modern quality finishes and a shared pool. It is also air-conditioned throughout. This property offers good potential to generate income either long term or short term (holiday type) rentals.-

#### Location: St. Lawrence Beach Condo's, St. Lawrence Gap, Barbados

Ground floor 2 bedroom 2 bathroom fully furnished duplex-apartment-with fabulous sea views situated at St. Lawrence Gap within walking distance of restaurants, boutiques, convenience stores and many other attractions. This apartment also features spacious rooms, patio, generous storage, modern quality finishes and a shared pool. It is also air-conditioned throughout. This property offers good potential to generate income either long term or short term (holiday type) rentals.-

#### **Additional Information**

| For Sale              | Beds: 2                   | Baths: 2                 |
|-----------------------|---------------------------|--------------------------|
| Type: Apartment/Condo | A/C Throughout            | Air Conditioned Bedrooms |
| Appliances Included   | Beach front               | Desirable Location       |
| Furnished             | Ocean Front               | Open Plan                |
| View of the Sea       | Floor Area : 1632 SQ. FT. |                          |