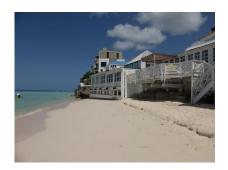

## **Exchange Cottage Worthing**

US \$1,250,000

Christ Church, Worthing

Ref: 2100727

Beachfront property overlooking the fabulous Worthing Beach and- it's many restaurants and bars, hotels, convenience stores and many other attractions. "Exchange Cottage" offers potential to be used as a restaurant- together with 2 self-contained residential apartments. The building offers many original features including thick coral stone walls, high ceilings, cool and spacious open floor plan and generous storage space. This is a lovely property which is situated in the highly South Coast location.-

#### Location: Worthing Main Road, Worthing, Barbados

Beachfront property overlooking the fabulous Worthing Beach and- it's many restaurants and bars, hotels, conveniencestores and many other attractions. "Exchange Cottage" offers potential to be used as a restaurant- together with 2 self-contained residential apartments. The building offers many original features including thick coral stone walls, high ceilings, cool and spacious open floor plan and generous storage space. This is a lovely property which is situated in the highly South Coast location.-