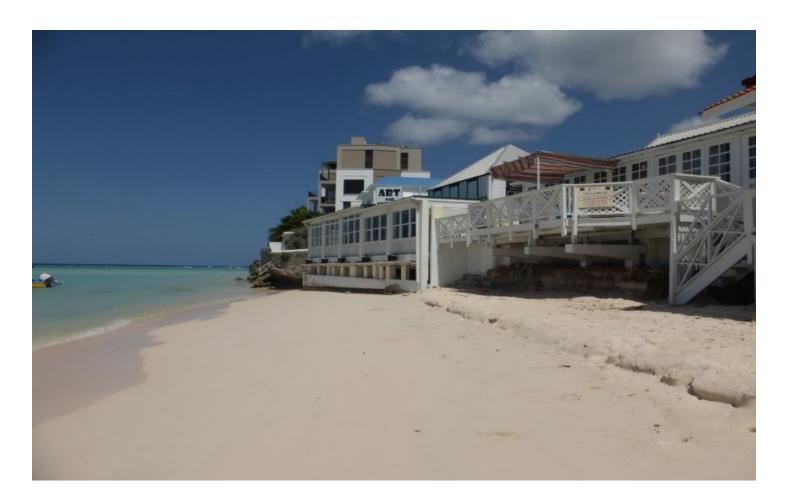

## **Exchange Cottage Worthing**

US \$1,250,000

Christ Church, Worthing

Ref: 2100727

Beachfront property overlooking the fabulous Worthing Beach and- it's many restaurants and bars, hotels, convenience stores and many other attractions. "Exchange Cottage" offers potential to be used as a restaurant- together with 2 self-contained residential apartments. The building offers many original features including thick coral stone walls, high ceilings, cool and spacious open floor plan and generous storage space. This is a lovely property which is situated in the highly South Coast location.-

#### Location: Worthing Main Road, Worthing, Barbados

Beachfront property overlooking the fabulous Worthing Beach and- it's many restaurants and bars, hotels, conveniencestores and many other attractions. "Exchange Cottage" offers potential to be used as a restaurant- together with 2 self-contained residential apartments. The building offers many original features including thick coral stone walls, high ceilings, cool and spacious open floor plan and generous storage space. This is a lovely property which is situated in the highly South Coast location.-