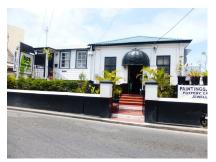

## **Exchange Cottage Worthing**

US \$1,250,000

Christ Church, Worthing

Ref: 2100727

Beachfront property overlooking the fabulous Worthing Beach and- it's many restaurants and bars, hotels, convenience stores and many other attractions. "Exchange Cottage" offers potential to be used as a restaurant- together with 2 self-contained residential apartments. The building offers many original features including thick coral stone walls, high ceilings, cool and spacious open floor plan and generous storage space. This is a lovely property which is situated in the highly South Coast location.-

#### Location: Worthing Main Road, Worthing, Barbados

Beachfront property overlooking the fabulous Worthing Beach and- it's many restaurants and bars, hotels, conveniencestores and many other attractions. "Exchange Cottage" offers potential to be used as a restaurant- together with 2 self-contained residential apartments. The building offers many original features including thick coral stone walls, high ceilings, cool and spacious open floor plan and generous storage space. This is a lovely property which is situated in the highly South Coast location.-