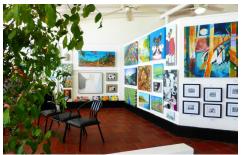

## **Exchange Cottage Worthing**

US \$1,250,000

Christ Church, Worthing

Ref: 2100727

Beachfront property overlooking the fabulous Worthing Beach and- it's many restaurants and bars, hotels, convenience stores and many other attractions. "Exchange Cottage" offers potential to be used as a restaurant- together with 2 self-contained residential apartments. The building offers many original features including thick coral stone walls, high ceilings, cool and spacious open floor plan and generous storage space. This is a lovely property which is situated in the highly South Coast location.-

#### Location: Worthing Main Road, Worthing, Barbados

Beachfront property overlooking the fabulous Worthing Beach and- it's many restaurants and bars, hotels, conveniencestores and many other attractions. "Exchange Cottage" offers potential to be used as a restaurant- together with 2 self-contained residential apartments. The building offers many original features including thick coral stone walls, high ceilings, cool and spacious open floor plan and generous storage space. This is a lovely property which is situated in the highly South Coast location.-