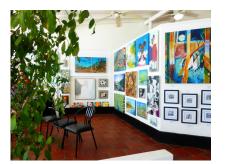

## **Exchange Cottage Worthing**

US \$1,250,000

Christ Church, Worthing

Ref: 2100727

Beachfront property overlooking the fabulous Worthing Beach and- it's many restaurants and bars, hotels, convenience stores and many other attractions. "Exchange Cottage" offers potential to be used as a restaurant- together with 2 self-contained residential apartments. The building offers many original features including thick coral stone walls, high ceilings, cool and spacious open floor plan and generous storage space. This is a lovely property which is situated in the highly South Coast location.-

# Gallery





















### **Property Description**

#### Location: Worthing Main Road, Worthing, Barbados

Beachfront property overlooking the fabulous Worthing Beach and- it's many restaurants and bars, hotels, conveniencestores and many other attractions. "Exchange Cottage" offers potential to be used as a restaurant- together with 2 self-contained residential apartments. The building offers many original features including thick coral stone walls, high ceilings, cool and spacious open floor plan and generous storage space. This is a lovely property which is situated in the highly South Coast location.-



### **Additional Information**

| For Sale                           | Beds: 4                   | Baths: 3                       |
|------------------------------------|------------------