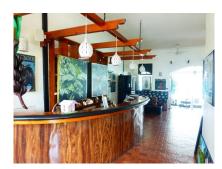

## **Exchange Cottage Worthing**

US \$1,250,000

Christ Church, Worthing

Ref: 2100727

Beachfront property overlooking the fabulous Worthing Beach and- it's many restaurants and bars, hotels, convenience stores and many other attractions. "Exchange Cottage" offers potential to be used as a restaurant- together with 2 self-contained residential apartments. The building offers many original features including thick coral stone walls, high ceilings, cool and spacious open floor plan and generous storage space. This is a lovely property which is situated in the highly South Coast location.-

#### Location: Worthing Main Road, Worthing, Barbados

Beachfront property overlooking the fabulous Worthing Beach and- it's many restaurants and bars, hotels, conveniencestores and many other attractions. "Exchange Cottage" offers potential to be used as a restaurant- together with 2 self-contained residential apartments. The building offers many original features including thick coral stone walls, high ceilings, cool and spacious open floor plan and generous storage space. This is a lovely property which is situated in the highly South Coast location.-