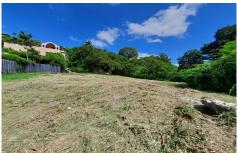

## Lot D Rockley New Road

US \$225,000

Christ Church, Rockley

Ref: 2302096

Situated in the well-established Rockley New Road neighbourhood is this flat, narrow, and rectangular shaped lot of land spanning approximately 19,542 square feet. The land presents a unique opportunity for investors and those seeking to build their dream home. Rockley New Road is centrally located offering easy access to fabulous beaches, shopping facilities, bars, restaurants and other amenities on the South Coast of the Island.

## **Property Description**

Location: Lot D Rockley New Road, Rockley, Barbados

Situated in the well-established Rockley New Road neighbourhood is this flat, narrow, and rectangular shaped lot of land spanning approximately 19,542 square feet. The land presents a unique opportunity for investors and those seeking to build their dream home. Rockley New Road is centrally located offering easy access to fabulous beaches, shopping facilities, bars, restaurants and other amenities on the South Coast of the Island.