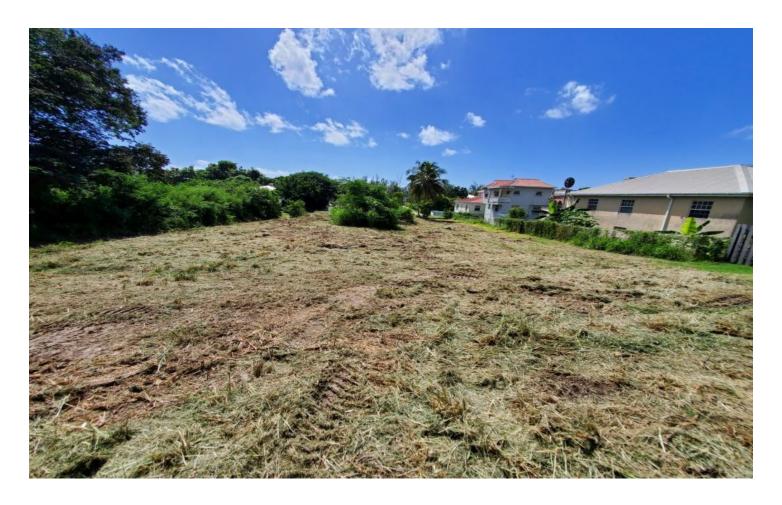

## Lot D Rockley New Road

US \$225,000

Christ Church, Rockley

Ref: 2302096

Situated in the well-established Rockley New Road neighbourhood is this flat, narrow, and rectangular shaped lot of land spanning approximately 19,542 square feet. The land presents a unique opportunity for investors and those seeking to build their dream home. Rockley New Road is centrally located offering easy access to fabulous beaches, shopping facilities, bars, restaurants and other amenities on the South Coast of the Island.

## **Property Description**

Location: Lot D Rockley New Road, Rockley, Barbados

Situated in the well-established Rockley New Road neighbourhood is this flat, narrow, and rectangular shaped lot of land spanning approximately 19,542 square feet. The land presents a unique opportunity for investors and those seeking to build their dream home. Rockley New Road is centrally located offering easy access to fabulous beaches, shopping facilities, bars, restaurants and other amenities on the South Coast of the Island.