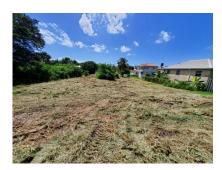

## Lot D Rockley New Road

US \$225,000

Christ Church, Rockley

Ref: 2302096

Situated in the well-established Rockley New Road neighbourhood is this flat, narrow, and rectangular shaped lot of land spanning approximately 19,542 square feet. The land presents a unique opportunity for investors and those seeking to build their dream home. Rockley New Road is centrally located offering easy access to fabulous beaches, shopping facilities, bars, restaurants and other amenities on the South Coast of the Island.

## **Property Description**

Location: Lot D Rockley New Road, Rockley, Barbados

Situated in the well-established Rockley New Road neighbourhood is this flat, narrow, and rectangular shaped lot of land spanning approximately 19,542 square feet. The land presents a unique opportunity for investors and those seeking to build their dream home. Rockley New Road is centrally located offering easy access to fabulous beaches, shopping facilities, bars, restaurants and other amenities on the South Coast of the Island.