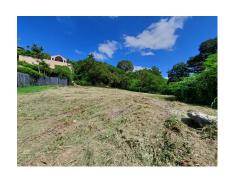

## Lot D Rockley New Road

US \$225,000

Christ Church, Rockley

Ref: 2302096

Situated in the well-established Rockley New Road neighbourhood is this flat, narrow, and rectangular shaped lot of land spanning approximately 19,542 square feet. The land presents a unique opportunity for investors and those seeking to build their dream home. Rockley New Road is centrally located offering easy access to fabulous beaches, shopping facilities, bars, restaurants and other amenities on the South Coast of the Island.

## **Property Description**

Location: Lot D Rockley New Road, Rockley, Barbados

Situated in the well-established Rockley New Road neighbourhood is this flat, narrow, and rectangular shaped lot of land spanning approximately 19,542 square feet. The land presents a unique opportunity for investors and those seeking to build their dream home. Rockley New Road is centrally located offering easy access to fabulous beaches, shopping facilities, bars, restaurants and other amenities on the South Coast of the Island.