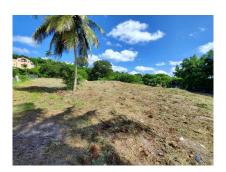

## Lot D Rockley New Road

US \$225,000

Christ Church, Rockley

Ref: 2302096

Situated in the well-established Rockley New Road neighbourhood is this flat, narrow, and rectangular shaped lot of land spanning approximately 19,542 square feet. The land presents a unique opportunity for investors and those seeking to build their dream home. Rockley New Road is centrally located offering easy access to fabulous beaches, shopping facilities, bars, restaurants and other amenities on the South Coast of the Island.

## **Property Description**

Location: Lot D Rockley New Road, Rockley, Barbados

Situated in the well-established Rockley New Road neighbourhood is this flat, narrow, and rectangular shaped lot of land spanning approximately 19,542 square feet. The land presents a unique opportunity for investors and those seeking to build their dream home. Rockley New Road is centrally located offering easy access to fabulous beaches, shopping facilities, bars, restaurants and other amenities on the South Coast of the Island.