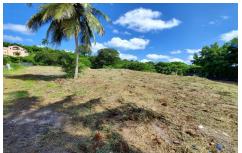

## Lot D Rockley New Road

US \$225,000

Christ Church, Rockley

Ref: 2302096

Situated in the well-established Rockley New Road neighbourhood is this flat, narrow, and rectangular shaped lot of land spanning approximately 19,542 square feet. The land presents a unique opportunity for investors and those seeking to build their dream home. Rockley New Road is centrally located offering easy access to fabulous beaches, shopping facilities, bars, restaurants and other amenities on the South Coast of the Island.

## **Property Description**

Location: Lot D Rockley New Road, Rockley, Barbados

Situated in the well-established Rockley New Road neighbourhood is this flat, narrow, and rectangular shaped lot of land spanning approximately 19,542 square feet. The land presents a unique opportunity for investors and those seeking to build their dream home. Rockley New Road is centrally located offering easy access to fabulous beaches, shopping facilities, bars, restaurants and other amenities on the South Coast of the Island.