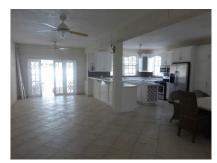

# US \$3,000/mth.

Ref: 2302073

This beautifully appointed and very spacious 3 bedroom, 3½ bathroom townhouse is situated just a stone throw from Brighton Beach. All the en-suite bedrooms are air-conditioned and benefit from ample built-in storage. The open plan kitchen, living and dining room flow out onto the patio overlooking the swimming pool and manicured garden. This property is fully enclosed and is being offered furnished.

#### Location: Brighton Crescent, Brighton, Barbados

This beautifully appointed and very spacious 3 bedroom, 3½ bathroom townhouse is situated just a stone throw from Brighton Beach. All the en-suite bedrooms are air-conditioned and benefit from ample built-in storage. The open plan kitchen, living and dining room flow out onto the patio overlooking the swimming pool and manicured garden. This property is fully enclosed and is being offered furnished.