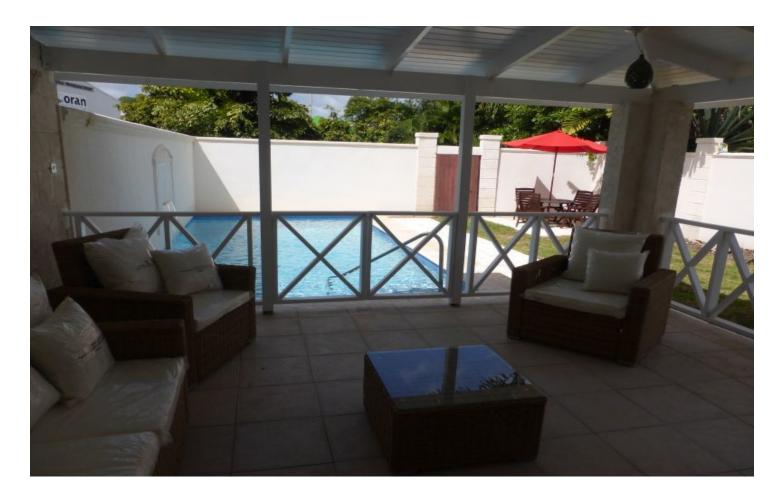

# US \$3,000/mth.

Ref: 2302073

This beautifully appointed and very spacious 3 bedroom, 3½ bathroom townhouse is situated just a stone throw from Brighton Beach. All the en-suite bedrooms are air-conditioned and benefit from ample built-in storage. The open plan kitchen, living and dining room flow out onto the patio overlooking the swimming pool and manicured garden. This property is fully enclosed and is being offered furnished.

#### Location: Brighton Crescent, Brighton, Barbados

This beautifully appointed and very spacious 3 bedroom, 3½ bathroom townhouse is situated just a stone throw from Brighton Beach. All the en-suite bedrooms are air-conditioned and benefit from ample built-in storage. The open plan kitchen, living and dining room flow out onto the patio overlooking the swimming pool and manicured garden. This property is fully enclosed and is being offered furnished.