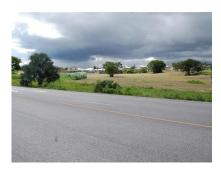

#### Christ Church, Kendal

Ref: 2100828

Large site that has been subdivided into 6 lots ranging from 24,880 sq ft. to 72,300 sq ft with access off and good frontage on the busy ABC Highway and close to the Kendal Hill Roundabout with excellent potential for commercial development. The site already has planning permission and is conveniently situated within easy reach of all South Coast commercial activity as well as the lovely beaches, hotels, restaurants and other amenities. Grantley Adams International Airport is less than 10 minutes away. Lot 1 - 24,880sq.ft BD\$\$806,112.00 / U\$\$403,056.00 Lot 2 - 27.480sq.ft BD\$\$890,352.00 / U\$\$445,176.00 Lot 3 - 45,640sq.ft BD\$\$1,380,153.00 / U\$\$690,076.80 Lot 4 - 72,300sq.ft BD\$\$1,952,100.00 / U\$\$976,050.00 Lot 5 - 37,010sq.ft BD\$\$1,518,890.00 / U\$\$759,445.00 Lot 6 - 43,270sq.ft BD\$\$1,...

## **Property Description**

Location: Wotton, Kendal, Barbados

Large site that has been subdivided into 6 lots ranging from 24,880 sq ft. to 72,300 sq ft with access off and good frontage on the busy ABC Highway and close to the Kendal Hill Roundabout with excellent potential for commercial development. The site already has planning permission and is conveniently situated within easy reach of all South Coast commercial activity as well as the lovely beaches, hotels, restaurants and other amenities. Grantley Adams International Airport is less than 10 minutes away. Lot 1 - 24,880sq.ft BD\$\$806,112.00 / U\$\$403,056.00 Lot 2 - 27.480sq.ft BD\$\$890,352.00 / U\$\$445,176.00 Lot 3 - 45,640sq.ft BD\$\$1,380,153.00 / U\$\$690,076.80 Lot 4 - 72,300sq.ft BD\$\$1,952,100.00 / U\$\$976,050.00 Lot 5 - 37,010sq.ft BD\$\$1,518,890.00 / U\$\$759,445.00 Lot 6 - 43,270sq.ft BD\$\$1,1775,800.00 / U\$\$887,900.00