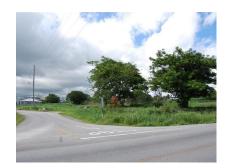

#### Christ Church, Kendal

Ref: 2100828

Large site that has been subdivided into 6 lots ranging from 24,880 sq ft. to 72,300 sq ft with access off and good frontage on the busy ABC Highway and close to the Kendal Hill Roundabout with excellent potential for commercial development. The site already has planning permission and is conveniently situated within easy reach of all South Coast commercial activity as well as the lovely beaches, hotels, restaurants and other amenities. Grantley Adams International Airport is less than 10 minutes away. Lot 1 - 24,880sq.ft BD\$\$806,112.00 / U\$\$403,056.00 Lot 2 - 27.480sq.ft BD\$\$890,352.00 / U\$\$445,176.00 Lot 3 - 45,640sq.ft BD\$\$1,380,153.00 / U\$\$690,076.80 Lot 4 - 72,300sq.ft BD\$\$1,952,100.00 / U\$\$976,050.00 Lot 5 - 37,010sq.ft BD\$\$1,518,890.00 / U\$\$759,445.00 Lot 6 - 43,270sq.ft BD\$\$1,...

## **Property Description**

Location: Wotton, Kendal, Barbados

Large site that has been subdivided into 6 lots ranging from 24,880 sq ft. to 72,300 sq ft with access off and good frontage on the busy ABC Highway and close to the Kendal Hill Roundabout with excellent potential for commercial development. The site already has planning permission and is conveniently situated within easy reach of all South Coast commercial activity as well as the lovely beaches, hotels, restaurants and other amenities. Grantley Adams International Airport is less than 10 minutes away. Lot 1 - 24,880sq.ft BD\$\$806,112.00 / U\$\$403,056.00 Lot 2 - 27.480sq.ft BD\$\$890,352.00 / U\$\$445,176.00 Lot 3 - 45,640sq.ft BD\$\$1,380,153.00 / U\$\$690,076.80 Lot 4 - 72,300sq.ft BD\$\$1,952,100.00 / U\$\$976,050.00 Lot 5 - 37,010sq.ft BD\$\$1,518,890.00 / U\$\$759,445.00 Lot 6 - 43,270sq.ft BD\$\$1,1775,800.00 / U\$\$887,900.00