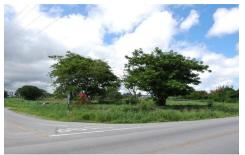

#### Christ Church, Kendal

Ref: 2100828

Large site that has been subdivided into 6 lots ranging from 24,880 sq ft. to 72,300 sq ft with access off and good frontage on the busy ABC Highway and close to the Kendal Hill Roundabout with excellent potential for commercial development. The site already has planning permission and is conveniently situated within easy reach of all South Coast commercial activity as well as the lovely beaches, hotels, restaurants and other amenities. Grantley Adams International Airport is less than 10 minutes away. Lot 1 - 24,880sq.ft BD\$\$806,112.00 / U\$\$403,056.00 Lot 2 - 27.480sq.ft BD\$\$890,352.00 / U\$\$445,176.00 Lot 3 - 45,640sq.ft BD\$\$1,380,153.00 / U\$\$690,076.80 Lot 4 - 72,300sq.ft BD\$\$1,952,100.00 / U\$\$976,050.00 Lot 5 - 37,010sq.ft BD\$\$1,518,890.00 / U\$\$759,445.00 Lot 6 - 43,270sq.ft BD\$\$1,...

## **Property Description**

Location: Wotton, Kendal, Barbados

Large site that has been subdivided into 6 lots ranging from 24,880 sq ft. to 72,300 sq ft with access off and good frontage on the busy ABC Highway and close to the Kendal Hill Roundabout with excellent potential for commercial development. The site already has planning permission and is conveniently situated within easy reach of all South Coast commercial activity as well as the lovely beaches, hotels, restaurants and other amenities. Grantley Adams International Airport is less than 10 minutes away. Lot 1 - 24,880sq.ft BD\$\$806,112.00 / U\$\$403,056.00 Lot 2 - 27.480sq.ft BD\$\$890,352.00 / U\$\$445,176.00 Lot 3 - 45,640sq.ft BD\$\$1,380,153.00 / U\$\$690,076.80 Lot 4 - 72,300sq.ft BD\$\$1,952,100.00 / U\$\$976,050.00 Lot 5 - 37,010sq.ft BD\$\$1,518,890.00 / U\$\$759,445.00 Lot 6 - 43,270sq.ft BD\$\$1,1775,800.00 / U\$\$887,900.00