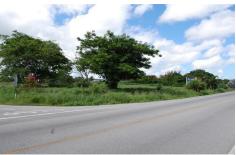

#### Christ Church, Kendal

Ref: 2100828

Large site that has been subdivided into 6 lots ranging from 24,880 sq ft. to 72,300 sq ft with access off and good frontage on the busy ABC Highway and close to the Kendal Hill Roundabout with excellent potential for commercial development. The site already has planning permission and is conveniently situated within easy reach of all South Coast commercial activity as well as the lovely beaches, hotels, restaurants and other amenities. Grantley Adams International Airport is less than 10 minutes away. Lot 1 - 24,880sq.ft BD\$\$806,112.00 / U\$\$403,056.00 Lot 2 - 27.480sq.ft BD\$\$890,352.00 / U\$\$445,176.00 Lot 3 - 45,640sq.ft BD\$\$1,380,153.00 / U\$\$690,076.80 Lot 4 - 72,300sq.ft BD\$\$1,952,100.00 / U\$\$976,050.00 Lot 5 - 37,010sq.ft BD\$\$1,518,890.00 / U\$\$759,445.00 Lot 6 - 43,270sq.ft BD\$\$1,...

## **Property Description**

Location: Wotton, Kendal, Barbados

Large site that has been subdivided into 6 lots ranging from 24,880 sq ft. to 72,300 sq ft with access off and good frontage on the busy ABC Highway and close to the Kendal Hill Roundabout with excellent potential for commercial development. The site already has planning permission and is conveniently situated within easy reach of all South Coast commercial activity as well as the lovely beaches, hotels, restaurants and other amenities. Grantley Adams International Airport is less than 10 minutes away. Lot 1 - 24,880sq.ft BD\$\$806,112.00 / U\$\$403,056.00 Lot 2 - 27.480sq.ft BD\$\$890,352.00 / U\$\$445,176.00 Lot 3 - 45,640sq.ft BD\$\$1,380,153.00 / U\$\$690,076.80 Lot 4 - 72,300sq.ft BD\$\$1,952,100.00 / U\$\$976,050.00 Lot 5 - 37,010sq.ft BD\$\$1,518,890.00 / U\$\$759,445.00 Lot 6 - 43,270sq.ft BD\$\$1,1775,800.00 / U\$\$887,900.00