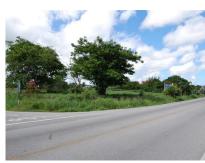

#### Christ Church, Kendal

Ref: 2100828

Large site that has been subdivided into 6 lots ranging from 24,880 sq ft. to 72,300 sq ft with access off and good frontage on the busy ABC Highway and close to the Kendal Hill Roundabout with excellent potential for commercial development. The site already has planning permission and is conveniently situated within easy reach of all South Coast commercial activity as well as the lovely beaches, hotels, restaurants and other amenities. Grantley Adams International Airport is less than 10 minutes away. Lot 1 - 24,880sq.ft BD\$\$806,112.00 / U\$\$403,056.00 Lot 2 - 27.480sq.ft BD\$\$890,352.00 / U\$\$445,176.00 Lot 3 - 45,640sq.ft BD\$\$1,380,153.00 / U\$\$690,076.80 Lot 4 - 72,300sq.ft BD\$\$1,952,100.00 / U\$\$976,050.00 Lot 5 - 37,010sq.ft BD\$\$1,518,890.00 / U\$\$759,445.00 Lot 6 - 43,270sq.ft BD\$\$1,...

## **Property Description**

Location: Wotton, Kendal, Barbados

Large site that has been subdivided into 6 lots ranging from 24,880 sq ft. to 72,300 sq ft with access off and good frontage on the busy ABC Highway and close to the Kendal Hill Roundabout with excellent potential for commercial development. The site already has planning permission and is conveniently situated within easy reach of all South Coast commercial activity as well as the lovely beaches, hotels, restaurants and other amenities. Grantley Adams International Airport is less than 10 minutes away. Lot 1 - 24,880sq.ft BD\$\$806,112.00 / U\$\$403,056.00 Lot 2 - 27.480sq.ft BD\$\$890,352.00 / U\$\$445,176.00 Lot 3 - 45,640sq.ft BD\$\$1,380,153.00 / U\$\$690,076.80 Lot 4 - 72,300sq.ft BD\$\$1,952,100.00 / U\$\$976,050.00 Lot 5 - 37,010sq.ft BD\$\$1,518,890.00 / U\$\$759,445.00 Lot 6 - 43,270sq.ft BD\$\$1,1775,800.00 / U\$\$887,900.00