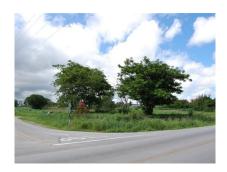

#### Christ Church, Kendal

Ref: 2100828

Large site that has been subdivided into 6 lots ranging from 24,880 sq ft. to 72,300 sq ft with access off and good frontage on the busy ABC Highway and close to the Kendal Hill Roundabout with excellent potential for commercial development. The site already has planning permission and is conveniently situated within easy reach of all South Coast commercial activity as well as the lovely beaches, hotels, restaurants and other amenities. Grantley Adams International Airport is less than 10 minutes away. Lot 1 - 24,880sq.ft BD\$\$806,112.00 / U\$\$403,056.00 Lot 2 - 27.480sq.ft BD\$\$890,352.00 / U\$\$445,176.00 Lot 3 - 45,640sq.ft BD\$\$1,380,153.00 / U\$\$690,076.80 Lot 4 - 72,300sq.ft BD\$\$1,952,100.00 / U\$\$976,050.00 Lot 5 - 37,010sq.ft BD\$\$1,518,890.00 / U\$\$759,445.00 Lot 6 - 43,270sq.ft BD\$\$1,...

## **Property Description**

Location: Wotton, Kendal, Barbados

Large site that has been subdivided into 6 lots ranging from 24,880 sq ft. to 72,300 sq ft with access off and good frontage on the busy ABC Highway and close to the Kendal Hill Roundabout with excellent potential for commercial development. The site already has planning permission and is conveniently situated within easy reach of all South Coast commercial activity as well as the lovely beaches, hotels, restaurants and other amenities. Grantley Adams International Airport is less than 10 minutes away. Lot 1 - 24,880sq.ft BD\$\$806,112.00 / U\$\$403,056.00 Lot 2 - 27.480sq.ft BD\$\$890,352.00 / U\$\$445,176.00 Lot 3 - 45,640sq.ft BD\$\$1,380,153.00 / U\$\$690,076.80 Lot 4 - 72,300sq.ft BD\$\$1,952,100.00 / U\$\$976,050.00 Lot 5 - 37,010sq.ft BD\$\$1,518,890.00 / U\$\$759,445.00 Lot 6 - 43,270sq.ft BD\$\$1,1775,800.00 / U\$\$887,900.00