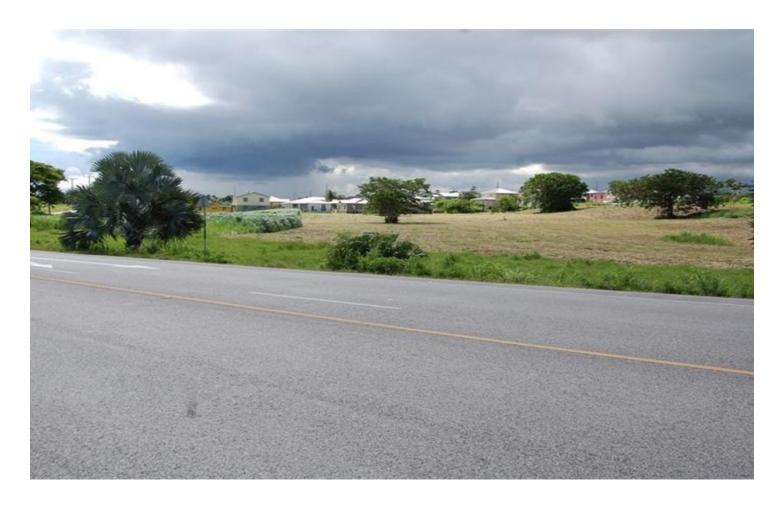

#### Christ Church, Kendal

Ref: 2100828

Large site that has been subdivided into 6 lots ranging from 24,880 sq ft. to 72,300 sq ft with access off and good frontage on the busy ABC Highway and close to the Kendal Hill Roundabout with excellent potential for commercial development. The site already has planning permission and is conveniently situated within easy reach of all South Coast commercial activity as well as the lovely beaches, hotels, restaurants and other amenities. Grantley Adams International Airport is less than 10 minutes away. Lot 1 - 24,880sq.ft BD\$\$806,112.00 / U\$\$403,056.00 Lot 2 - 27.480sq.ft BD\$\$890,352.00 / U\$\$445,176.00 Lot 3 - 45,640sq.ft BD\$\$1,380,153.00 / U\$\$690,076.80 Lot 4 - 72,300sq.ft BD\$\$1,952,100.00 / U\$\$976,050.00 Lot 5 - 37,010sq.ft BD\$\$1,518,890.00 / U\$\$759,445.00 Lot 6 - 43,270sq.ft BD\$\$1,...

## **Property Description**

Location: Wotton, Kendal, Barbados

Large site that has been subdivided into 6 lots ranging from 24,880 sq ft. to 72,300 sq ft with access off and good frontage on the busy ABC Highway and close to the Kendal Hill Roundabout with excellent potential for commercial development. The site already has planning permission and is conveniently situated within easy reach of all South Coast commercial activity as well as the lovely beaches, hotels, restaurants and other amenities. Grantley Adams International Airport is less than 10 minutes away. Lot 1 - 24,880sq.ft BD\$\$806,112.00 / U\$\$403,056.00 Lot 2 - 27.480sq.ft BD\$\$890,352.00 / U\$\$445,176.00 Lot 3 - 45,640sq.ft BD\$\$1,380,153.00 / U\$\$690,076.80 Lot 4 - 72,300sq.ft BD\$\$1,952,100.00 / U\$\$976,050.00 Lot 5 - 37,010sq.ft BD\$\$1,518,890.00 / U\$\$759,445.00 Lot 6 - 43,270sq.ft BD\$\$1,1775,800.00 / U\$\$887,900.00