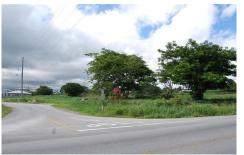

#### Christ Church, Kendal

Ref: 2100828

Large site that has been subdivided into 6 lots ranging from 24,880 sq ft. to 72,300 sq ft with access off and good frontage on the busy ABC Highway and close to the Kendal Hill Roundabout with excellent potential for commercial development. The site already has planning permission and is conveniently situated within easy reach of all South Coast commercial activity as well as the lovely beaches, hotels, restaurants and other amenities. Grantley Adams International Airport is less than 10 minutes away. Lot 1 - 24,880sq.ft BD\$\$806,112.00 / U\$\$403,056.00 Lot 2 - 27.480sq.ft BD\$\$890,352.00 / U\$\$445,176.00 Lot 3 - 45,640sq.ft BD\$\$1,380,153.00 / U\$\$690,076.80 Lot 4 - 72,300sq.ft BD\$\$1,952,100.00 / U\$\$976,050.00 Lot 5 - 37,010sq.ft BD\$\$1,518,890.00 / U\$\$759,445.00 Lot 6 - 43,270sq.ft BD\$\$1,...

## **Property Description**

Location: Wotton, Kendal, Barbados

Large site that has been subdivided into 6 lots ranging from 24,880 sq ft. to 72,300 sq ft with access off and good frontage on the busy ABC Highway and close to the Kendal Hill Roundabout with excellent potential for commercial development. The site already has planning permission and is conveniently situated within easy reach of all South Coast commercial activity as well as the lovely beaches, hotels, restaurants and other amenities. Grantley Adams International Airport is less than 10 minutes away. Lot 1 - 24,880sq.ft BD\$\$806,112.00 / U\$\$403,056.00 Lot 2 - 27.480sq.ft BD\$\$890,352.00 / U\$\$445,176.00 Lot 3 - 45,640sq.ft BD\$\$1,380,153.00 / U\$\$690,076.80 Lot 4 - 72,300sq.ft BD\$\$1,952,100.00 / U\$\$976,050.00 Lot 5 - 37,010sq.ft BD\$\$1,518,890.00 / U\$\$759,445.00 Lot 6 - 43,270sq.ft BD\$\$1,1775,800.00 / U\$\$887,900.00