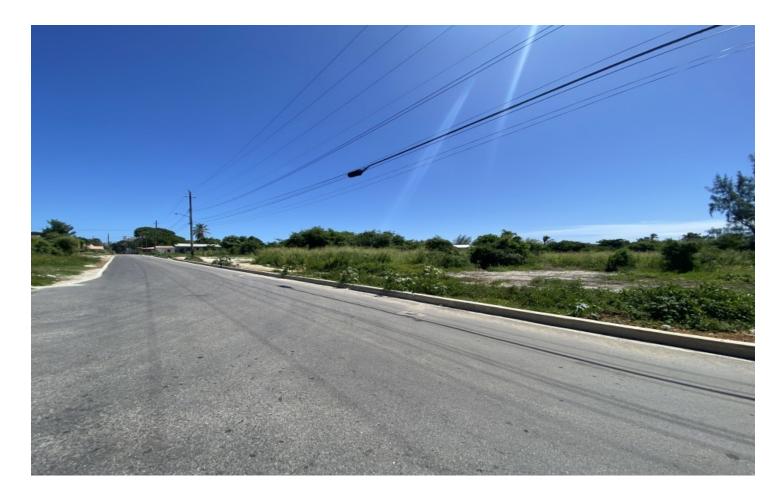

# US \$412,020

Ref: 2302056

Lot of land situated in Long Bay, St. Philip and ideally suited as a family residence or for a business establishment (permissions allowing). Long Bay is located less than a 5 minute drive to the beautiful Crane Beach Resort and the famous Sam Lord's Castle and less than 10 drive to shopping, banks and other businesses in the Six Roads Area.

#### Location: Lot B Long Bay, Long Bay, Barbados

Lot of land situated in Long Bay, St. Philip and ideally suited as a family residence or for a business establishment (permissions allowing). Long Bay is located less than a 5 minute drive to the beautiful Crane Beach Resort and the famous Sam Lord's Castle and less than 10 drive to shopping, banks and other businesses in the Six Roads Area.