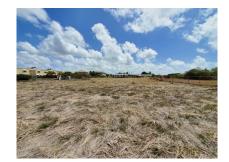

# US \$397,500

Ref: 2301986

A large parcel of vacant residential land situated on Enterprise Coast Road, Christ Church. This lot is flat and is ideally suited to be developed into an executive type residential development. The land is in close proximity to the fabulous Miami Beach, Surfers Bay and to the amenities in nearby Oistins.

#### Location: Land on Enterprise Coast Road, Enterprise, Barbados

A large parcel of vacant residential land situated on Enterprise Coast Road, Christ Church. This lot is flat and is ideally suited to be developed into an executive type residential development. The land is in close proximity to the fabulous Miami Beach, Surfers Bay and to the amenities in nearby Oistins.