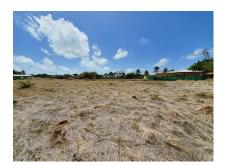

# US \$397,500

Ref: 2301986

A large parcel of vacant residential land situated on Enterprise Coast Road, Christ Church. This lot is flat and is ideally suited to be developed into an executive type residential development. The land is in close proximity to the fabulous Miami Beach, Surfers Bay and to the amenities in nearby Oistins.

#### Location: Land on Enterprise Coast Road, Enterprise, Barbados

A large parcel of vacant residential land situated on Enterprise Coast Road, Christ Church. This lot is flat and is ideally suited to be developed into an executive type residential development. The land is in close proximity to the fabulous Miami Beach, Surfers Bay and to the amenities in nearby Oistins.