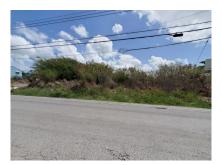

# US \$397,500

Ref: 2301986

A large parcel of vacant residential land situated on Enterprise Coast Road, Christ Church. This lot is flat and is ideally suited to be developed into an executive type residential development. The land is in close proximity to the fabulous Miami Beach, Surfers Bay and to the amenities in nearby Oistins.

#### Location: Land on Enterprise Coast Road, Enterprise, Barbados

A large parcel of vacant residential land situated on Enterprise Coast Road, Christ Church. This lot is flat and is ideally suited to be developed into an executive type residential development. The land is in close proximity to the fabulous Miami Beach, Surfers Bay and to the amenities in nearby Oistins.