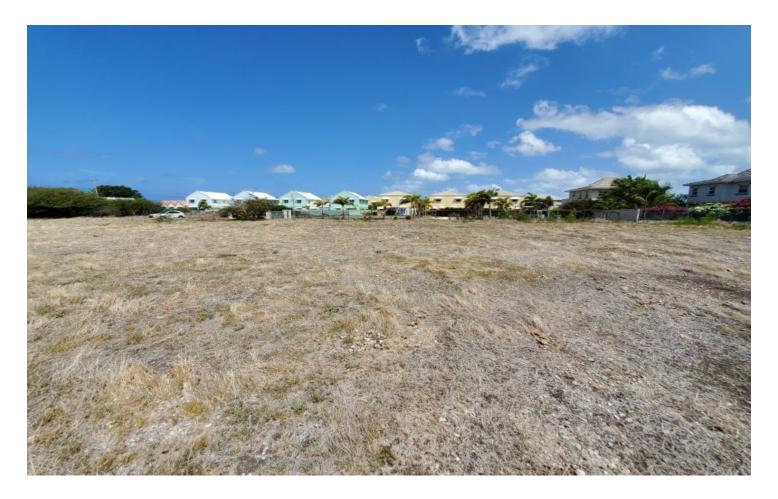

# US \$397,500

Ref: 2301986

A large parcel of vacant residential land situated on Enterprise Coast Road, Christ Church. This lot is flat and is ideally suited to be developed into an executive type residential development. The land is in close proximity to the fabulous Miami Beach, Surfers Bay and to the amenities in nearby Oistins.

#### Location: Land on Enterprise Coast Road, Enterprise, Barbados

A large parcel of vacant residential land situated on Enterprise Coast Road, Christ Church. This lot is flat and is ideally suited to be developed into an executive type residential development. The land is in close proximity to the fabulous Miami Beach, Surfers Bay and to the amenities in nearby Oistins.