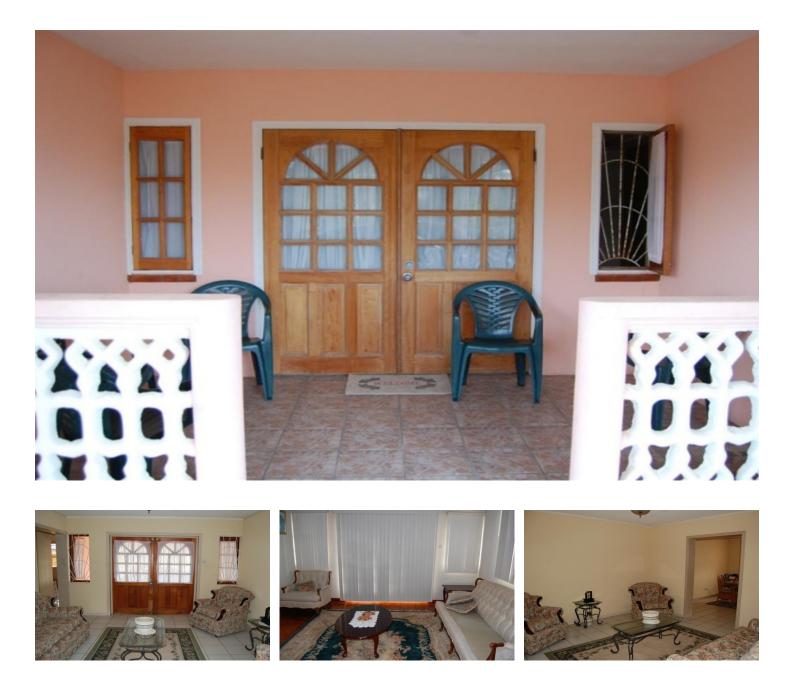

#### St. Philip, Shrewsbury Gardens

Ref: 2100842

This large property is comprised of two apartments, one 3 bedroom, 2 bathroom and one 2 bedroom, 1 bathroom. The upper floor contains 3 bedrooms with an en-suite master, spacious living and dining areas, large kitchen and 2 balconies. -The ground floor apartment is comprised of 2 spacious bedrooms, generous storage cupboards, large living and dining area, additional store room and laundry room. -Shewsbury is situated within 10 minutes drive of shopping facilities, dining establishments, commercial activity and other amenities on offer in the developing area of Six Roads.

#### Location: 2nd Avenue, Shrewsbury Gardens, Barbados

This large property is comprised of two apartments, one 3 bedroom, 2 bathroom and one 2 bedroom, 1 bathroom. The upper floor contains 3 bedrooms with an en-suite master, spacious living and dining areas, large kitchen and 2 balconies. -The ground floor apartment is comprised of 2 spacious bedrooms, generous storage cupboards, large living and dining area, additional store room and laundry room. -Shewsbury is situated within 10 minutes drive of shopping facilities, dining establishments, commercial activity and other amenities on offer in the developing area of Six Roads.