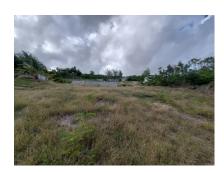

Lot 62 Sandbox Close

US \$117,500

St. George, Byde Mill

Ref: 2301968

A large vacant, slopping lot of land positioned on a cul-de-sac in the quiet residential neighbourhood of Rolling Hills. This lot has partial countryside views and of the ocean in the distance and is ideally suited to be developed into a lovely family home. Rolling Hills is located less than 10 minutes drive from the amenities in the busy Six Roads area.

## **Property Description**

Location: Lot 62 Sandbox Close, Rolling Hills, Byde Mill, Byde Mill, Barbados

A large vacant, slopping lot of land positioned on a cul-de-sac in the quiet residential neighbourhood of Rolling Hills. This lot has partial countryside views and of the ocean in the distance and is ideally suited to be developed into a lovely family home. Rolling Hills is located less than 10 minutes drive from the amenities in the busy Six Roads area.