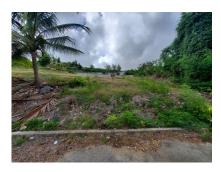

Lot 62 Sandbox Close

US \$117,500

St. George, Byde Mill

Ref: 2301968

A large vacant, slopping lot of land positioned on a cul-de-sac in the quiet residential neighbourhood of Rolling Hills. This lot has partial countryside views and of the ocean in the distance and is ideally suited to be developed into a lovely family home. Rolling Hills is located less than 10 minutes drive from the amenities in the busy Six Roads area.

## **Property Description**

Location: Lot 62 Sandbox Close, Rolling Hills, Byde Mill, Byde Mill, Barbados

A large vacant, slopping lot of land positioned on a cul-de-sac in the quiet residential neighbourhood of Rolling Hills. This lot has partial countryside views and of the ocean in the distance and is ideally suited to be developed into a lovely family home. Rolling Hills is located less than 10 minutes drive from the amenities in the busy Six Roads area.