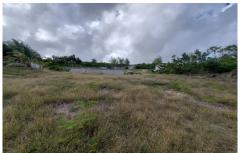

Lot 62 Sandbox Close

US \$117,500

St. George, Byde Mill

Ref: 2301968

A large vacant, slopping lot of land positioned on a cul-de-sac in the quiet residential neighbourhood of Rolling Hills. This lot has partial countryside views and of the ocean in the distance and is ideally suited to be developed into a lovely family home. Rolling Hills is located less than 10 minutes drive from the amenities in the busy Six Roads area.

## **Property Description**

Location: Lot 62 Sandbox Close, Rolling Hills, Byde Mill, Byde Mill, Barbados

A large vacant, slopping lot of land positioned on a cul-de-sac in the quiet residential neighbourhood of Rolling Hills. This lot has partial countryside views and of the ocean in the distance and is ideally suited to be developed into a lovely family home. Rolling Hills is located less than 10 minutes drive from the amenities in the busy Six Roads area.