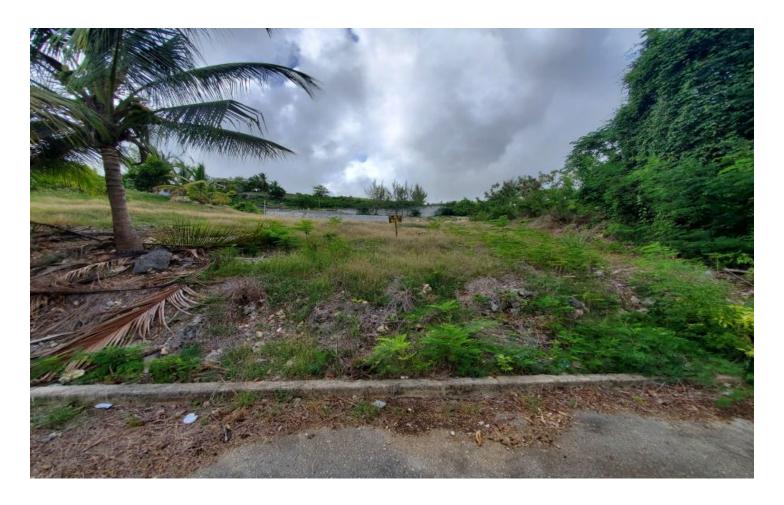

Lot 62 Sandbox Close

US \$117,500

St. George, Byde Mill

Ref: 2301968

A large vacant, slopping lot of land positioned on a cul-de-sac in the quiet residential neighbourhood of Rolling Hills. This lot has partial countryside views and of the ocean in the distance and is ideally suited to be developed into a lovely family home. Rolling Hills is located less than 10 minutes drive from the amenities in the busy Six Roads area.

## **Property Description**

Location: Lot 62 Sandbox Close, Rolling Hills, Byde Mill, Byde Mill, Barbados

A large vacant, slopping lot of land positioned on a cul-de-sac in the quiet residential neighbourhood of Rolling Hills. This lot has partial countryside views and of the ocean in the distance and is ideally suited to be developed into a lovely family home. Rolling Hills is located less than 10 minutes drive from the amenities in the busy Six Roads area.