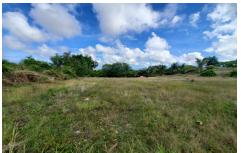

Lot 62 Sandbox Close

US \$117,500

St. George, Byde Mill

Ref: 2301968

A large vacant, slopping lot of land positioned on a cul-de-sac in the quiet residential neighbourhood of Rolling Hills. This lot has partial countryside views and of the ocean in the distance and is ideally suited to be developed into a lovely family home. Rolling Hills is located less than 10 minutes drive from the amenities in the busy Six Roads area.

## **Property Description**

Location: Lot 62 Sandbox Close, Rolling Hills, Byde Mill, Byde Mill, Barbados

A large vacant, slopping lot of land positioned on a cul-de-sac in the quiet residential neighbourhood of Rolling Hills. This lot has partial countryside views and of the ocean in the distance and is ideally suited to be developed into a lovely family home. Rolling Hills is located less than 10 minutes drive from the amenities in the busy Six Roads area.