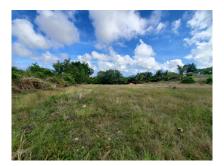

Lot 62 Sandbox Close

US \$117,500

St. George, Byde Mill

Ref: 2301968

A large vacant, slopping lot of land positioned on a cul-de-sac in the quiet residential neighbourhood of Rolling Hills. This lot has partial countryside views and of the ocean in the distance and is ideally suited to be developed into a lovely family home. Rolling Hills is located less than 10 minutes drive from the amenities in the busy Six Roads area.

## **Property Description**

Location: Lot 62 Sandbox Close, Rolling Hills, Byde Mill, Byde Mill, Barbados

A large vacant, slopping lot of land positioned on a cul-de-sac in the quiet residential neighbourhood of Rolling Hills. This lot has partial countryside views and of the ocean in the distance and is ideally suited to be developed into a lovely family home. Rolling Hills is located less than 10 minutes drive from the amenities in the busy Six Roads area.