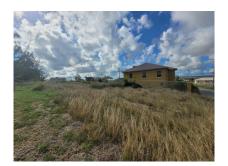

## Lot 494 West Side Drive

US \$62,500

Christ Church, Lowthers

Ref: 2301966

A vacant lot of land situated in the established and family friendly neighbourhood of Country View Estate, Lowthers

Development, Christ Church. This lot is ideally suited to be developed into a lovely family home. Lowthers is located less than

## **Property Description**

**Location:** Lot 494 West Side Drive, Country View Estate Lowthers Development, Lowthers, Barbados A vacant lot of land situated in the established and family friendly neighbourhood of Country View Estate, Lowthers Development, Christ Church. This lot is ideally suited to be developed into a lovely family home. Lowthers is located less than 10 minutes drive to the amenities in the busy Six Roads area.