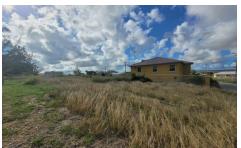

## Lot 494 West Side Drive

US \$62,500

Christ Church, Lowthers

Ref: 2301966

A vacant lot of land situated in the established and family friendly neighbourhood of Country View Estate, Lowthers

Development, Christ Church. This lot is ideally suited to be developed into a lovely family home. Lowthers is located less than

## **Property Description**

**Location:** Lot 494 West Side Drive, Country View Estate Lowthers Development, Lowthers, Barbados A vacant lot of land situated in the established and family friendly neighbourhood of Country View Estate, Lowthers Development, Christ Church. This lot is ideally suited to be developed into a lovely family home. Lowthers is located less than 10 minutes drive to the amenities in the busy Six Roads area.