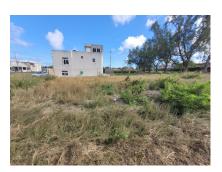

## Lot 494 West Side Drive

US \$62,500

Christ Church, Lowthers

Ref: 2301966

A vacant lot of land situated in the established and family friendly neighbourhood of Country View Estate, Lowthers

Development, Christ Church. This lot is ideally suited to be developed into a lovely family home. Lowthers is located less than

## **Property Description**

**Location:** Lot 494 West Side Drive, Country View Estate Lowthers Development, Lowthers, Barbados A vacant lot of land situated in the established and family friendly neighbourhood of Country View Estate, Lowthers Development, Christ Church. This lot is ideally suited to be developed into a lovely family home. Lowthers is located less than 10 minutes drive to the amenities in the busy Six Roads area.