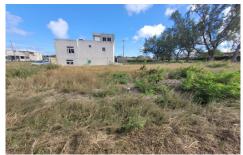

## Lot 494 West Side Drive

US \$62,500

Christ Church, Lowthers

Ref: 2301966

A vacant lot of land situated in the established and family friendly neighbourhood of Country View Estate, Lowthers

Development, Christ Church. This lot is ideally suited to be developed into a lovely family home. Lowthers is located less than

## **Property Description**

**Location:** Lot 494 West Side Drive, Country View Estate Lowthers Development, Lowthers, Barbados A vacant lot of land situated in the established and family friendly neighbourhood of Country View Estate, Lowthers Development, Christ Church. This lot is ideally suited to be developed into a lovely family home. Lowthers is located less than 10 minutes drive to the amenities in the busy Six Roads area.