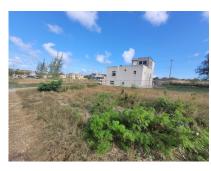

## Lot 494 West Side Drive

US \$62,500

Christ Church, Lowthers

Ref: 2301966

A vacant lot of land situated in the established and family friendly neighbourhood of Country View Estate, Lowthers

Development, Christ Church. This lot is ideally suited to be developed into a lovely family home. Lowthers is located less than

## **Property Description**

**Location:** Lot 494 West Side Drive, Country View Estate Lowthers Development, Lowthers, Barbados A vacant lot of land situated in the established and family friendly neighbourhood of Country View Estate, Lowthers Development, Christ Church. This lot is ideally suited to be developed into a lovely family home. Lowthers is located less than 10 minutes drive to the amenities in the busy Six Roads area.