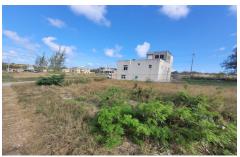

## Lot 494 West Side Drive

US \$62,500

Christ Church, Lowthers

Ref: 2301966

A vacant lot of land situated in the established and family friendly neighbourhood of Country View Estate, Lowthers

Development, Christ Church. This lot is ideally suited to be developed into a lovely family home. Lowthers is located less than

## **Property Description**

**Location:** Lot 494 West Side Drive, Country View Estate Lowthers Development, Lowthers, Barbados A vacant lot of land situated in the established and family friendly neighbourhood of Country View Estate, Lowthers Development, Christ Church. This lot is ideally suited to be developed into a lovely family home. Lowthers is located less than 10 minutes drive to the amenities in the busy Six Roads area.