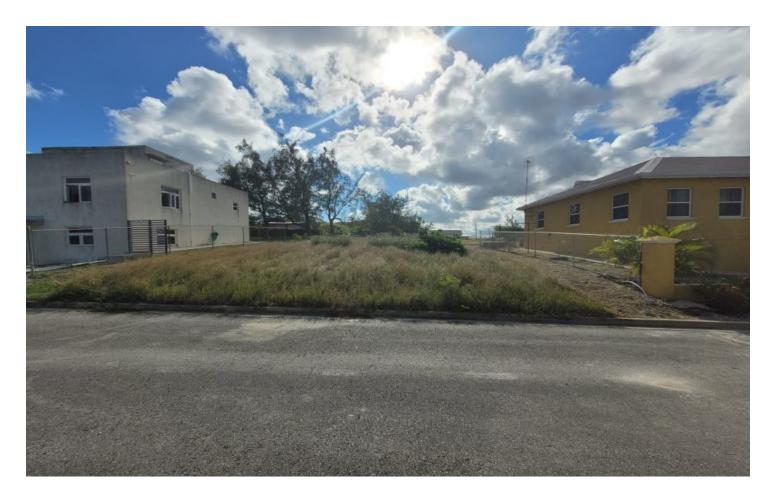

## Lot 494 West Side Drive

US \$62,500

Christ Church, Lowthers

Ref: 2301966

A vacant lot of land situated in the established and family friendly neighbourhood of Country View Estate, Lowthers

Development, Christ Church. This lot is ideally suited to be developed into a lovely family home. Lowthers is located less than

## **Property Description**

**Location:** Lot 494 West Side Drive, Country View Estate Lowthers Development, Lowthers, Barbados A vacant lot of land situated in the established and family friendly neighbourhood of Country View Estate, Lowthers Development, Christ Church. This lot is ideally suited to be developed into a lovely family home. Lowthers is located less than 10 minutes drive to the amenities in the busy Six Roads area.