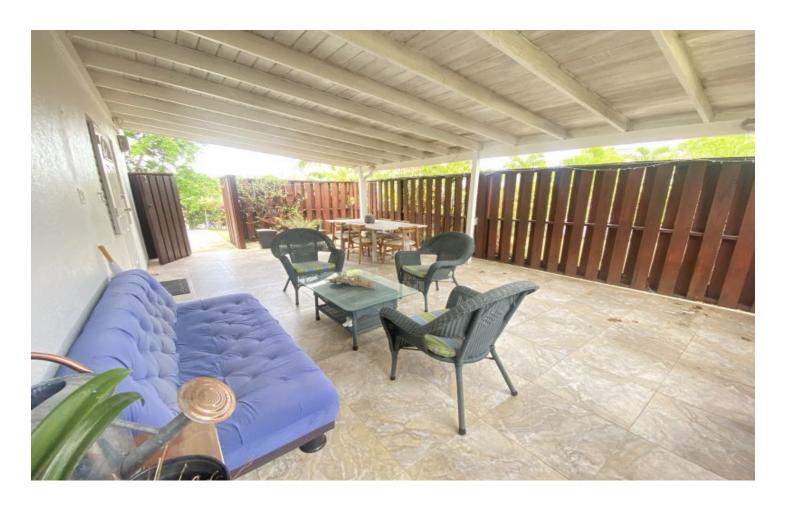

#### Christ Church, Graeme Hall

Ref: 2301962

Available from July 1, 2024: A modern, 3 bedroom 2.5 bathroom furnished apartment situated in the quiet residential neighbourhood of Shadyside, Graeme Hall, Heights, Christ Church. This well appointed apartment offers open plan living areas, a powder room, kitchen with generous counter top and storage space, a laundry room leading to a drying yard, a large covered patio just off the entrance offering extra entertaining space and air-conditioned bedrooms. The master has an ensuite bathroom and a loft for additional storage space. As 101 is an end unit it has its own private, beautifully landscaped garden. Graeme Hall Heights is located just off the ABC Highway offering easy access to the numerous amenities on the South Coast and it is also within walking distance to the Sheraton Centre Mal...

### **Property Description**

Location: 101 Shadyside, Graeme Hall Heights, Tino Terrace, Graeme Hall, Barbados

Available from July 1, 2024: A modern, 3 bedroom 2.5 bathroom furnished apartment situated in the quiet residential neighbourhood of Shadyside, Graeme Hall, Heights, Christ Church. This well appointed apartment offers open plan living areas, a powder room, kitchen with generous counter top and storage space, a laundry room leading to a drying yard, a large covered patio just off the entrance offering extra entertaining space and air-conditioned bedrooms. The master has an ensuite bathroom and a loft for additional storage space. As 101 is an end unit it has its own private, beautifully landscaped garden. Graeme Hall Heights is located just off the ABC Highway offering easy access to the numerous amenities on the South Coast and it is also within walking distance to the Sheraton Centre Mall.