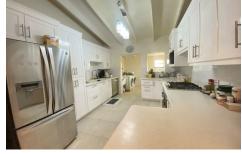

#### Christ Church, Graeme Hall

Ref: 2301962

Available from July 1, 2024: A modern, 3 bedroom 2.5 bathroom furnished apartment situated in the quiet residential neighbourhood of Shadyside, Graeme Hall, Heights, Christ Church. This well appointed apartment offers open plan living areas, a powder room, kitchen with generous counter top and storage space, a laundry room leading to a drying yard, a large covered patio just off the entrance offering extra entertaining space and air-conditioned bedrooms. The master has an ensuite bathroom and a loft for additional storage space. As 101 is an end unit it has its own private, beautifully landscaped garden. Graeme Hall Heights is located just off the ABC Highway offering easy access to the numerous amenities on the South Coast and it is also within walking distance to the Sheraton Centre Mal...

### **Property Description**

Location: 101 Shadyside, Graeme Hall Heights, Tino Terrace, Graeme Hall, Barbados

Available from July 1, 2024: A modern, 3 bedroom 2.5 bathroom furnished apartment situated in the quiet residential neighbourhood of Shadyside, Graeme Hall, Heights, Christ Church. This well appointed apartment offers open plan living areas, a powder room, kitchen with generous counter top and storage space, a laundry room leading to a drying yard, a large covered patio just off the entrance offering extra entertaining space and air-conditioned bedrooms. The master has an ensuite bathroom and a loft for additional storage space. As 101 is an end unit it has its own private, beautifully landscaped garden. Graeme Hall Heights is located just off the ABC Highway offering easy access to the numerous amenities on the South Coast and it is also within walking distance to the Sheraton Centre Mall.