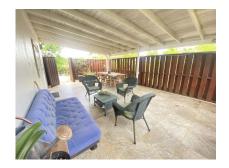

#### Christ Church, Graeme Hall

Ref: 2301962

Available from July 1, 2024: A modern, 3 bedroom 2.5 bathroom furnished apartment situated in the quiet residential neighbourhood of Shadyside, Graeme Hall, Heights, Christ Church. This well appointed apartment offers open plan living areas, a powder room, kitchen with generous counter top and storage space, a laundry room leading to a drying yard, a large covered patio just off the entrance offering extra entertaining space and air-conditioned bedrooms. The master has an ensuite bathroom and a loft for additional storage space. As 101 is an end unit it has its own private, beautifully landscaped garden. Graeme Hall Heights is located just off the ABC Highway offering easy access to the numerous amenities on the South Coast and it is also within walking distance to the Sheraton Centre Mal...

### **Property Description**

Location: 101 Shadyside, Graeme Hall Heights, Tino Terrace, Graeme Hall, Barbados

Available from July 1, 2024: A modern, 3 bedroom 2.5 bathroom furnished apartment situated in the quiet residential neighbourhood of Shadyside, Graeme Hall, Heights, Christ Church. This well appointed apartment offers open plan living areas, a powder room, kitchen with generous counter top and storage space, a laundry room leading to a drying yard, a large covered patio just off the entrance offering extra entertaining space and air-conditioned bedrooms. The master has an ensuite bathroom and a loft for additional storage space. As 101 is an end unit it has its own private, beautifully landscaped garden. Graeme Hall Heights is located just off the ABC Highway offering easy access to the numerous amenities on the South Coast and it is also within walking distance to the Sheraton Centre Mall.