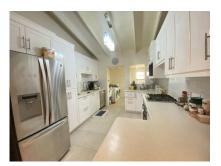

#### Christ Church, Graeme Hall

Ref: 2301962

Available from July 1, 2024: A modern, 3 bedroom 2.5 bathroom furnished apartment situated in the quiet residential neighbourhood of Shadyside, Graeme Hall, Heights, Christ Church. This well appointed apartment offers open plan living areas, a powder room, kitchen with generous counter top and storage space, a laundry room leading to a drying yard, a large covered patio just off the entrance offering extra entertaining space and air-conditioned bedrooms. The master has an ensuite bathroom and a loft for additional storage space. As 101 is an end unit it has its own private, beautifully landscaped garden. Graeme Hall Heights is located just off the ABC Highway offering easy access to the numerous amenities on the South Coast and it is also within walking distance to the Sheraton Centre Mal...

### **Property Description**

Location: 101 Shadyside, Graeme Hall Heights, Tino Terrace, Graeme Hall, Barbados

Available from July 1, 2024: A modern, 3 bedroom 2.5 bathroom furnished apartment situated in the quiet residential neighbourhood of Shadyside, Graeme Hall, Heights, Christ Church. This well appointed apartment offers open plan living areas, a powder room, kitchen with generous counter top and storage space, a laundry room leading to a drying yard, a large covered patio just off the entrance offering extra entertaining space and air-conditioned bedrooms. The master has an ensuite bathroom and a loft for additional storage space. As 101 is an end unit it has its own private, beautifully landscaped garden. Graeme Hall Heights is located just off the ABC Highway offering easy access to the numerous amenities on the South Coast and it is also within walking distance to the Sheraton Centre Mall.