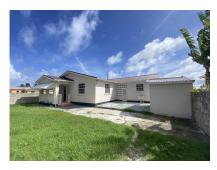

## 214 Pear Close

US \$225,000

St. Philip, Union

Ref: 2301938

Newly renovated 3 bedroom 2 bathroom house situated in the established neighbourhood of Union Development, St. Philip. The property offers spacious open plan living areas leading to the front patio and a nicely appointed kitchen. The master bedroom has an ensuite bathroom while the other 2 bedrooms share a bathroom and there is a patio off the second bedroom. All bedrooms are air-conditioned. Other features include a single car garage, storage shed and fully enclosed grounds. Union Development is less than 10 minutes drive to the amenities in the busy Six Roads area.

## **Property Description**

Location: 214 Pear Close, Union Development, Union, Barbados

Newly renovated 3 bedroom 2 bathroom house situated in the established neighbourhood of Union Development, St. Philip. The property offers spacious open plan living areas leading to the front patio and a nicely appointed kitchen. The master bedroom has an ensuite bathroom while the other 2 bedrooms share a bathroom and there is a patio off the second bedroom. All bedrooms are air-conditioned. Other features include a single car garage, storage shed and fully enclosed grounds. Union Development is less than 10 minutes drive to the amenities in the busy Six Roads area.