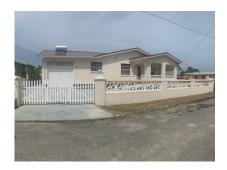

## 214 Pear Close

US \$225,000

St. Philip, Union

Ref: 2301938

Newly renovated 3 bedroom 2 bathroom house situated in the established neighbourhood of Union Development, St. Philip. The property offers spacious open plan living areas leading to the front patio and a nicely appointed kitchen. The master bedroom has an ensuite bathroom while the other 2 bedrooms share a bathroom and there is a patio off the second bedroom. All bedrooms are air-conditioned. Other features include a single car garage, storage shed and fully enclosed grounds. Union Development is less than 10 minutes drive to the amenities in the busy Six Roads area.

## **Property Description**

Location: 214 Pear Close, Union Development, Union, Barbados

Newly renovated 3 bedroom 2 bathroom house situated in the established neighbourhood of Union Development, St. Philip. The property offers spacious open plan living areas leading to the front patio and a nicely appointed kitchen. The master bedroom has an ensuite bathroom while the other 2 bedrooms share a bathroom and there is a patio off the second bedroom. All bedrooms are air-conditioned. Other features include a single car garage, storage shed and fully enclosed grounds. Union Development is less than 10 minutes drive to the amenities in the busy Six Roads area.