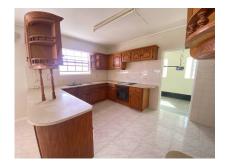

## 214 Pear Close

US \$225,000

St. Philip, Union

Ref: 2301938

Newly renovated 3 bedroom 2 bathroom house situated in the established neighbourhood of Union Development, St. Philip. The property offers spacious open plan living areas leading to the front patio and a nicely appointed kitchen. The master bedroom has an ensuite bathroom while the other 2 bedrooms share a bathroom and there is a patio off the second bedroom. All bedrooms are air-conditioned. Other features include a single car garage, storage shed and fully enclosed grounds. Union Development is less than 10 minutes drive to the amenities in the busy Six Roads area.

## **Property Description**

Location: 214 Pear Close, Union Development, Union, Barbados

Newly renovated 3 bedroom 2 bathroom house situated in the established neighbourhood of Union Development, St. Philip. The property offers spacious open plan living areas leading to the front patio and a nicely appointed kitchen. The master bedroom has an ensuite bathroom while the other 2 bedrooms share a bathroom and there is a patio off the second bedroom. All bedrooms are air-conditioned. Other features include a single car garage, storage shed and fully enclosed grounds. Union Development is less than 10 minutes drive to the amenities in the busy Six Roads area.