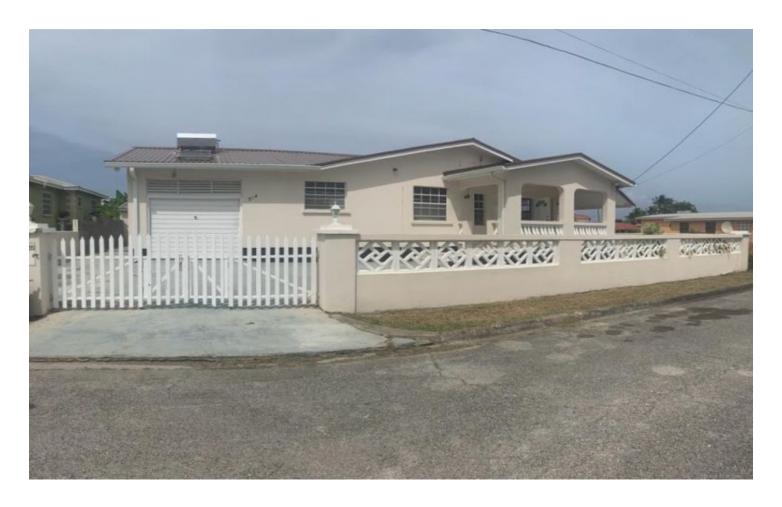

## 214 Pear Close

US \$225,000

St. Philip, Union

Ref: 2301938

Newly renovated 3 bedroom 2 bathroom house situated in the established neighbourhood of Union Development, St. Philip. The property offers spacious open plan living areas leading to the front patio and a nicely appointed kitchen. The master bedroom has an ensuite bathroom while the other 2 bedrooms share a bathroom and there is a patio off the second bedroom. All bedrooms are air-conditioned. Other features include a single car garage, storage shed and fully enclosed grounds. Union Development is less than 10 minutes drive to the amenities in the busy Six Roads area.

## **Property Description**

Location: 214 Pear Close, Union Development, Union, Barbados

Newly renovated 3 bedroom 2 bathroom house situated in the established neighbourhood of Union Development, St. Philip. The property offers spacious open plan living areas leading to the front patio and a nicely appointed kitchen. The master bedroom has an ensuite bathroom while the other 2 bedrooms share a bathroom and there is a patio off the second bedroom. All bedrooms are air-conditioned. Other features include a single car garage, storage shed and fully enclosed grounds. Union Development is less than 10 minutes drive to the amenities in the busy Six Roads area.