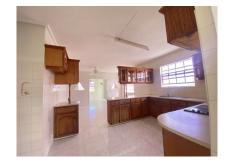

## 214 Pear Close

US \$225,000

St. Philip, Union

Ref: 2301938

Newly renovated 3 bedroom 2 bathroom house situated in the established neighbourhood of Union Development, St. Philip. The property offers spacious open plan living areas leading to the front patio and a nicely appointed kitchen. The master bedroom has an ensuite bathroom while the other 2 bedrooms share a bathroom and there is a patio off the second bedroom. All bedrooms are air-conditioned. Other features include a single car garage, storage shed and fully enclosed grounds. Union Development is less than 10 minutes drive to the amenities in the busy Six Roads area.

## **Property Description**

Location: 214 Pear Close, Union Development, Union, Barbados

Newly renovated 3 bedroom 2 bathroom house situated in the established neighbourhood of Union Development, St. Philip. The property offers spacious open plan living areas leading to the front patio and a nicely appointed kitchen. The master bedroom has an ensuite bathroom while the other 2 bedrooms share a bathroom and there is a patio off the second bedroom. All bedrooms are air-conditioned. Other features include a single car garage, storage shed and fully enclosed grounds. Union Development is less than 10 minutes drive to the amenities in the busy Six Roads area.