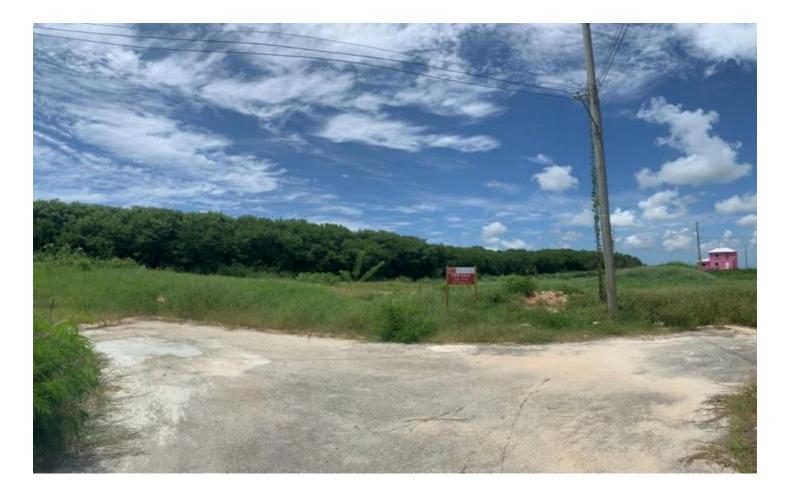

### Lot 43 1st Ave. Sunflower Drive

#### St. Philip, Sandy Hill

US \$77,500

Ref: 2301929

Rectangular shaped, flat lot of land with foundation, situated on a quiet cul-de-sac in the residential neighbourhood of Sandy Acres, Sandy Hill, St. Philip. This lot is ideally suited to be developed into a lovely family home. Sandy Acres is located approximately 5 minutes drive to the amenities in the busy Six Roads area and is in close proximity to the fabulous Crane Beach.

## **Property Description**

**Location:** Lot 43, 1st Ave. Sunflower Drive, Sandy Acres, Sandy Hill, Sandy Hill, Barbados Rectangular shaped, flat lot of land with foundation, situated on a quiet cul-de-sac in the residential neighbourhood of Sandy Acres, Sandy Hill, St. Philip. This lot is ideally suited to be developed into a lovely family home. Sandy Acres is located approximately 5 minutes drive to the amenities in the busy Six Roads area and is in close proximity to the fabulous Crane Beach.