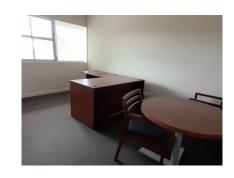

# 1st Floor Office Space in Hastings Business Centre

US \$7,135/mth.

Christ Church, Hastings

Ref: 2301936

Approximately 3806 sq. ft. of executive office space situated on the 1st floor of the well appointed Hastings Business Centre on Hastings Main Road, Christ Church. There are several private offices, some with views of the ocean, boardrooms and spacious open plan areas which can be customized according to the tenants requirements. The restrooms and kitchen facilities are centralized and shared with other tenants in the building. Parking spaces are provided and there is an elevator and secured entry to the building. Hastings Business Centre is located in the heart of the South Coast on Hastings Main Road, within walking distance to fabulous beaches, shopping facilities, restaurants, bars and other amenities. The space can be sub-divided into two smaller areas: AREA A - 3,157 sq. ft....

#### Location: Hastings Business Centre, Hastings, Hastings, Barbados

Approximately 3806 sq. ft. of executive office space situated on the 1st floor of the well appointed Hastings Business Centre on Hastings Main Road, Christ Church. There are several private offices, some with views of the ocean, boardrooms and spacious open plan areas which can be customized according to the tenants requirements. The restrooms and kitchen facilities are centralized and shared with other tenants in the building. Parking spaces are provided and there is an elevator and secured entry to the building. Hastings Business Centre is located in the heart of the South Coast on Hastings Main Road, within walking distance to fabulous beaches, shopping facilities, restaurants, bars and other amenities. The space can be sub-divided into two smaller areas: AREA A - 3,157 sq. ft. at US\$22.50 per sq. ft. per annum - US\$5,919.37 per month + VAT AREA D - 649 sq. ft at US\$22.50 0er sq. ft per annum - US\$1,216.00 per month + VAT The CAM charge is \$15 PSF per annum.