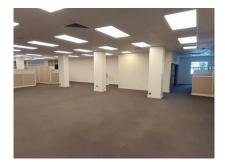

# 1st Floor Office Space in Hastings Business Centre

US \$7,135/mth.

Christ Church, Hastings

Ref: 2301936

Approximately 3806 sq. ft. of executive office space situated on the 1st floor of the well appointed Hastings Business Centre on Hastings Main Road, Christ Church. There are several private offices, some with views of the ocean, boardrooms and spacious open plan areas which can be customized according to the tenants requirements. The restrooms and kitchen facilities are centralized and shared with other tenants in the building. Parking spaces are provided and there is an elevator and secured entry to the building. Hastings Business Centre is located in the heart of the South Coast on Hastings Main Road, within walking distance to fabulous beaches, shopping facilities, restaurants, bars and other amenities. The space can be sub-divided into two smaller areas: AREA A - 3,157 sq. ft....

#### Location: Hastings Business Centre, Hastings, Hastings, Barbados

Approximately 3806 sq. ft. of executive office space situated on the 1st floor of the well appointed Hastings Business Centre on Hastings Main Road, Christ Church. There are several private offices, some with views of the ocean, boardrooms and spacious open plan areas which can be customized according to the tenants requirements. The restrooms and kitchen facilities are centralized and shared with other tenants in the building. Parking spaces are provided and there is an elevator and secured entry to the building. Hastings Business Centre is located in the heart of the South Coast on Hastings Main Road, within walking distance to fabulous beaches, shopping facilities, restaurants, bars and other amenities. The space can be sub-divided into two smaller areas: AREA A - 3,157 sq. ft. at US\$22.50 per sq. ft. per annum - US\$5,919.37 per month + VAT AREA D - 649 sq. ft at US\$22.50 0er sq. ft per annum - US\$1,216.00 per month + VAT The CAM charge is \$15 PSF per annum.