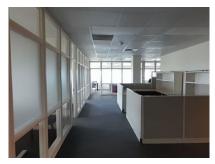

# 1st Floor Office Space in Hastings Business Centre

US \$7,135/mth.

Christ Church, Hastings

Ref: 2301936

Approximately 3806 sq. ft. of executive office space situated on the 1st floor of the well appointed Hastings Business Centre on Hastings Main Road, Christ Church. There are several private offices, some with views of the ocean, boardrooms and spacious open plan areas which can be customized according to the tenants requirements. The restrooms and kitchen facilities are centralized and shared with other tenants in the building. Parking spaces are provided and there is an elevator and secured entry to the building. Hastings Business Centre is located in the heart of the South Coast on Hastings Main Road, within walking distance to fabulous beaches, shopping facilities, restaurants, bars and other amenities. The space can be sub-divided into two smaller areas: AREA A - 3,157 sq. ft....

#### Location: Hastings Business Centre, Hastings, Hastings, Barbados

Approximately 3806 sq. ft. of executive office space situated on the 1st floor of the well appointed Hastings Business Centre on Hastings Main Road, Christ Church. There are several private offices, some with views of the ocean, boardrooms and spacious open plan areas which can be customized according to the tenants requirements. The restrooms and kitchen facilities are centralized and shared with other tenants in the building. Parking spaces are provided and there is an elevator and secured entry to the building. Hastings Business Centre is located in the heart of the South Coast on Hastings Main Road, within walking distance to fabulous beaches, shopping facilities, restaurants, bars and other amenities. The space can be sub-divided into two smaller areas: AREA A - 3,157 sq. ft. at US\$22.50 per sq. ft. per annum - US\$5,919.37 per month + VAT AREA D - 649 sq. ft at US\$22.50 0er sq. ft per annum - US\$1,216.00 per month + VAT The CAM charge is \$15 PSF per annum.