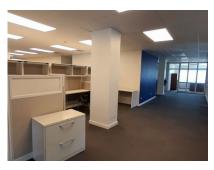

# 1st Floor Office Space in Hastings Business Centre

US \$7,135/mth.

Christ Church, Hastings

Ref: 2301936

Approximately 3806 sq. ft. of executive office space situated on the 1st floor of the well appointed Hastings Business Centre on Hastings Main Road, Christ Church. There are several private offices, some with views of the ocean, boardrooms and spacious open plan areas which can be customized according to the tenants requirements. The restrooms and kitchen facilities are centralized and shared with other tenants in the building. Parking spaces are provided and there is an elevator and secured entry to the building. Hastings Business Centre is located in the heart of the South Coast on Hastings Main Road, within walking distance to fabulous beaches, shopping facilities, restaurants, bars and other amenities. The space can be sub-divided into two smaller areas: AREA A - 3,157 sq. ft....

#### Location: Hastings Business Centre, Hastings, Hastings, Barbados

Approximately 3806 sq. ft. of executive office space situated on the 1st floor of the well appointed Hastings Business Centre on Hastings Main Road, Christ Church. There are several private offices, some with views of the ocean, boardrooms and spacious open plan areas which can be customized according to the tenants requirements. The restrooms and kitchen facilities are centralized and shared with other tenants in the building. Parking spaces are provided and there is an elevator and secured entry to the building. Hastings Business Centre is located in the heart of the South Coast on Hastings Main Road, within walking distance to fabulous beaches, shopping facilities, restaurants, bars and other amenities. The space can be sub-divided into two smaller areas: AREA A - 3,157 sq. ft. at US\$22.50 per sq. ft. per annum - US\$5,919.37 per month + VAT AREA D - 649 sq. ft at US\$22.50 0er sq. ft per annum - US\$1,216.00 per month + VAT The CAM charge is \$15 PSF per annum.