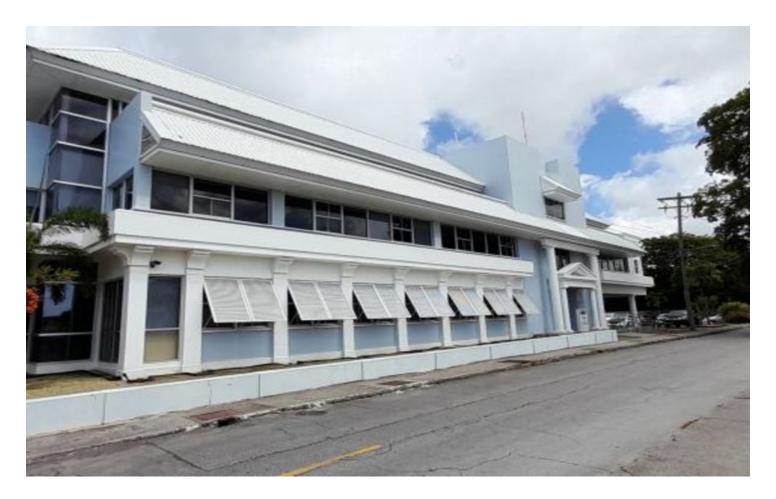

# 1st Floor Office Space in Hastings Business Centre

US \$7,135/mth.

Christ Church, Hastings

Ref: 2301936

Approximately 3806 sq. ft. of executive office space situated on the 1st floor of the well appointed Hastings Business Centre on Hastings Main Road, Christ Church. There are several private offices, some with views of the ocean, boardrooms and spacious open plan areas which can be customized according to the tenants requirements. The restrooms and kitchen facilities are centralized and shared with other tenants in the building. Parking spaces are provided and there is an elevator and secured entry to the building. Hastings Business Centre is located in the heart of the South Coast on Hastings Main Road, within walking distance to fabulous beaches, shopping facilities, restaurants, bars and other amenities. The space can be sub-divided into two smaller areas: AREA A - 3,157 sq. ft....

#### Location: Hastings Business Centre, Hastings, Hastings, Barbados

Approximately 3806 sq. ft. of executive office space situated on the 1st floor of the well appointed Hastings Business Centre on Hastings Main Road, Christ Church. There are several private offices, some with views of the ocean, boardrooms and spacious open plan areas which can be customized according to the tenants requirements. The restrooms and kitchen facilities are centralized and shared with other tenants in the building. Parking spaces are provided and there is an elevator and secured entry to the building. Hastings Business Centre is located in the heart of the South Coast on Hastings Main Road, within walking distance to fabulous beaches, shopping facilities, restaurants, bars and other amenities. The space can be sub-divided into two smaller areas: AREA A - 3,157 sq. ft. at US\$22.50 per sq. ft. per annum - US\$5,919.37 per month + VAT AREA D - 649 sq. ft at US\$22.50 0er sq. ft per annum - US\$1,216.00 per month + VAT The CAM charge is \$15 PSF per annum.