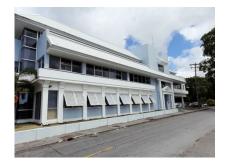

# 1st Floor Office Space in Hastings Business Centre

US \$7,135/mth.

Christ Church, Hastings

Ref: 2301936

Approximately 3806 sq. ft. of executive office space situated on the 1st floor of the well appointed Hastings Business Centre on Hastings Main Road, Christ Church. There are several private offices, some with views of the ocean, boardrooms and spacious open plan areas which can be customized according to the tenants requirements. The restrooms and kitchen facilities are centralized and shared with other tenants in the building. Parking spaces are provided and there is an elevator and secured entry to the building. Hastings Business Centre is located in the heart of the South Coast on Hastings Main Road, within walking distance to fabulous beaches, shopping facilities, restaurants, bars and other amenities. The space can be sub-divided into two smaller areas: AREA A - 3,157 sq. ft....

#### Location: Hastings Business Centre, Hastings, Hastings, Barbados

Approximately 3806 sq. ft. of executive office space situated on the 1st floor of the well appointed Hastings Business Centre on Hastings Main Road, Christ Church. There are several private offices, some with views of the ocean, boardrooms and spacious open plan areas which can be customized according to the tenants requirements. The restrooms and kitchen facilities are centralized and shared with other tenants in the building. Parking spaces are provided and there is an elevator and secured entry to the building. Hastings Business Centre is located in the heart of the South Coast on Hastings Main Road, within walking distance to fabulous beaches, shopping facilities, restaurants, bars and other amenities. The space can be sub-divided into two smaller areas: AREA A - 3,157 sq. ft. at US\$22.50 per sq. ft. per annum - US\$5,919.37 per month + VAT AREA D - 649 sq. ft at US\$22.50 0er sq. ft per annum - US\$1,216.00 per month + VAT The CAM charge is \$15 PSF per annum.