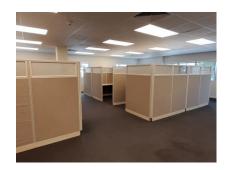

# 1st Floor Office Space in Hastings Business Centre

US \$7,135/mth.

Christ Church, Hastings

Ref: 2301936

Approximately 3806 sq. ft. of executive office space situated on the 1st floor of the well appointed Hastings Business Centre on Hastings Main Road, Christ Church. There are several private offices, some with views of the ocean, boardrooms and spacious open plan areas which can be customized according to the tenants requirements. The restrooms and kitchen facilities are centralized and shared with other tenants in the building. Parking spaces are provided and there is an elevator and secured entry to the building. Hastings Business Centre is located in the heart of the South Coast on Hastings Main Road, within walking distance to fabulous beaches, shopping facilities, restaurants, bars and other amenities. The space can be sub-divided into two smaller areas: AREA A - 3,157 sq. ft....

#### Location: Hastings Business Centre, Hastings, Hastings, Barbados

Approximately 3806 sq. ft. of executive office space situated on the 1st floor of the well appointed Hastings Business Centre on Hastings Main Road, Christ Church. There are several private offices, some with views of the ocean, boardrooms and spacious open plan areas which can be customized according to the tenants requirements. The restrooms and kitchen facilities are centralized and shared with other tenants in the building. Parking spaces are provided and there is an elevator and secured entry to the building. Hastings Business Centre is located in the heart of the South Coast on Hastings Main Road, within walking distance to fabulous beaches, shopping facilities, restaurants, bars and other amenities. The space can be sub-divided into two smaller areas: AREA A - 3,157 sq. ft. at US\$22.50 per sq. ft. per annum - US\$5,919.37 per month + VAT AREA D - 649 sq. ft at US\$22.50 0er sq. ft per annum - US\$1,216.00 per month + VAT The CAM charge is \$15 PSF per annum.