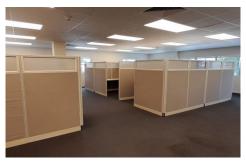

# 1st Floor Office Space in Hastings Business Centre

US \$7,135/mth.

Christ Church, Hastings

Ref: 2301936

Approximately 3806 sq. ft. of executive office space situated on the 1st floor of the well appointed Hastings Business Centre on Hastings Main Road, Christ Church. There are several private offices, some with views of the ocean, boardrooms and spacious open plan areas which can be customized according to the tenants requirements. The restrooms and kitchen facilities are centralized and shared with other tenants in the building. Parking spaces are provided and there is an elevator and secured entry to the building. Hastings Business Centre is located in the heart of the South Coast on Hastings Main Road, within walking distance to fabulous beaches, shopping facilities, restaurants, bars and other amenities. The space can be sub-divided into two smaller areas: AREA A - 3,157 sq. ft....

#### Location: Hastings Business Centre, Hastings, Hastings, Barbados

Approximately 3806 sq. ft. of executive office space situated on the 1st floor of the well appointed Hastings Business Centre on Hastings Main Road, Christ Church. There are several private offices, some with views of the ocean, boardrooms and spacious open plan areas which can be customized according to the tenants requirements. The restrooms and kitchen facilities are centralized and shared with other tenants in the building. Parking spaces are provided and there is an elevator and secured entry to the building. Hastings Business Centre is located in the heart of the South Coast on Hastings Main Road, within walking distance to fabulous beaches, shopping facilities, restaurants, bars and other amenities. The space can be sub-divided into two smaller areas: AREA A - 3,157 sq. ft. at US\$22.50 per sq. ft. per annum - US\$5,919.37 per month + VAT AREA D - 649 sq. ft at US\$22.50 0er sq. ft per annum - US\$1,216.00 per month + VAT The CAM charge is \$15 PSF per annum.