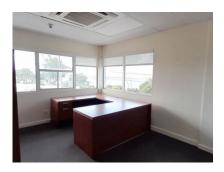

# 1st Floor Office Space in Hastings Business Centre

US \$7,135/mth.

Christ Church, Hastings

Ref: 2301936

Approximately 3806 sq. ft. of executive office space situated on the 1st floor of the well appointed Hastings Business Centre on Hastings Main Road, Christ Church. There are several private offices, some with views of the ocean, boardrooms and spacious open plan areas which can be customized according to the tenants requirements. The restrooms and kitchen facilities are centralized and shared with other tenants in the building. Parking spaces are provided and there is an elevator and secured entry to the building. Hastings Business Centre is located in the heart of the South Coast on Hastings Main Road, within walking distance to fabulous beaches, shopping facilities, restaurants, bars and other amenities. The space can be sub-divided into two smaller areas: AREA A - 3,157 sq. ft....

#### Location: Hastings Business Centre, Hastings, Hastings, Barbados

Approximately 3806 sq. ft. of executive office space situated on the 1st floor of the well appointed Hastings Business Centre on Hastings Main Road, Christ Church. There are several private offices, some with views of the ocean, boardrooms and spacious open plan areas which can be customized according to the tenants requirements. The restrooms and kitchen facilities are centralized and shared with other tenants in the building. Parking spaces are provided and there is an elevator and secured entry to the building. Hastings Business Centre is located in the heart of the South Coast on Hastings Main Road, within walking distance to fabulous beaches, shopping facilities, restaurants, bars and other amenities. The space can be sub-divided into two smaller areas: AREA A - 3,157 sq. ft. at US\$22.50 per sq. ft. per annum - US\$5,919.37 per month + VAT AREA D - 649 sq. ft at US\$22.50 0er sq. ft per annum - US\$1,216.00 per month + VAT The CAM charge is \$15 PSF per annum.