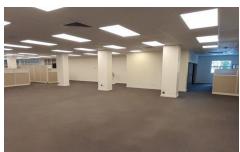

# 1st Floor Office Space in Hastings Business Centre

US \$7,135/mth.

Christ Church, Hastings

Ref: 2301936

Approximately 3806 sq. ft. of executive office space situated on the 1st floor of the well appointed Hastings Business Centre on Hastings Main Road, Christ Church. There are several private offices, some with views of the ocean, boardrooms and spacious open plan areas which can be customized according to the tenants requirements. The restrooms and kitchen facilities are centralized and shared with other tenants in the building. Parking spaces are provided and there is an elevator and secured entry to the building. Hastings Business Centre is located in the heart of the South Coast on Hastings Main Road, within walking distance to fabulous beaches, shopping facilities, restaurants, bars and other amenities. The space can be sub-divided into two smaller areas: AREA A - 3,157 sq. ft....

#### Location: Hastings Business Centre, Hastings, Hastings, Barbados

Approximately 3806 sq. ft. of executive office space situated on the 1st floor of the well appointed Hastings Business Centre on Hastings Main Road, Christ Church. There are several private offices, some with views of the ocean, boardrooms and spacious open plan areas which can be customized according to the tenants requirements. The restrooms and kitchen facilities are centralized and shared with other tenants in the building. Parking spaces are provided and there is an elevator and secured entry to the building. Hastings Business Centre is located in the heart of the South Coast on Hastings Main Road, within walking distance to fabulous beaches, shopping facilities, restaurants, bars and other amenities. The space can be sub-divided into two smaller areas: AREA A - 3,157 sq. ft. at US\$22.50 per sq. ft. per annum - US\$5,919.37 per month + VAT AREA D - 649 sq. ft at US\$22.50 0er sq. ft per annum - US\$1,216.00 per month + VAT The CAM charge is \$15 PSF per annum.