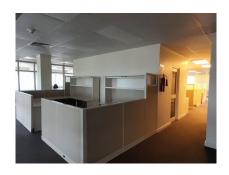

# 1st Floor Office Space in Hastings Business Centre

US \$7,135/mth.

Christ Church, Hastings

Ref: 2301936

Approximately 3806 sq. ft. of executive office space situated on the 1st floor of the well appointed Hastings Business Centre on Hastings Main Road, Christ Church. There are several private offices, some with views of the ocean, boardrooms and spacious open plan areas which can be customized according to the tenants requirements. The restrooms and kitchen facilities are centralized and shared with other tenants in the building. Parking spaces are provided and there is an elevator and secured entry to the building. Hastings Business Centre is located in the heart of the South Coast on Hastings Main Road, within walking distance to fabulous beaches, shopping facilities, restaurants, bars and other amenities. The space can be sub-divided into two smaller areas: AREA A - 3,157 sq. ft....

#### Location: Hastings Business Centre, Hastings, Hastings, Barbados

Approximately 3806 sq. ft. of executive office space situated on the 1st floor of the well appointed Hastings Business Centre on Hastings Main Road, Christ Church. There are several private offices, some with views of the ocean, boardrooms and spacious open plan areas which can be customized according to the tenants requirements. The restrooms and kitchen facilities are centralized and shared with other tenants in the building. Parking spaces are provided and there is an elevator and secured entry to the building. Hastings Business Centre is located in the heart of the South Coast on Hastings Main Road, within walking distance to fabulous beaches, shopping facilities, restaurants, bars and other amenities. The space can be sub-divided into two smaller areas: AREA A - 3,157 sq. ft. at US\$22.50 per sq. ft. per annum - US\$5,919.37 per month + VAT AREA D - 649 sq. ft at US\$22.50 0er sq. ft per annum - US\$1,216.00 per month + VAT The CAM charge is \$15 PSF per annum.