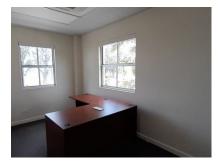

# 1st Floor Office Space in Hastings Business Centre

US \$7,135/mth.

Christ Church, Hastings

Ref: 2301936

Approximately 3806 sq. ft. of executive office space situated on the 1st floor of the well appointed Hastings Business Centre on Hastings Main Road, Christ Church. There are several private offices, some with views of the ocean, boardrooms and spacious open plan areas which can be customized according to the tenants requirements. The restrooms and kitchen facilities are centralized and shared with other tenants in the building. Parking spaces are provided and there is an elevator and secured entry to the building. Hastings Business Centre is located in the heart of the South Coast on Hastings Main Road, within walking distance to fabulous beaches, shopping facilities, restaurants, bars and other amenities. The space can be sub-divided into two smaller areas: AREA A - 3,157 sq. ft....

#### Location: Hastings Business Centre, Hastings, Hastings, Barbados

Approximately 3806 sq. ft. of executive office space situated on the 1st floor of the well appointed Hastings Business Centre on Hastings Main Road, Christ Church. There are several private offices, some with views of the ocean, boardrooms and spacious open plan areas which can be customized according to the tenants requirements. The restrooms and kitchen facilities are centralized and shared with other tenants in the building. Parking spaces are provided and there is an elevator and secured entry to the building. Hastings Business Centre is located in the heart of the South Coast on Hastings Main Road, within walking distance to fabulous beaches, shopping facilities, restaurants, bars and other amenities. The space can be sub-divided into two smaller areas: AREA A - 3,157 sq. ft. at US\$22.50 per sq. ft. per annum - US\$5,919.37 per month + VAT AREA D - 649 sq. ft at US\$22.50 0er sq. ft per annum - US\$1,216.00 per month + VAT The CAM charge is \$15 PSF per annum.