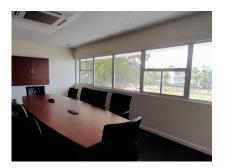

# 1st Floor Office Space in Hastings Business Centre

US \$7,135/mth.

Christ Church, Hastings

Ref: 2301936

Approximately 3806 sq. ft. of executive office space situated on the 1st floor of the well appointed Hastings Business Centre on Hastings Main Road, Christ Church. There are several private offices, some with views of the ocean, boardrooms and spacious open plan areas which can be customized according to the tenants requirements. The restrooms and kitchen facilities are centralized and shared with other tenants in the building. Parking spaces are provided and there is an elevator and secured entry to the building. Hastings Business Centre is located in the heart of the South Coast on Hastings Main Road, within walking distance to fabulous beaches, shopping facilities, restaurants, bars and other amenities. The space can be sub-divided into two smaller areas: AREA A - 3,157 sq. ft....

#### Location: Hastings Business Centre, Hastings, Hastings, Barbados

Approximately 3806 sq. ft. of executive office space situated on the 1st floor of the well appointed Hastings Business Centre on Hastings Main Road, Christ Church. There are several private offices, some with views of the ocean, boardrooms and spacious open plan areas which can be customized according to the tenants requirements. The restrooms and kitchen facilities are centralized and shared with other tenants in the building. Parking spaces are provided and there is an elevator and secured entry to the building. Hastings Business Centre is located in the heart of the South Coast on Hastings Main Road, within walking distance to fabulous beaches, shopping facilities, restaurants, bars and other amenities. The space can be sub-divided into two smaller areas: AREA A - 3,157 sq. ft. at US\$22.50 per sq. ft. per annum - US\$5,919.37 per month + VAT AREA D - 649 sq. ft at US\$22.50 0er sq. ft per annum - US\$1,216.00 per month + VAT The CAM charge is \$15 PSF per annum.