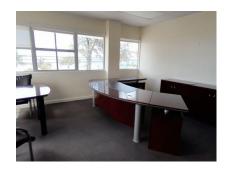

# 1st Floor Office Space in Hastings Business Centre

US \$7,135/mth.

Christ Church, Hastings

Ref: 2301936

Approximately 3806 sq. ft. of executive office space situated on the 1st floor of the well appointed Hastings Business Centre on Hastings Main Road, Christ Church. There are several private offices, some with views of the ocean, boardrooms and spacious open plan areas which can be customized according to the tenants requirements. The restrooms and kitchen facilities are centralized and shared with other tenants in the building. Parking spaces are provided and there is an elevator and secured entry to the building. Hastings Business Centre is located in the heart of the South Coast on Hastings Main Road, within walking distance to fabulous beaches, shopping facilities, restaurants, bars and other amenities. The space can be sub-divided into two smaller areas: AREA A - 3,157 sq. ft....

#### Location: Hastings Business Centre, Hastings, Hastings, Barbados

Approximately 3806 sq. ft. of executive office space situated on the 1st floor of the well appointed Hastings Business Centre on Hastings Main Road, Christ Church. There are several private offices, some with views of the ocean, boardrooms and spacious open plan areas which can be customized according to the tenants requirements. The restrooms and kitchen facilities are centralized and shared with other tenants in the building. Parking spaces are provided and there is an elevator and secured entry to the building. Hastings Business Centre is located in the heart of the South Coast on Hastings Main Road, within walking distance to fabulous beaches, shopping facilities, restaurants, bars and other amenities. The space can be sub-divided into two smaller areas: AREA A - 3,157 sq. ft. at US\$22.50 per sq. ft. per annum - US\$5,919.37 per month + VAT AREA D - 649 sq. ft at US\$22.50 0er sq. ft per annum - US\$1,216.00 per month + VAT The CAM charge is \$15 PSF per annum.