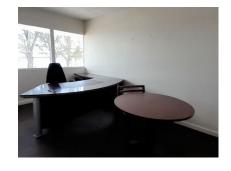

# 1st Floor Office Space in Hastings Business Centre

US \$7,135/mth.

Christ Church, Hastings

Ref: 2301936

Approximately 3806 sq. ft. of executive office space situated on the 1st floor of the well appointed Hastings Business Centre on Hastings Main Road, Christ Church. There are several private offices, some with views of the ocean, boardrooms and spacious open plan areas which can be customized according to the tenants requirements. The restrooms and kitchen facilities are centralized and shared with other tenants in the building. Parking spaces are provided and there is an elevator and secured entry to the building. Hastings Business Centre is located in the heart of the South Coast on Hastings Main Road, within walking distance to fabulous beaches, shopping facilities, restaurants, bars and other amenities. The space can be sub-divided into two smaller areas: AREA A - 3,157 sq. ft....

#### Location: Hastings Business Centre, Hastings, Hastings, Barbados

Approximately 3806 sq. ft. of executive office space situated on the 1st floor of the well appointed Hastings Business Centre on Hastings Main Road, Christ Church. There are several private offices, some with views of the ocean, boardrooms and spacious open plan areas which can be customized according to the tenants requirements. The restrooms and kitchen facilities are centralized and shared with other tenants in the building. Parking spaces are provided and there is an elevator and secured entry to the building. Hastings Business Centre is located in the heart of the South Coast on Hastings Main Road, within walking distance to fabulous beaches, shopping facilities, restaurants, bars and other amenities. The space can be sub-divided into two smaller areas: AREA A - 3,157 sq. ft. at US\$22.50 per sq. ft. per annum - US\$5,919.37 per month + VAT AREA D - 649 sq. ft at US\$22.50 0er sq. ft per annum - US\$1,216.00 per month + VAT The CAM charge is \$15 PSF per annum.