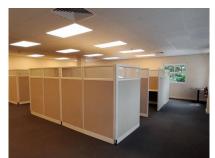

# 1st Floor Office Space in Hastings Business Centre

US \$7,135/mth.

Christ Church, Hastings

Ref: 2301936

Approximately 3806 sq. ft. of executive office space situated on the 1st floor of the well appointed Hastings Business Centre on Hastings Main Road, Christ Church. There are several private offices, some with views of the ocean, boardrooms and spacious open plan areas which can be customized according to the tenants requirements. The restrooms and kitchen facilities are centralized and shared with other tenants in the building. Parking spaces are provided and there is an elevator and secured entry to the building. Hastings Business Centre is located in the heart of the South Coast on Hastings Main Road, within walking distance to fabulous beaches, shopping facilities, restaurants, bars and other amenities. The space can be sub-divided into two smaller areas: AREA A - 3,157 sq. ft....

#### Location: Hastings Business Centre, Hastings, Hastings, Barbados

Approximately 3806 sq. ft. of executive office space situated on the 1st floor of the well appointed Hastings Business Centre on Hastings Main Road, Christ Church. There are several private offices, some with views of the ocean, boardrooms and spacious open plan areas which can be customized according to the tenants requirements. The restrooms and kitchen facilities are centralized and shared with other tenants in the building. Parking spaces are provided and there is an elevator and secured entry to the building. Hastings Business Centre is located in the heart of the South Coast on Hastings Main Road, within walking distance to fabulous beaches, shopping facilities, restaurants, bars and other amenities. The space can be sub-divided into two smaller areas: AREA A - 3,157 sq. ft. at US\$22.50 per sq. ft. per annum - US\$5,919.37 per month + VAT AREA D - 649 sq. ft at US\$22.50 0er sq. ft per annum - US\$1,216.00 per month + VAT The CAM charge is \$15 PSF per annum.