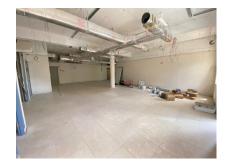

# US \$4,294/mth.

Ref: 2301925

Radley Court is a 3-storey office building located in upper Collymore Rock with parking, mature land scaping and trees on the property. Other tenants of the building are banking and finance entities. The 2,061sq.ft is on the 1st floor and requires a complete fit out as it is raw space. The building has an emergency generator, back up water system and hardened glass windows, as well as video and voice access control on the front door.

#### Location: Radley Court, Upper Collymore Rock, Collymore Rock, Barbados

Radley Court is a 3-storey office building located in upper Collymore Rock with parking, mature land scaping and trees on the property. Other tenants of the building are banking and finance entities. The 2,061sq.ft is on the 1st floor and requires a complete fit out as it is raw space. The building has an emergency generator, back up water system and hardened glass windows, as well as video and voice access control on the front door.