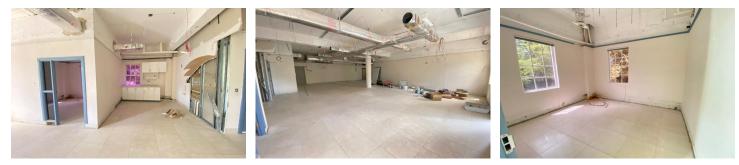

# US \$4,294/mth.

Ref: 2301925

Radley Court is a 3-storey office building located in upper Collymore Rock with parking, mature land scaping and trees on the property. Other tenants of the building are banking and finance entities. The 2,061sq.ft is on the 1st floor and requires a complete fit out as it is raw space. The building has an emergency generator, back up water system and hardened glass windows, as well as video and voice access control on the front door.

#### Location: Radley Court, Upper Collymore Rock, Collymore Rock, Barbados

Radley Court is a 3-storey office building located in upper Collymore Rock with parking, mature land scaping and trees on the property. Other tenants of the building are banking and finance entities. The 2,061sq.ft is on the 1st floor and requires a complete fit out as it is raw space. The building has an emergency generator, back up water system and hardened glass windows, as well as video and voice access control on the front door.

### **Additional Information**

| For Rent           | Type: Office              | A/C Throughout  |
|--------------------|---------------------------|-----------------|
| Desirable Location | Open Plan                 | Security System |
| Unfurnished        | Floor Area : 2061 SQ. FT. |                 |