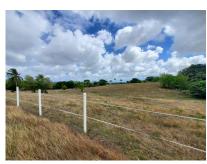

#### Christ Church, Frere Pilgrim

Ref: 2101034

Large, flat rectangular shaped lot of over 4 acres in the well developed Frere Pilgrim neighbourhood. This desirable lot is situated in a quiet section of the development and offers good potential for the construction of an executive type residence with extended gardens with fruit trees, etc. Lovely countryside location and less than 10 minutes drive to amenities at Oistins, Wildey and Six Roads.

#### Location: Frere Pilgrim, Frere Pilgrim, Barbados

Large, flat rectangular shaped lot of over 4 acres in the well developed Frere Pilgrim neighbourhood. This desirable lot is situated in a quiet section of the development and offers good potential for the construction of an executive type residence with extended gardens with fruit trees, etc. Lovely countryside location and less than 10 minutes drive to amenities at Oistins, Wildey and Six Roads.