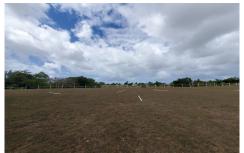

#### Christ Church, Frere Pilgrim

Ref: 2101034

Large, flat rectangular shaped lot of over 4 acres in the well developed Frere Pilgrim neighbourhood. This desirable lot is situated in a quiet section of the development and offers good potential for the construction of an executive type residence with extended gardens with fruit trees, etc. Lovely countryside location and less than 10 minutes drive to amenities at Oistins, Wildey and Six Roads.

#### Location: Frere Pilgrim, Frere Pilgrim, Barbados

Large, flat rectangular shaped lot of over 4 acres in the well developed Frere Pilgrim neighbourhood. This desirable lot is situated in a quiet section of the development and offers good potential for the construction of an executive type residence with extended gardens with fruit trees, etc. Lovely countryside location and less than 10 minutes drive to amenities at Oistins, Wildey and Six Roads.