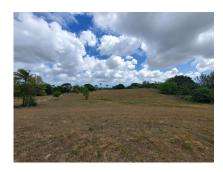

#### Christ Church, Frere Pilgrim

Ref: 2101034

Large, flat rectangular shaped lot of over 4 acres in the well developed Frere Pilgrim neighbourhood. This desirable lot is situated in a quiet section of the development and offers good potential for the construction of an executive type residence with extended gardens with fruit trees, etc. Lovely countryside location and less than 10 minutes drive to amenities at Oistins, Wildey and Six Roads.

#### Location: Frere Pilgrim, Frere Pilgrim, Barbados

Large, flat rectangular shaped lot of over 4 acres in the well developed Frere Pilgrim neighbourhood. This desirable lot is situated in a quiet section of the development and offers good potential for the construction of an executive type residence with extended gardens with fruit trees, etc. Lovely countryside location and less than 10 minutes drive to amenities at Oistins, Wildey and Six Roads.