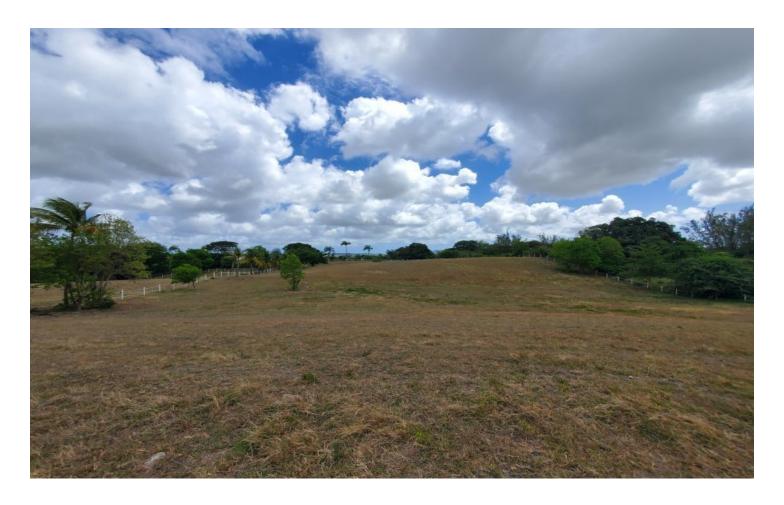

#### Christ Church, Frere Pilgrim

Ref: 2101034

Large, flat rectangular shaped lot of over 4 acres in the well developed Frere Pilgrim neighbourhood. This desirable lot is situated in a quiet section of the development and offers good potential for the construction of an executive type residence with extended gardens with fruit trees, etc. Lovely countryside location and less than 10 minutes drive to amenities at Oistins, Wildey and Six Roads.

#### Location: Frere Pilgrim, Frere Pilgrim, Barbados

Large, flat rectangular shaped lot of over 4 acres in the well developed Frere Pilgrim neighbourhood. This desirable lot is situated in a quiet section of the development and offers good potential for the construction of an executive type residence with extended gardens with fruit trees, etc. Lovely countryside location and less than 10 minutes drive to amenities at Oistins, Wildey and Six Roads.