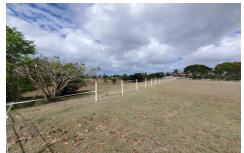

#### Christ Church, Frere Pilgrim

Ref: 2101034

Large, flat rectangular shaped lot of over 4 acres in the well developed Frere Pilgrim neighbourhood. This desirable lot is situated in a quiet section of the development and offers good potential for the construction of an executive type residence with extended gardens with fruit trees, etc. Lovely countryside location and less than 10 minutes drive to amenities at Oistins, Wildey and Six Roads.

#### Location: Frere Pilgrim, Frere Pilgrim, Barbados

Large, flat rectangular shaped lot of over 4 acres in the well developed Frere Pilgrim neighbourhood. This desirable lot is situated in a quiet section of the development and offers good potential for the construction of an executive type residence with extended gardens with fruit trees, etc. Lovely countryside location and less than 10 minutes drive to amenities at Oistins, Wildey and Six Roads.