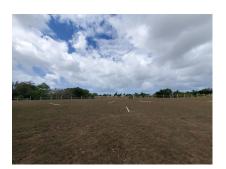

#### Christ Church, Frere Pilgrim

Ref: 2101034

Large, flat rectangular shaped lot of over 4 acres in the well developed Frere Pilgrim neighbourhood. This desirable lot is situated in a quiet section of the development and offers good potential for the construction of an executive type residence with extended gardens with fruit trees, etc. Lovely countryside location and less than 10 minutes drive to amenities at Oistins, Wildey and Six Roads.

#### Location: Frere Pilgrim, Frere Pilgrim, Barbados

Large, flat rectangular shaped lot of over 4 acres in the well developed Frere Pilgrim neighbourhood. This desirable lot is situated in a quiet section of the development and offers good potential for the construction of an executive type residence with extended gardens with fruit trees, etc. Lovely countryside location and less than 10 minutes drive to amenities at Oistins, Wildey and Six Roads.