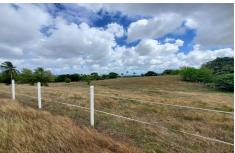

#### Christ Church, Frere Pilgrim

Ref: 2101034

Large, flat rectangular shaped lot of over 4 acres in the well developed Frere Pilgrim neighbourhood. This desirable lot is situated in a quiet section of the development and offers good potential for the construction of an executive type residence with extended gardens with fruit trees, etc. Lovely countryside location and less than 10 minutes drive to amenities at Oistins, Wildey and Six Roads.

#### Location: Frere Pilgrim, Frere Pilgrim, Barbados

Large, flat rectangular shaped lot of over 4 acres in the well developed Frere Pilgrim neighbourhood. This desirable lot is situated in a quiet section of the development and offers good potential for the construction of an executive type residence with extended gardens with fruit trees, etc. Lovely countryside location and less than 10 minutes drive to amenities at Oistins, Wildey and Six Roads.