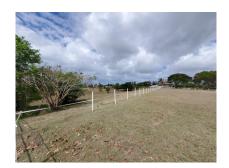

#### Christ Church, Frere Pilgrim

Ref: 2101034

Large, flat rectangular shaped lot of over 4 acres in the well developed Frere Pilgrim neighbourhood. This desirable lot is situated in a quiet section of the development and offers good potential for the construction of an executive type residence with extended gardens with fruit trees, etc. Lovely countryside location and less than 10 minutes drive to amenities at Oistins, Wildey and Six Roads.

#### Location: Frere Pilgrim, Frere Pilgrim, Barbados

Large, flat rectangular shaped lot of over 4 acres in the well developed Frere Pilgrim neighbourhood. This desirable lot is situated in a quiet section of the development and offers good potential for the construction of an executive type residence with extended gardens with fruit trees, etc. Lovely countryside location and less than 10 minutes drive to amenities at Oistins, Wildey and Six Roads.