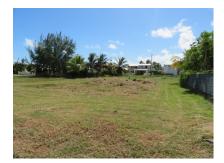

#### Christ Church, Atlantic Shores

US \$82,500

Ref: 2100850

Flat rectangular shaped lot situated close to the sea and in the very desirable Atlantic Shores Development. This lot is suitable for a private residence or small block of apartments. This land is located within 5 minutes drive of beautiful beaches and shopping facilities at nearby Oistins.

#### Location: Seaclusion Road, Atlantic Shores, Barbados

Flat rectangular shaped lot situated close to the sea and in the very desirable Atlantic Shores Development. This lot is suitable for a private residence or small block of apartments. This land is located within 5 minutes drive of beautiful beaches and shopping facilities at nearby Oistins.