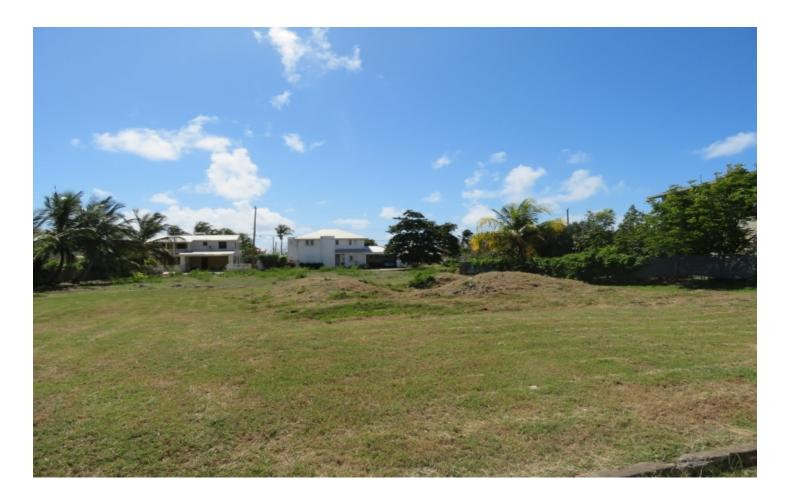

#### Christ Church, Atlantic Shores

US \$82,500

Ref: 2100850

Flat rectangular shaped lot situated close to the sea and in the very desirable Atlantic Shores Development. This lot is suitable for a private residence or small block of apartments. This land is located within 5 minutes drive of beautiful beaches and shopping facilities at nearby Oistins.

#### Location: Seaclusion Road, Atlantic Shores, Barbados

Flat rectangular shaped lot situated close to the sea and in the very desirable Atlantic Shores Development. This lot is suitable for a private residence or small block of apartments. This land is located within 5 minutes drive of beautiful beaches and shopping facilities at nearby Oistins.