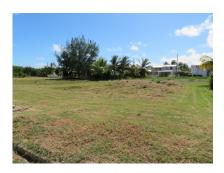

#### Christ Church, Atlantic Shores

US \$82,500

Ref: 2100850

Flat rectangular shaped lot situated close to the sea and in the very desirable Atlantic Shores Development. This lot is suitable for a private residence or small block of apartments. This land is located within 5 minutes drive of beautiful beaches and shopping facilities at nearby Oistins.

#### Location: Seaclusion Road, Atlantic Shores, Barbados

Flat rectangular shaped lot situated close to the sea and in the very desirable Atlantic Shores Development. This lot is suitable for a private residence or small block of apartments. This land is located within 5 minutes drive of beautiful beaches and shopping facilities at nearby Oistins.