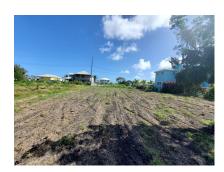

Lot 101 Friendship

US \$57,500

St. Lucy, Husbands

Ref: 2301835

Vacant flat, rectangular shaped lot in cool and quiet location and suitable for private residence or small apartment building. This land is situated within 15 minutes drive of historic Speightstown and the many amenities there.

## **Property Description**

Location: Lot 101 Friendship, Friendly Hall, Husbands, Husbands, Barbados

Vacant flat, rectangular shaped lot in cool and quiet location and suitable for private residence or small apartment building. This land is situated within 15 minutes drive of historic Speightstown and the many amenities there.