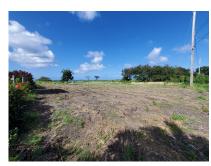

Lot 101 Friendship

US \$57,500

St. Lucy, Husbands

Ref: 2301835

Vacant flat, rectangular shaped lot in cool and quiet location and suitable for private residence or small apartment building. This land is situated within 15 minutes drive of historic Speightstown and the many amenities there.

## **Property Description**

Location: Lot 101 Friendship, Friendly Hall, Husbands, Husbands, Barbados

Vacant flat, rectangular shaped lot in cool and quiet location and suitable for private residence or small apartment building. This land is situated within 15 minutes drive of historic Speightstown and the many amenities there.