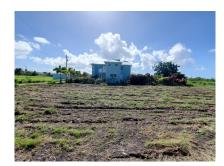

Lot 101 Friendship

US \$57,500

St. Lucy, Husbands

Ref: 2301835

Vacant flat, rectangular shaped lot in cool and quiet location and suitable for private residence or small apartment building. This land is situated within 15 minutes drive of historic Speightstown and the many amenities there.

## **Property Description**

Location: Lot 101 Friendship, Friendly Hall, Husbands, Husbands, Barbados

Vacant flat, rectangular shaped lot in cool and quiet location and suitable for private residence or small apartment building. This land is situated within 15 minutes drive of historic Speightstown and the many amenities there.