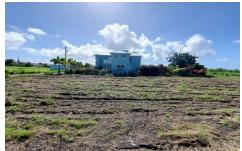

Lot 101 Friendship

US \$57,500

St. Lucy, Husbands

Ref: 2301835

Vacant flat, rectangular shaped lot in cool and quiet location and suitable for private residence or small apartment building. This land is situated within 15 minutes drive of historic Speightstown and the many amenities there.

## **Property Description**

Location: Lot 101 Friendship, Friendly Hall, Husbands, Husbands, Barbados

Vacant flat, rectangular shaped lot in cool and quiet location and suitable for private residence or small apartment building. This land is situated within 15 minutes drive of historic Speightstown and the many amenities there.