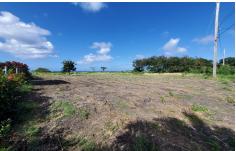

Lot 101 Friendship

US \$57,500

St. Lucy, Husbands

Ref: 2301835

Vacant flat, rectangular shaped lot in cool and quiet location and suitable for private residence or small apartment building. This land is situated within 15 minutes drive of historic Speightstown and the many amenities there.

## **Property Description**

Location: Lot 101 Friendship, Friendly Hall, Husbands, Husbands, Barbados

Vacant flat, rectangular shaped lot in cool and quiet location and suitable for private residence or small apartment building. This land is situated within 15 minutes drive of historic Speightstown and the many amenities there.