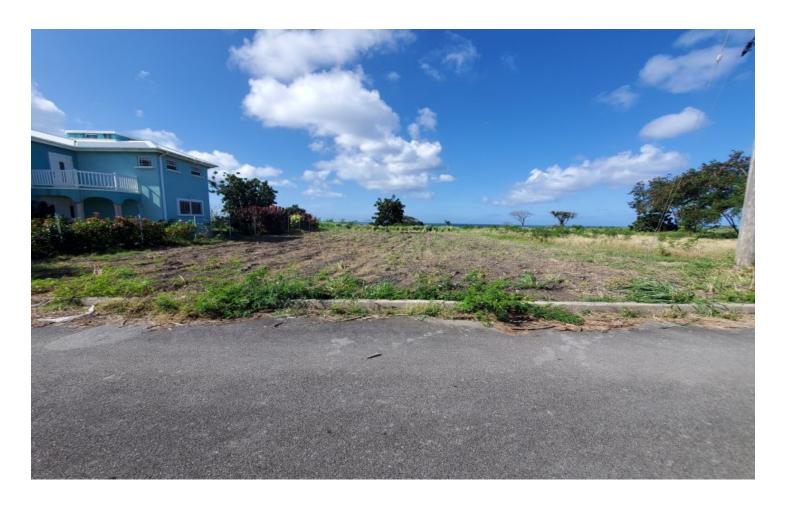

Lot 101 Friendship

US \$57,500

St. Lucy, Husbands

Ref: 2301835

Vacant flat, rectangular shaped lot in cool and quiet location and suitable for private residence or small apartment building. This land is situated within 15 minutes drive of historic Speightstown and the many amenities there.

## **Property Description**

Location: Lot 101 Friendship, Friendly Hall, Husbands, Husbands, Barbados

Vacant flat, rectangular shaped lot in cool and quiet location and suitable for private residence or small apartment building. This land is situated within 15 minutes drive of historic Speightstown and the many amenities there.