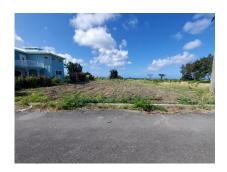

Lot 101 Friendship

US \$57,500

St. Lucy, Husbands

Ref: 2301835

Vacant flat, rectangular shaped lot in cool and quiet location and suitable for private residence or small apartment building. This land is situated within 15 minutes drive of historic Speightstown and the many amenities there.

## **Property Description**

Location: Lot 101 Friendship, Friendly Hall, Husbands, Husbands, Barbados

Vacant flat, rectangular shaped lot in cool and quiet location and suitable for private residence or small apartment building. This land is situated within 15 minutes drive of historic Speightstown and the many amenities there.