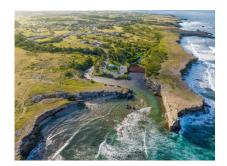

River's Meet

US \$2,700,000

St. Lucy, River Bay

Ref: 2301838

Large vacant ocean front site with great potential for development. This land is situated in a beautiful area along Barbados' northern coastline with lovely breezes and peaceful surroundings. The site is located approximately 15 minutes away from the amenities in Historic Speightstown.

## **Property Description**

Location: River Bay, River Bay, Barbados

Large vacant ocean front site with great potential for development. This land is situated in a beautiful area along Barbados' northern coastline with lovely breezes and peaceful surroundings. The site is located approximately 15 minutes away from the amenities in Historic Speightstown.