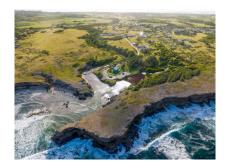

River's Meet

US \$2,700,000

St. Lucy, River Bay

Ref: 2301838

Large vacant ocean front site with great potential for development. This land is situated in a beautiful area along Barbados' northern coastline with lovely breezes and peaceful surroundings. The site is located approximately 15 minutes away from the amenities in Historic Speightstown.

## **Property Description**

Location: River Bay, River Bay, Barbados

Large vacant ocean front site with great potential for development. This land is situated in a beautiful area along Barbados' northern coastline with lovely breezes and peaceful surroundings. The site is located approximately 15 minutes away from the amenities in Historic Speightstown.