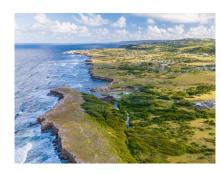

River's Meet

US \$2,700,000

St. Lucy, River Bay

Ref: 2301838

Large vacant ocean front site with great potential for development. This land is situated in a beautiful area along Barbados' northern coastline with lovely breezes and peaceful surroundings. The site is located approximately 15 minutes away from the amenities in Historic Speightstown.

## **Property Description**

Location: River Bay, River Bay, Barbados

Large vacant ocean front site with great potential for development. This land is situated in a beautiful area along Barbados' northern coastline with lovely breezes and peaceful surroundings. The site is located approximately 15 minutes away from the amenities in Historic Speightstown.