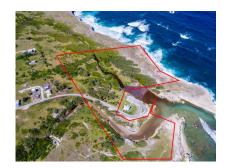

River's Meet

US \$2,700,000

St. Lucy, River Bay

Ref: 2301838

Large vacant ocean front site with great potential for development. This land is situated in a beautiful area along Barbados' northern coastline with lovely breezes and peaceful surroundings. The site is located approximately 15 minutes away from the amenities in Historic Speightstown.

## **Property Description**

Location: River Bay, River Bay, Barbados

Large vacant ocean front site with great potential for development. This land is situated in a beautiful area along Barbados' northern coastline with lovely breezes and peaceful surroundings. The site is located approximately 15 minutes away from the amenities in Historic Speightstown.