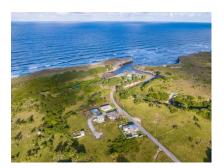

River's Meet

US \$2,700,000

St. Lucy, River Bay

Ref: 2301838

Large vacant ocean front site with great potential for development. This land is situated in a beautiful area along Barbados' northern coastline with lovely breezes and peaceful surroundings. The site is located approximately 15 minutes away from the amenities in Historic Speightstown.

## **Property Description**

Location: River Bay, River Bay, Barbados

Large vacant ocean front site with great potential for development. This land is situated in a beautiful area along Barbados' northern coastline with lovely breezes and peaceful surroundings. The site is located approximately 15 minutes away from the amenities in Historic Speightstown.