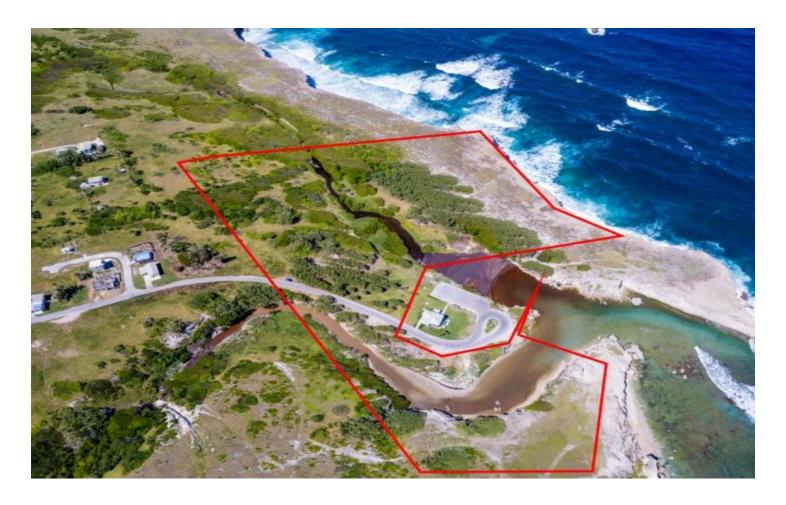

River's Meet

US \$2,700,000

St. Lucy, River Bay

Ref: 2301838

Large vacant ocean front site with great potential for development. This land is situated in a beautiful area along Barbados' northern coastline with lovely breezes and peaceful surroundings. The site is located approximately 15 minutes away from the amenities in Historic Speightstown.

## **Property Description**

Location: River Bay, River Bay, Barbados

Large vacant ocean front site with great potential for development. This land is situated in a beautiful area along Barbados' northern coastline with lovely breezes and peaceful surroundings. The site is located approximately 15 minutes away from the amenities in Historic Speightstown.

## **Additional Information**

| For Sale                                     | Type: Land      | Desirable Location                  |
|----------------------------------------------|-----------------|-------------------------------------|
| Suitable for Conversion / Re-<br>development | View of the Sea | Gross Land Area : 434108 SQ.<br>FT. |
| Nett Land Area : 430125 SQ.<br>FT.           |                 |                                     |