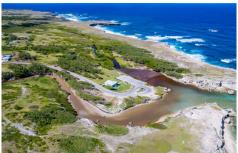

River's Meet

US \$2,700,000

St. Lucy, River Bay

Ref: 2301838

Large vacant ocean front site with great potential for development. This land is situated in a beautiful area along Barbados' northern coastline with lovely breezes and peaceful surroundings. The site is located approximately 15 minutes away from the amenities in Historic Speightstown.

## **Property Description**

Location: River Bay, River Bay, Barbados

Large vacant ocean front site with great potential for development. This land is situated in a beautiful area along Barbados' northern coastline with lovely breezes and peaceful surroundings. The site is located approximately 15 minutes away from the amenities in Historic Speightstown.