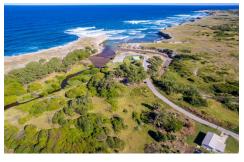

River's Meet

US \$2,700,000

St. Lucy, River Bay

Ref: 2301838

Large vacant ocean front site with great potential for development. This land is situated in a beautiful area along Barbados' northern coastline with lovely breezes and peaceful surroundings. The site is located approximately 15 minutes away from the amenities in Historic Speightstown.

## **Property Description**

Location: River Bay, River Bay, Barbados

Large vacant ocean front site with great potential for development. This land is situated in a beautiful area along Barbados' northern coastline with lovely breezes and peaceful surroundings. The site is located approximately 15 minutes away from the amenities in Historic Speightstown.