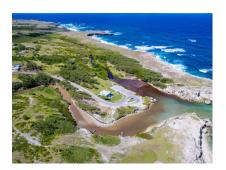

River's Meet

US \$2,700,000

St. Lucy, River Bay

Ref: 2301838

Large vacant ocean front site with great potential for development. This land is situated in a beautiful area along Barbados' northern coastline with lovely breezes and peaceful surroundings. The site is located approximately 15 minutes away from the amenities in Historic Speightstown.

## **Property Description**

Location: River Bay, River Bay, Barbados

Large vacant ocean front site with great potential for development. This land is situated in a beautiful area along Barbados' northern coastline with lovely breezes and peaceful surroundings. The site is located approximately 15 minutes away from the amenities in Historic Speightstown.