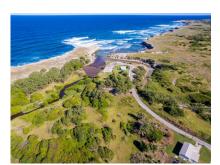

River's Meet

US \$2,700,000

St. Lucy, River Bay

Ref: 2301838

Large vacant ocean front site with great potential for development. This land is situated in a beautiful area along Barbados' northern coastline with lovely breezes and peaceful surroundings. The site is located approximately 15 minutes away from the amenities in Historic Speightstown.

## **Property Description**

Location: River Bay, River Bay, Barbados

Large vacant ocean front site with great potential for development. This land is situated in a beautiful area along Barbados' northern coastline with lovely breezes and peaceful surroundings. The site is located approximately 15 minutes away from the amenities in Historic Speightstown.