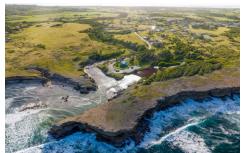

River's Meet

US \$2,700,000

St. Lucy, River Bay

Ref: 2301838

Large vacant ocean front site with great potential for development. This land is situated in a beautiful area along Barbados' northern coastline with lovely breezes and peaceful surroundings. The site is located approximately 15 minutes away from the amenities in Historic Speightstown.

## **Property Description**

Location: River Bay, River Bay, Barbados

Large vacant ocean front site with great potential for development. This land is situated in a beautiful area along Barbados' northern coastline with lovely breezes and peaceful surroundings. The site is located approximately 15 minutes away from the amenities in Historic Speightstown.