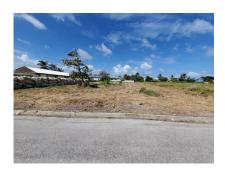

## Lot 75 Long Bay Development

US \$97,500

St. Philip, Long Bay

Ref: 2201801

A large, flat, rectangular shaped lot of land situated in the well established neighbourhood of Long Bay Development, ideally suited to be developed into a lovely family home. Long Bay Development is located a few minutes walk from Shark's Hole Beach and less than 10 minutes drive to shopping facilities and other amenities in Six Roads.

## **Property Description**

Location: Lot 75 Long Bay Development, Long Bay, St. Philip, Long Bay, Barbados

A large, flat, rectangular shaped lot of land situated in the well established neighbourhood of Long Bay Development, ideally suited to be developed into a lovely family home. Long Bay Development is located a few minutes walk from Shark's Hole Beach and less than 10 minutes drive to shopping facilities and other amenities in Six Roads.