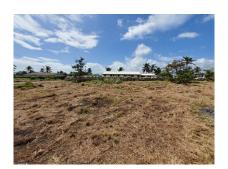

## Lot 75 Long Bay Development

US \$97,500

St. Philip, Long Bay

Ref: 2201801

A large, flat, rectangular shaped lot of land situated in the well established neighbourhood of Long Bay Development, ideally suited to be developed into a lovely family home. Long Bay Development is located a few minutes walk from Shark's Hole Beach and less than 10 minutes drive to shopping facilities and other amenities in Six Roads.

## **Property Description**

Location: Lot 75 Long Bay Development, Long Bay, St. Philip, Long Bay, Barbados

A large, flat, rectangular shaped lot of land situated in the well established neighbourhood of Long Bay Development, ideally suited to be developed into a lovely family home. Long Bay Development is located a few minutes walk from Shark's Hole Beach and less than 10 minutes drive to shopping facilities and other amenities in Six Roads.