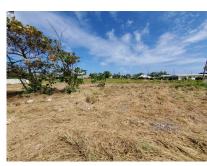

## Lot 75 Long Bay Development

US \$97,500

St. Philip, Long Bay

Ref: 2201801

A large, flat, rectangular shaped lot of land situated in the well established neighbourhood of Long Bay Development, ideally suited to be developed into a lovely family home. Long Bay Development is located a few minutes walk from Shark's Hole Beach and less than 10 minutes drive to shopping facilities and other amenities in Six Roads.

## **Property Description**

Location: Lot 75 Long Bay Development, Long Bay, St. Philip, Long Bay, Barbados

A large, flat, rectangular shaped lot of land situated in the well established neighbourhood of Long Bay Development, ideally suited to be developed into a lovely family home. Long Bay Development is located a few minutes walk from Shark's Hole Beach and less than 10 minutes drive to shopping facilities and other amenities in Six Roads.