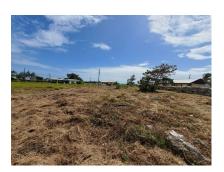

## Lot 75 Long Bay Development

US \$97,500

St. Philip, Long Bay

Ref: 2201801

A large, flat, rectangular shaped lot of land situated in the well established neighbourhood of Long Bay Development, ideally suited to be developed into a lovely family home. Long Bay Development is located a few minutes walk from Shark's Hole Beach and less than 10 minutes drive to shopping facilities and other amenities in Six Roads.

## **Property Description**

Location: Lot 75 Long Bay Development, Long Bay, St. Philip, Long Bay, Barbados

A large, flat, rectangular shaped lot of land situated in the well established neighbourhood of Long Bay Development, ideally suited to be developed into a lovely family home. Long Bay Development is located a few minutes walk from Shark's Hole Beach and less than 10 minutes drive to shopping facilities and other amenities in Six Roads.