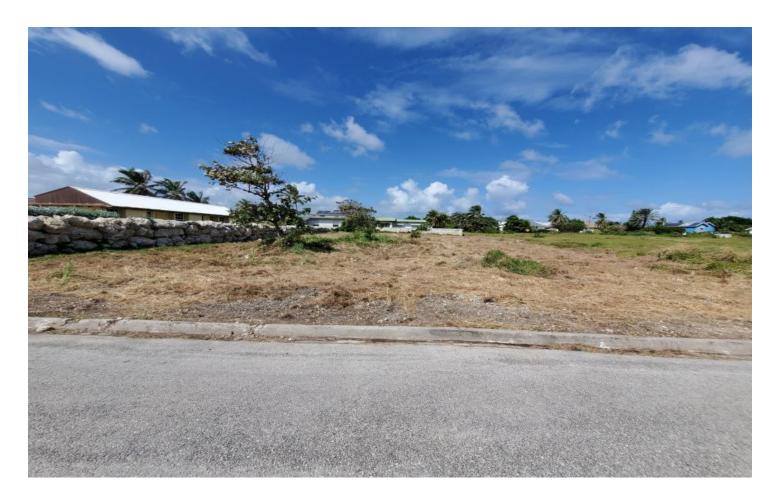

## Lot 75 Long Bay Development

US \$97,500

St. Philip, Long Bay

Ref: 2201801

A large, flat, rectangular shaped lot of land situated in the well established neighbourhood of Long Bay Development, ideally suited to be developed into a lovely family home. Long Bay Development is located a few minutes walk from Shark's Hole Beach and less than 10 minutes drive to shopping facilities and other amenities in Six Roads.

## **Property Description**

Location: Lot 75 Long Bay Development, Long Bay, St. Philip, Long Bay, Barbados

A large, flat, rectangular shaped lot of land situated in the well established neighbourhood of Long Bay Development, ideally suited to be developed into a lovely family home. Long Bay Development is located a few minutes walk from Shark's Hole Beach and less than 10 minutes drive to shopping facilities and other amenities in Six Roads.