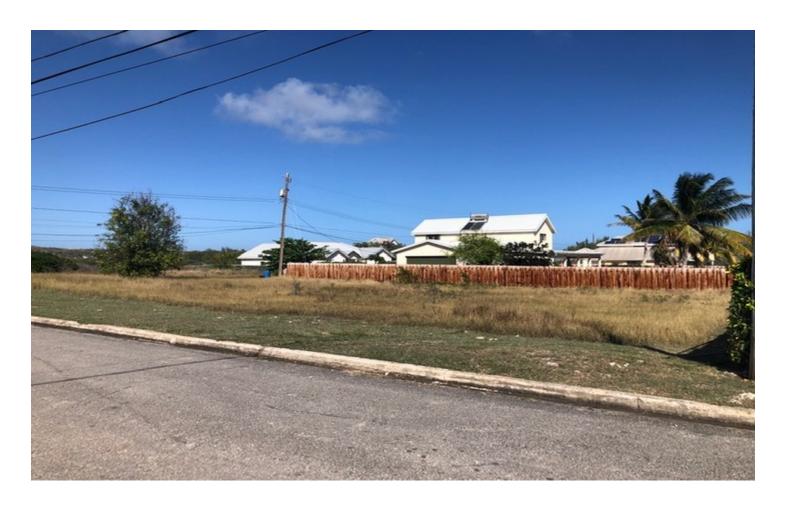

## Lot 116 Plover Court Stage 3, Inch Marlow

US \$137,500

Ref: 2100846

Christ Church, Inch Marlow

Large corner lot situated in the well established neighbourhood of Plover Court, Inch Marlow and-within walking distance of the picturesque Long Beach. and- approximately 5 minutes drive to the many attractions in Oistins. This lot is ideally suited for a private residence.

## **Property Description**

Location: Plover Court, Inch Marlow, Barbados

Large corner lot situated in the well established neighbourhood of Plover Court, Inch Marlow and-within walking distance of the picturesque Long Beach. and- approximately 5 minutes drive to the many attractions in Oistins. This lot is ideally suited for a private residence.