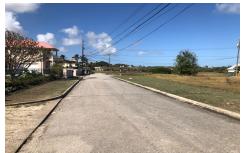

## Lot 116 Plover Court Stage 3, Inch Marlow

US \$137,500

Ref: 2100846

Christ Church, Inch Marlow

Large corner lot situated in the well established neighbourhood of Plover Court, Inch Marlow and-within walking distance of the picturesque Long Beach. and- approximately 5 minutes drive to the many attractions in Oistins. This lot is ideally suited for a private residence.

## **Property Description**

Location: Plover Court, Inch Marlow, Barbados

Large corner lot situated in the well established neighbourhood of Plover Court, Inch Marlow and-within walking distance of the picturesque Long Beach. and- approximately 5 minutes drive to the many attractions in Oistins. This lot is ideally suited for a private residence.