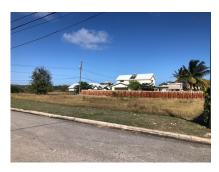

## Lot 116 Plover Court Stage 3, Inch Marlow

US \$137,500

Ref: 2100846

Christ Church, Inch Marlow

Large corner lot situated in the well established neighbourhood of Plover Court, Inch Marlow and-within walking distance of the picturesque Long Beach. and- approximately 5 minutes drive to the many attractions in Oistins. This lot is ideally suited for a private residence.

## **Property Description**

Location: Plover Court, Inch Marlow, Barbados

Large corner lot situated in the well established neighbourhood of Plover Court, Inch Marlow and-within walking distance of the picturesque Long Beach. and- approximately 5 minutes drive to the many attractions in Oistins. This lot is ideally suited for a private residence.