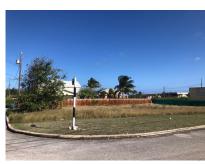

## Lot 116 Plover Court Stage 3, Inch Marlow

US \$137,500

Ref: 2100846

Christ Church, Inch Marlow

Large corner lot situated in the well established neighbourhood of Plover Court, Inch Marlow and-within walking distance of the picturesque Long Beach. and- approximately 5 minutes drive to the many attractions in Oistins. This lot is ideally suited for a private residence.

## **Property Description**

Location: Plover Court, Inch Marlow, Barbados

Large corner lot situated in the well established neighbourhood of Plover Court, Inch Marlow and-within walking distance of the picturesque Long Beach. and- approximately 5 minutes drive to the many attractions in Oistins. This lot is ideally suited for a private residence.