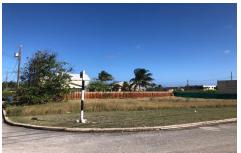

## Lot 116 Plover Court Stage 3, Inch Marlow

US \$137,500

Ref: 2100846

Christ Church, Inch Marlow

Large corner lot situated in the well established neighbourhood of Plover Court, Inch Marlow and-within walking distance of the picturesque Long Beach. and- approximately 5 minutes drive to the many attractions in Oistins. This lot is ideally suited for a private residence.

## **Property Description**

Location: Plover Court, Inch Marlow, Barbados

Large corner lot situated in the well established neighbourhood of Plover Court, Inch Marlow and-within walking distance of the picturesque Long Beach. and- approximately 5 minutes drive to the many attractions in Oistins. This lot is ideally suited for a private residence.