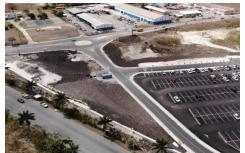

#### Christ Church, Oistins

Ref: 2201695

Prime Commercial Real Estate! This large lot is located within a predominantly industrial district with relatively level topography. It it a few meters away from the busy ABC highway which connects the Airport to commercial districts on the South Coast. Planning permission has been granted for a supermarket, shops, ancillary warehousing, restaurants and entertainment.

## **Property Description**

**Location:** Kendal Hill, Oistins, Barbados

Prime Commercial Real Estate! This large lot is located within a predominantly industrial district with relatively level topography. It it a few meters away from the busy ABC highway which connects the Airport to commercial districts on the South Coast. Planning permission has been granted for a supermarket, shops, ancillary warehousing, restaurants and entertainment.