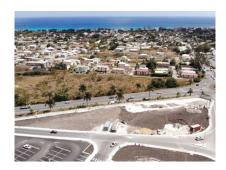

#### Christ Church, Oistins

Ref: 2201695

Prime Commercial Real Estate! This large lot is located within a predominantly industrial district with relatively level topography. It it a few meters away from the busy ABC highway which connects the Airport to commercial districts on the South Coast. Planning permission has been granted for a supermarket, shops, ancillary warehousing, restaurants and entertainment.

## **Property Description**

**Location:** Kendal Hill, Oistins, Barbados

Prime Commercial Real Estate! This large lot is located within a predominantly industrial district with relatively level topography. It it a few meters away from the busy ABC highway which connects the Airport to commercial districts on the South Coast. Planning permission has been granted for a supermarket, shops, ancillary warehousing, restaurants and entertainment.