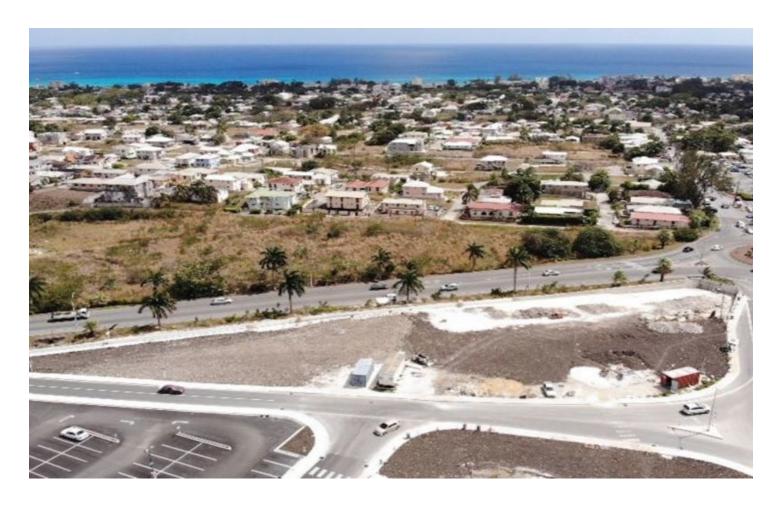

#### Christ Church, Oistins

Ref: 2201695

Prime Commercial Real Estate! This large lot is located within a predominantly industrial district with relatively level topography. It it a few meters away from the busy ABC highway which connects the Airport to commercial districts on the South Coast. Planning permission has been granted for a supermarket, shops, ancillary warehousing, restaurants and entertainment.

## **Property Description**

**Location:** Kendal Hill, Oistins, Barbados

Prime Commercial Real Estate! This large lot is located within a predominantly industrial district with relatively level topography. It it a few meters away from the busy ABC highway which connects the Airport to commercial districts on the South Coast. Planning permission has been granted for a supermarket, shops, ancillary warehousing, restaurants and entertainment.