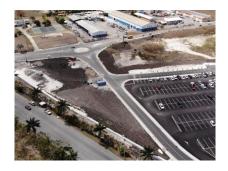

#### Christ Church, Oistins

Ref: 2201695

Prime Commercial Real Estate! This large lot is located within a predominantly industrial district with relatively level topography. It it a few meters away from the busy ABC highway which connects the Airport to commercial districts on the South Coast. Planning permission has been granted for a supermarket, shops, ancillary warehousing, restaurants and entertainment.

## **Property Description**

**Location:** Kendal Hill, Oistins, Barbados

Prime Commercial Real Estate! This large lot is located within a predominantly industrial district with relatively level topography. It it a few meters away from the busy ABC highway which connects the Airport to commercial districts on the South Coast. Planning permission has been granted for a supermarket, shops, ancillary warehousing, restaurants and entertainment.