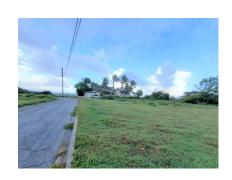

## Lot 192 Coral Beach Road

US \$125,000

St. Philip, Long Bay Development

Ref: 2201665

This large vacant corner lot of land with a view of the ocean is positioned at the end of a cul-de-sac in the quiet residential neighbourhood of Long Bay Development which is within a minute's walk to the popular Shark's Hole Beach and a short drive to Six Roads with shopping facilities and other amenities. The lot is ideally suited to be developed into an executive type house.

## **Property Description**

**Location:** Lot 192 Coral Beach Road, Long Bay Development, Long Bay Development, Barbados This large vacant corner lot of land with a view of the ocean is positioned at the end of a cul-de-sac in the quiet residential neighbourhood of Long Bay Development which is within a minute's walk to the popular Shark's Hole Beach and a short drive to Six Roads with shopping facilities and other amenities. The lot is ideally suited to be developed into an executive type house.