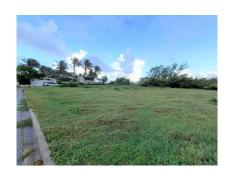

## Lot 192 Coral Beach Road

US \$125,000

St. Philip, Long Bay Development

Ref: 2201665

This large vacant corner lot of land with a view of the ocean is positioned at the end of a cul-de-sac in the quiet residential neighbourhood of Long Bay Development which is within a minute's walk to the popular Shark's Hole Beach and a short drive to Six Roads with shopping facilities and other amenities. The lot is ideally suited to be developed into an executive type house.

## **Property Description**

**Location:** Lot 192 Coral Beach Road, Long Bay Development, Long Bay Development, Barbados This large vacant corner lot of land with a view of the ocean is positioned at the end of a cul-de-sac in the quiet residential neighbourhood of Long Bay Development which is within a minute's walk to the popular Shark's Hole Beach and a short drive to Six Roads with shopping facilities and other amenities. The lot is ideally suited to be developed into an executive type house.