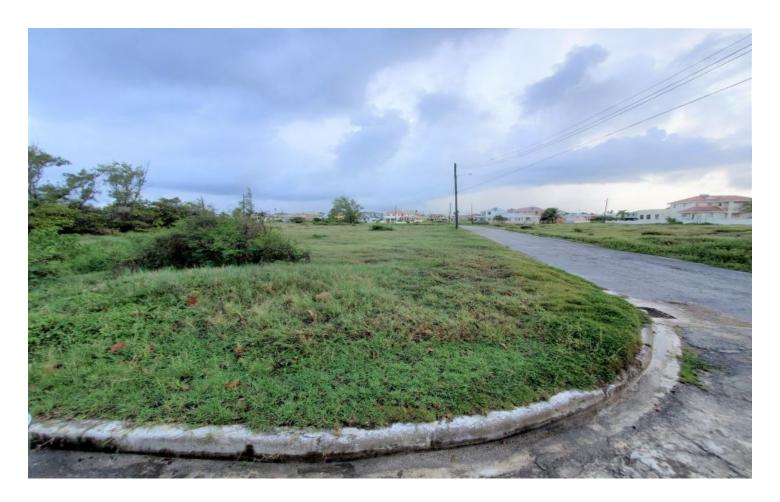

## Lot 192 Coral Beach Road

US \$125,000

St. Philip, Long Bay Development

Ref: 2201665

This large vacant corner lot of land with a view of the ocean is positioned at the end of a cul-de-sac in the quiet residential neighbourhood of Long Bay Development which is within a minute's walk to the popular Shark's Hole Beach and a short drive to Six Roads with shopping facilities and other amenities. The lot is ideally suited to be developed into an executive type house.

## **Property Description**

**Location:** Lot 192 Coral Beach Road, Long Bay Development, Long Bay Development, Barbados This large vacant corner lot of land with a view of the ocean is positioned at the end of a cul-de-sac in the quiet residential neighbourhood of Long Bay Development which is within a minute's walk to the popular Shark's Hole Beach and a short drive to Six Roads with shopping facilities and other amenities. The lot is ideally suited to be developed into an executive type house.