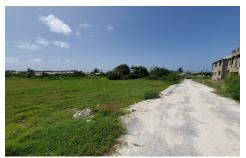

## Lot 7 Caveland

St. Philip, Caveland

US \$39,650

Ref: 2201673

Flat, rectangular shaped lot in a cool and quiet neighbourhood which is situated a few minutes from some of the most picturesque beaches on the island, these include "Crane Beach", "Foul Bay Beach", "Sam Lord's Castle" to a name a few. The land offers the potential to be developed as a private residence and offers easy access to the shopping facilities in nearby "Six Roads".

## **Property Description**

Location: Lot 7 Caveland, Caveland, Barbados

Flat, rectangular shaped lot in a cool and quiet neighbourhood which is situated a few minutes from some of the most picturesque beaches on the island, these include "Crane Beach", "Foul Bay Beach", "Sam Lord's Castle" to a name a few. The land offers the potential to be developed as a private residence and offers easy access to the shopping facilities in nearby "Six Roads".