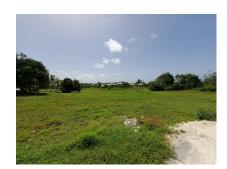

## Lot 7 Caveland

St. Philip, Caveland

US \$39,650

Ref: 2201673

Flat, rectangular shaped lot in a cool and quiet neighbourhood which is situated a few minutes from some of the most picturesque beaches on the island, these include "Crane Beach", "Foul Bay Beach", "Sam Lord's Castle" to a name a few. The land offers the potential to be developed as a private residence and offers easy access to the shopping facilities in nearby "Six Roads".

## **Property Description**

Location: Lot 7 Caveland, Caveland, Barbados

Flat, rectangular shaped lot in a cool and quiet neighbourhood which is situated a few minutes from some of the most picturesque beaches on the island, these include "Crane Beach", "Foul Bay Beach", "Sam Lord's Castle" to a name a few. The land offers the potential to be developed as a private residence and offers easy access to the shopping facilities in nearby "Six Roads".