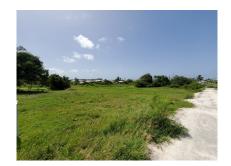

## Lot 7 Caveland

St. Philip, Caveland

US \$39,650

Ref: 2201673

Flat, rectangular shaped lot in a cool and quiet neighbourhood which is situated a few minutes from some of the most picturesque beaches on the island, these include "Crane Beach", "Foul Bay Beach", "Sam Lord's Castle" to a name a few. The land offers the potential to be developed as a private residence and offers easy access to the shopping facilities in nearby "Six Roads".

## **Property Description**

Location: Lot 7 Caveland, Caveland, Barbados

Flat, rectangular shaped lot in a cool and quiet neighbourhood which is situated a few minutes from some of the most picturesque beaches on the island, these include "Crane Beach", "Foul Bay Beach", "Sam Lord's Castle" to a name a few. The land offers the potential to be developed as a private residence and offers easy access to the shopping facilities in nearby "Six Roads".