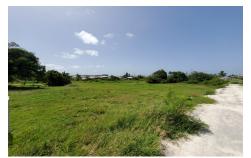

## Lot 7 Caveland

St. Philip, Caveland

US \$39,650

Ref: 2201673

Flat, rectangular shaped lot in a cool and quiet neighbourhood which is situated a few minutes from some of the most picturesque beaches on the island, these include "Crane Beach", "Foul Bay Beach", "Sam Lord's Castle" to a name a few. The land offers the potential to be developed as a private residence and offers easy access to the shopping facilities in nearby "Six Roads".

## **Property Description**

Location: Lot 7 Caveland, Caveland, Barbados

Flat, rectangular shaped lot in a cool and quiet neighbourhood which is situated a few minutes from some of the most picturesque beaches on the island, these include "Crane Beach", "Foul Bay Beach", "Sam Lord's Castle" to a name a few. The land offers the potential to be developed as a private residence and offers easy access to the shopping facilities in nearby "Six Roads".