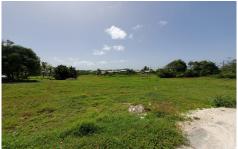

## Lot 7 Caveland

St. Philip, Caveland

US \$39,650

Ref: 2201673

Flat, rectangular shaped lot in a cool and quiet neighbourhood which is situated a few minutes from some of the most picturesque beaches on the island, these include "Crane Beach", "Foul Bay Beach", "Sam Lord's Castle" to a name a few. The land offers the potential to be developed as a private residence and offers easy access to the shopping facilities in nearby "Six Roads".

## **Property Description**

Location: Lot 7 Caveland, Caveland, Barbados

Flat, rectangular shaped lot in a cool and quiet neighbourhood which is situated a few minutes from some of the most picturesque beaches on the island, these include "Crane Beach", "Foul Bay Beach", "Sam Lord's Castle" to a name a few. The land offers the potential to be developed as a private residence and offers easy access to the shopping facilities in nearby "Six Roads".