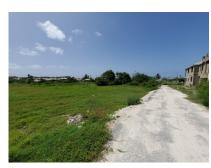

## Lot 7 Caveland

St. Philip, Caveland

US \$39,650

Ref: 2201673

Flat, rectangular shaped lot in a cool and quiet neighbourhood which is situated a few minutes from some of the most picturesque beaches on the island, these include "Crane Beach", "Foul Bay Beach", "Sam Lord's Castle" to a name a few. The land offers the potential to be developed as a private residence and offers easy access to the shopping facilities in nearby "Six Roads".

## **Property Description**

Location: Lot 7 Caveland, Caveland, Barbados

Flat, rectangular shaped lot in a cool and quiet neighbourhood which is situated a few minutes from some of the most picturesque beaches on the island, these include "Crane Beach", "Foul Bay Beach", "Sam Lord's Castle" to a name a few. The land offers the potential to be developed as a private residence and offers easy access to the shopping facilities in nearby "Six Roads".