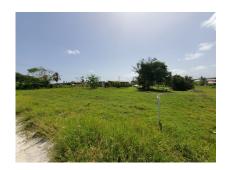

## Lot 7 Caveland

St. Philip, Caveland

US \$39,650

Ref: 2201673

Flat, rectangular shaped lot in a cool and quiet neighbourhood which is situated a few minutes from some of the most picturesque beaches on the island, these include "Crane Beach", "Foul Bay Beach", "Sam Lord's Castle" to a name a few. The land offers the potential to be developed as a private residence and offers easy access to the shopping facilities in nearby "Six Roads".

## **Property Description**

Location: Lot 7 Caveland, Caveland, Barbados

Flat, rectangular shaped lot in a cool and quiet neighbourhood which is situated a few minutes from some of the most picturesque beaches on the island, these include "Crane Beach", "Foul Bay Beach", "Sam Lord's Castle" to a name a few. The land offers the potential to be developed as a private residence and offers easy access to the shopping facilities in nearby "Six Roads".