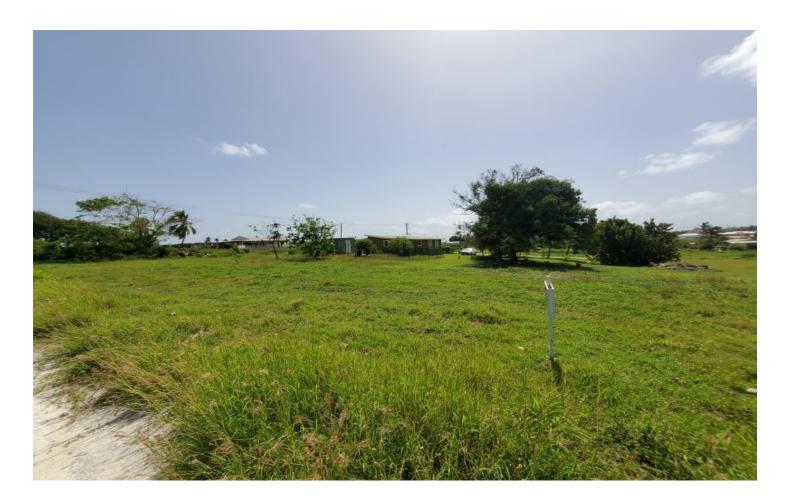

## Lot 7 Caveland

St. Philip, Caveland

US \$39,650

Ref: 2201673

Flat, rectangular shaped lot in a cool and quiet neighbourhood which is situated a few minutes from some of the most picturesque beaches on the island, these include "Crane Beach", "Foul Bay Beach", "Sam Lord's Castle" to a name a few. The land offers the potential to be developed as a private residence and offers easy access to the shopping facilities in nearby "Six Roads".

## **Property Description**

Location: Lot 7 Caveland, Caveland, Barbados

Flat, rectangular shaped lot in a cool and quiet neighbourhood which is situated a few minutes from some of the most picturesque beaches on the island, these include "Crane Beach", "Foul Bay Beach", "Sam Lord's Castle" to a name a few. The land offers the potential to be developed as a private residence and offers easy access to the shopping facilities in nearby "Six Roads".