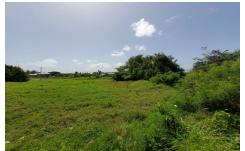

#### St. Philip, Caveland

Ref: 2201674

Flat, rectangular shaped lot in a cool and quiet neighbourhood which is situated a few minutes from some of the most picturesque beaches on the island, these include "Crane Beach", "Foul Bay Beach", "Sam Lord's Castle" to a name a few. The land offers the potential to be developed as a private residence and offers easy access to the shopping facilities in nearby "Six Roads".

## **Property Description**

Location: Lot 8 Caveland, Caveland, Barbados

Flat, rectangular shaped lot in a cool and quiet neighbourhood which is situated a few minutes from some of the most picturesque beaches on the island, these include "Crane Beach", "Foul Bay Beach", "Sam Lord's Castle" to a name a few. The land offers the potential to be developed as a private residence and offers easy access to the shopping facilities in nearby "Six Roads".