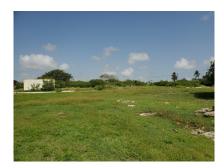

#### St. Philip, Caveland

Ref: 2201674

Flat, rectangular shaped lot in a cool and quiet neighbourhood which is situated a few minutes from some of the most picturesque beaches on the island, these include "Crane Beach", "Foul Bay Beach", "Sam Lord's Castle" to a name a few. The land offers the potential to be developed as a private residence and offers easy access to the shopping facilities in nearby "Six Roads".

## **Property Description**

Location: Lot 8 Caveland, Caveland, Barbados

Flat, rectangular shaped lot in a cool and quiet neighbourhood which is situated a few minutes from some of the most picturesque beaches on the island, these include "Crane Beach", "Foul Bay Beach", "Sam Lord's Castle" to a name a few. The land offers the potential to be developed as a private residence and offers easy access to the shopping facilities in nearby "Six Roads".