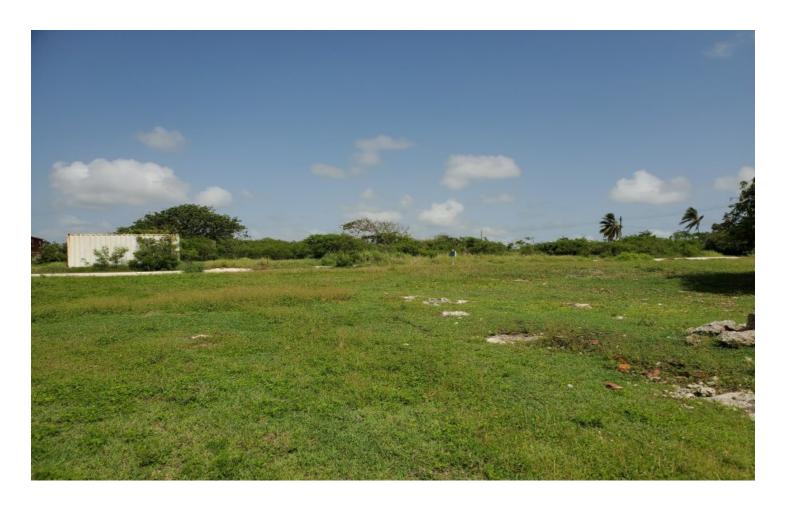

#### St. Philip, Caveland

Ref: 2201674

Flat, rectangular shaped lot in a cool and quiet neighbourhood which is situated a few minutes from some of the most picturesque beaches on the island, these include "Crane Beach", "Foul Bay Beach", "Sam Lord's Castle" to a name a few. The land offers the potential to be developed as a private residence and offers easy access to the shopping facilities in nearby "Six Roads".

## **Property Description**

Location: Lot 8 Caveland, Caveland, Barbados

Flat, rectangular shaped lot in a cool and quiet neighbourhood which is situated a few minutes from some of the most picturesque beaches on the island, these include "Crane Beach", "Foul Bay Beach", "Sam Lord's Castle" to a name a few. The land offers the potential to be developed as a private residence and offers easy access to the shopping facilities in nearby "Six Roads".