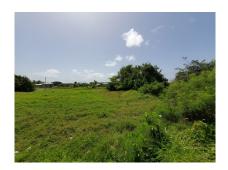

#### St. Philip, Caveland

Ref: 2201674

Flat, rectangular shaped lot in a cool and quiet neighbourhood which is situated a few minutes from some of the most picturesque beaches on the island, these include "Crane Beach", "Foul Bay Beach", "Sam Lord's Castle" to a name a few. The land offers the potential to be developed as a private residence and offers easy access to the shopping facilities in nearby "Six Roads".

## **Property Description**

Location: Lot 8 Caveland, Caveland, Barbados

Flat, rectangular shaped lot in a cool and quiet neighbourhood which is situated a few minutes from some of the most picturesque beaches on the island, these include "Crane Beach", "Foul Bay Beach", "Sam Lord's Castle" to a name a few. The land offers the potential to be developed as a private residence and offers easy access to the shopping facilities in nearby "Six Roads".