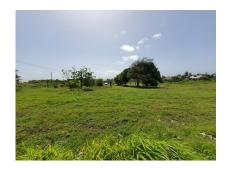

Lot 5 Caveland

US \$40,550

St. Philip, Caveland

Ref: 2201671

Flat, rectangular shaped lot in a cool and quiet neighbourhood which is situated a few minutes from some of the most picturesque beaches on the island, these include "Crane Beach", "Foul Bay Beach", "Sam Lord's Castle" to a name a few. The land offers the potential to be developed as a private residence and offers easy access to the shopping facilities in nearby "Six Roads".

## **Property Description**

Location: Lot 5 Caveland, Caveland, Barbados

Flat, rectangular shaped lot in a cool and quiet neighbourhood which is situated a few minutes from some of the most picturesque beaches on the island, these include "Crane Beach", "Foul Bay Beach", "Sam Lord's Castle" to a name a few. The land offers the potential to be developed as a private residence and offers easy access to the shopping facilities in nearby "Six Roads".