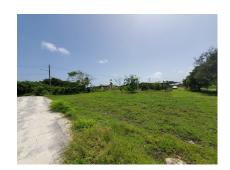

Lot 5 Caveland

US \$40,550

St. Philip, Caveland

Ref: 2201671

Flat, rectangular shaped lot in a cool and quiet neighbourhood which is situated a few minutes from some of the most picturesque beaches on the island, these include "Crane Beach", "Foul Bay Beach", "Sam Lord's Castle" to a name a few. The land offers the potential to be developed as a private residence and offers easy access to the shopping facilities in nearby "Six Roads".

## **Property Description**

Location: Lot 5 Caveland, Caveland, Barbados

Flat, rectangular shaped lot in a cool and quiet neighbourhood which is situated a few minutes from some of the most picturesque beaches on the island, these include "Crane Beach", "Foul Bay Beach", "Sam Lord's Castle" to a name a few. The land offers the potential to be developed as a private residence and offers easy access to the shopping facilities in nearby "Six Roads".