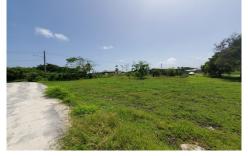

Lot 5 Caveland

US \$40,550

St. Philip, Caveland

Ref: 2201671

Flat, rectangular shaped lot in a cool and quiet neighbourhood which is situated a few minutes from some of the most picturesque beaches on the island, these include "Crane Beach", "Foul Bay Beach", "Sam Lord's Castle" to a name a few. The land offers the potential to be developed as a private residence and offers easy access to the shopping facilities in nearby "Six Roads".

## **Property Description**

Location: Lot 5 Caveland, Caveland, Barbados

Flat, rectangular shaped lot in a cool and quiet neighbourhood which is situated a few minutes from some of the most picturesque beaches on the island, these include "Crane Beach", "Foul Bay Beach", "Sam Lord's Castle" to a name a few. The land offers the potential to be developed as a private residence and offers easy access to the shopping facilities in nearby "Six Roads".