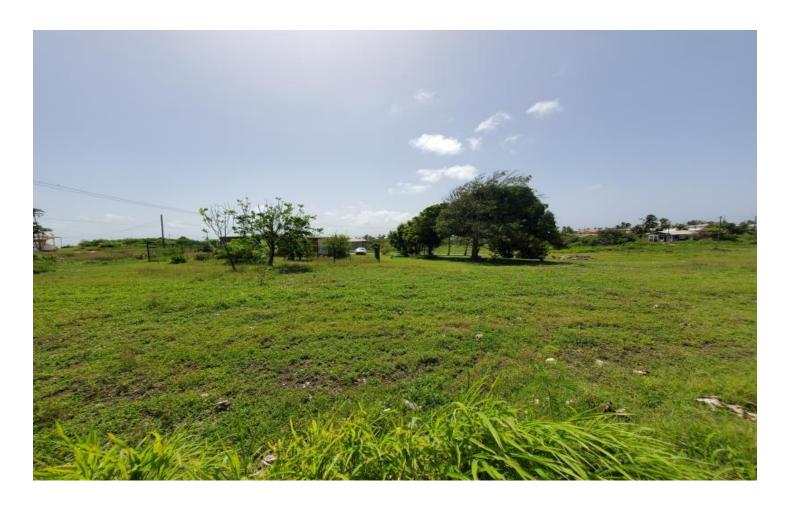

Lot 5 Caveland

US \$40,550

St. Philip, Caveland

Ref: 2201671

Flat, rectangular shaped lot in a cool and quiet neighbourhood which is situated a few minutes from some of the most picturesque beaches on the island, these include "Crane Beach", "Foul Bay Beach", "Sam Lord's Castle" to a name a few. The land offers the potential to be developed as a private residence and offers easy access to the shopping facilities in nearby "Six Roads".

## **Property Description**

Location: Lot 5 Caveland, Caveland, Barbados

Flat, rectangular shaped lot in a cool and quiet neighbourhood which is situated a few minutes from some of the most picturesque beaches on the island, these include "Crane Beach", "Foul Bay Beach", "Sam Lord's Castle" to a name a few. The land offers the potential to be developed as a private residence and offers easy access to the shopping facilities in nearby "Six Roads".