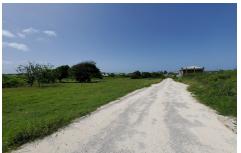

Lot 5 Caveland

US \$40,550

St. Philip, Caveland

Ref: 2201671

Flat, rectangular shaped lot in a cool and quiet neighbourhood which is situated a few minutes from some of the most picturesque beaches on the island, these include "Crane Beach", "Foul Bay Beach", "Sam Lord's Castle" to a name a few. The land offers the potential to be developed as a private residence and offers easy access to the shopping facilities in nearby "Six Roads".

## **Property Description**

Location: Lot 5 Caveland, Caveland, Barbados

Flat, rectangular shaped lot in a cool and quiet neighbourhood which is situated a few minutes from some of the most picturesque beaches on the island, these include "Crane Beach", "Foul Bay Beach", "Sam Lord's Castle" to a name a few. The land offers the potential to be developed as a private residence and offers easy access to the shopping facilities in nearby "Six Roads".