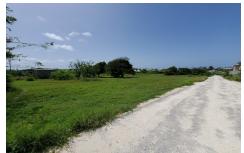

Lot 5 Caveland

US \$40,550

St. Philip, Caveland

Ref: 2201671

Flat, rectangular shaped lot in a cool and quiet neighbourhood which is situated a few minutes from some of the most picturesque beaches on the island, these include "Crane Beach", "Foul Bay Beach", "Sam Lord's Castle" to a name a few. The land offers the potential to be developed as a private residence and offers easy access to the shopping facilities in nearby "Six Roads".

## **Property Description**

Location: Lot 5 Caveland, Caveland, Barbados

Flat, rectangular shaped lot in a cool and quiet neighbourhood which is situated a few minutes from some of the most picturesque beaches on the island, these include "Crane Beach", "Foul Bay Beach", "Sam Lord's Castle" to a name a few. The land offers the potential to be developed as a private residence and offers easy access to the shopping facilities in nearby "Six Roads".