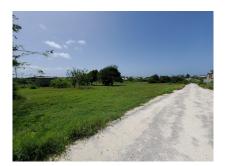

Lot 5 Caveland

US \$40,550

St. Philip, Caveland

Ref: 2201671

Flat, rectangular shaped lot in a cool and quiet neighbourhood which is situated a few minutes from some of the most picturesque beaches on the island, these include "Crane Beach", "Foul Bay Beach", "Sam Lord's Castle" to a name a few. The land offers the potential to be developed as a private residence and offers easy access to the shopping facilities in nearby "Six Roads".

## **Property Description**

Location: Lot 5 Caveland, Caveland, Barbados

Flat, rectangular shaped lot in a cool and quiet neighbourhood which is situated a few minutes from some of the most picturesque beaches on the island, these include "Crane Beach", "Foul Bay Beach", "Sam Lord's Castle" to a name a few. The land offers the potential to be developed as a private residence and offers easy access to the shopping facilities in nearby "Six Roads".