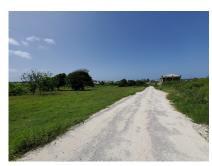

Lot 5 Caveland

US \$40,550

St. Philip, Caveland

Ref: 2201671

Flat, rectangular shaped lot in a cool and quiet neighbourhood which is situated a few minutes from some of the most picturesque beaches on the island, these include "Crane Beach", "Foul Bay Beach", "Sam Lord's Castle" to a name a few. The land offers the potential to be developed as a private residence and offers easy access to the shopping facilities in nearby "Six Roads".

## **Property Description**

Location: Lot 5 Caveland, Caveland, Barbados

Flat, rectangular shaped lot in a cool and quiet neighbourhood which is situated a few minutes from some of the most picturesque beaches on the island, these include "Crane Beach", "Foul Bay Beach", "Sam Lord's Castle" to a name a few. The land offers the potential to be developed as a private residence and offers easy access to the shopping facilities in nearby "Six Roads".