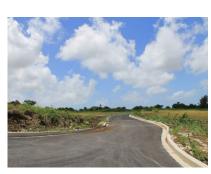

#### St. George, Fairview

US \$65,551

Ref: 2201650

Bourgainvillea Estate is situated on a gently sloping hillside in the cool and breezy area of Fairview St. George with views of the countryside and ocean in the distance. The development offers lots ranging in size from 6,555sq.ft to 8,697sq.ft at BDS\$20.00 per square foot. These lots are ideally suited to be developed into lovely family homes. Roads and services are already in place.

#### Location: Bourgainvillea Estate, Fairview, Fairview, Barbados

Bourgainvillea Estate is situated on a gently sloping hillside in the cool and breezy area of Fairview St. George with views of the countryside and ocean in the distance. The development offers lots ranging in size from 6,555sq.ft to 8,697sq.ft at BDS\$20.00 per square foot. These lots are ideally suited to be developed into lovely family homes. Roads and services are already in place.