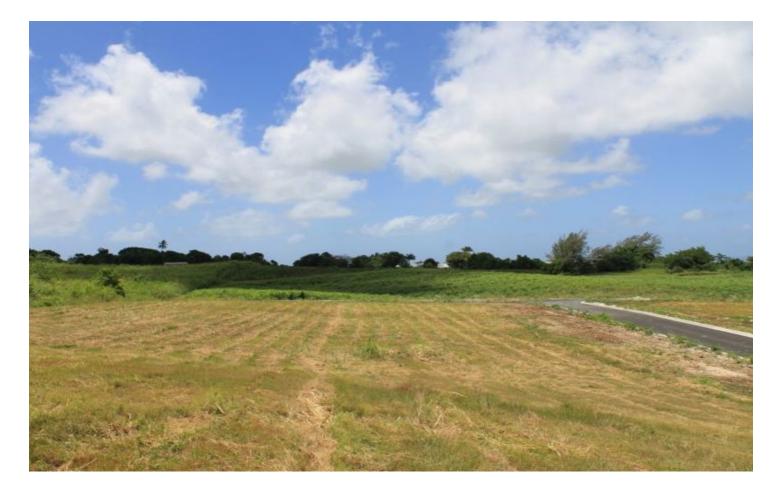

#### St. George, Fairview

US \$65,551

Ref: 2201650

Bourgainvillea Estate is situated on a gently sloping hillside in the cool and breezy area of Fairview St. George with views of the countryside and ocean in the distance. The development offers lots ranging in size from 6,555sq.ft to 8,697sq.ft at BDS\$20.00 per square foot. These lots are ideally suited to be developed into lovely family homes. Roads and services are already in place.

#### Location: Bourgainvillea Estate, Fairview, Fairview, Barbados

Bourgainvillea Estate is situated on a gently sloping hillside in the cool and breezy area of Fairview St. George with views of the countryside and ocean in the distance. The development offers lots ranging in size from 6,555sq.ft to 8,697sq.ft at BDS\$20.00 per square foot. These lots are ideally suited to be developed into lovely family homes. Roads and services are already in place.