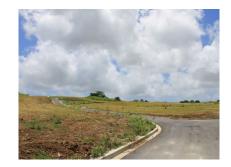

#### St. George, Fairview

US \$65,551

Ref: 2201650

Bourgainvillea Estate is situated on a gently sloping hillside in the cool and breezy area of Fairview St. George with views of the countryside and ocean in the distance. The development offers lots ranging in size from 6,555sq.ft to 8,697sq.ft at BDS\$20.00 per square foot. These lots are ideally suited to be developed into lovely family homes. Roads and services are already in place.

#### Location: Bourgainvillea Estate, Fairview, Fairview, Barbados

Bourgainvillea Estate is situated on a gently sloping hillside in the cool and breezy area of Fairview St. George with views of the countryside and ocean in the distance. The development offers lots ranging in size from 6,555sq.ft to 8,697sq.ft at BDS\$20.00 per square foot. These lots are ideally suited to be developed into lovely family homes. Roads and services are already in place.