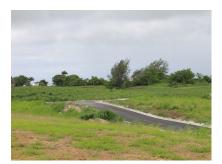

#### St. George, Fairview

US \$65,551

Ref: 2201650

Bourgainvillea Estate is situated on a gently sloping hillside in the cool and breezy area of Fairview St. George with views of the countryside and ocean in the distance. The development offers lots ranging in size from 6,555sq.ft to 8,697sq.ft at BDS\$20.00 per square foot. These lots are ideally suited to be developed into lovely family homes. Roads and services are already in place.

#### Location: Bourgainvillea Estate, Fairview, Fairview, Barbados

Bourgainvillea Estate is situated on a gently sloping hillside in the cool and breezy area of Fairview St. George with views of the countryside and ocean in the distance. The development offers lots ranging in size from 6,555sq.ft to 8,697sq.ft at BDS\$20.00 per square foot. These lots are ideally suited to be developed into lovely family homes. Roads and services are already in place.