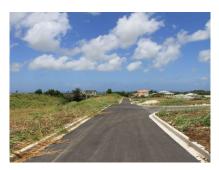

#### St. George, Fairview

US \$65,551

Ref: 2201650

Bourgainvillea Estate is situated on a gently sloping hillside in the cool and breezy area of Fairview St. George with views of the countryside and ocean in the distance. The development offers lots ranging in size from 6,555sq.ft to 8,697sq.ft at BDS\$20.00 per square foot. These lots are ideally suited to be developed into lovely family homes. Roads and services are already in place.

#### Location: Bourgainvillea Estate, Fairview, Fairview, Barbados

Bourgainvillea Estate is situated on a gently sloping hillside in the cool and breezy area of Fairview St. George with views of the countryside and ocean in the distance. The development offers lots ranging in size from 6,555sq.ft to 8,697sq.ft at BDS\$20.00 per square foot. These lots are ideally suited to be developed into lovely family homes. Roads and services are already in place.