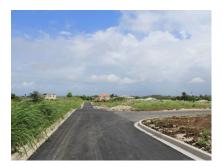

#### St. George, Fairview

US \$65,551

Ref: 2201650

Bourgainvillea Estate is situated on a gently sloping hillside in the cool and breezy area of Fairview St. George with views of the countryside and ocean in the distance. The development offers lots ranging in size from 6,555sq.ft to 8,697sq.ft at BDS\$20.00 per square foot. These lots are ideally suited to be developed into lovely family homes. Roads and services are already in place.

#### Location: Bourgainvillea Estate, Fairview, Fairview, Barbados

Bourgainvillea Estate is situated on a gently sloping hillside in the cool and breezy area of Fairview St. George with views of the countryside and ocean in the distance. The development offers lots ranging in size from 6,555sq.ft to 8,697sq.ft at BDS\$20.00 per square foot. These lots are ideally suited to be developed into lovely family homes. Roads and services are already in place.