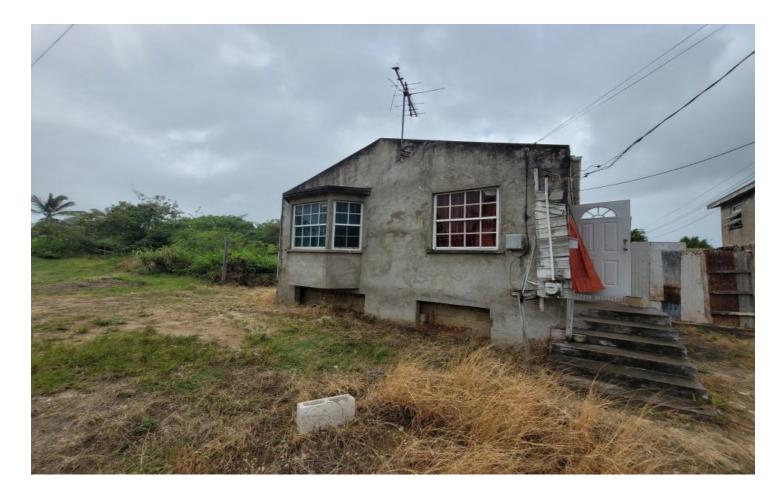

#### St. Peter, Maynards

Ref: 2201649

A 3 bedroom 1 bathroom house situated on a corner lot in a quiet neighbourhood in Maynards, St. Peter, close to the ABC Highway and within 10 minutes drive to the amenities in Historic Speightstown. The property offers a spacious open concept floor plan, the kitchen has ample storage and the bedrooms share the 3 piece bathroom. The property requires completion but has the potential to be a lovely family home.

#### Location: 9 Maynards, Maynards, Barbados

A 3 bedroom 1 bathroom house situated on a corner lot in a quiet neighbourhood in Maynards, St. Peter, close to the ABC Highway and within 10 minutes drive to the amenities in Historic Speightstown. The property offers a spacious open concept floor plan, the kitchen has ample storage and the bedrooms share the 3 piece bathroom. The property requires completion but has the potential to be a lovely family home.