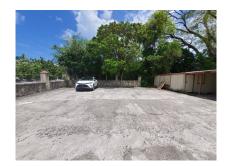

#### St. Michael, Belleville

Ref: 2201588

A two level traditional Barbadian styled property currently being used as a Bistro situated in the highly desirable Belleville Commercial Area. The property offers a kitchen, an office, storeroom, reception area and 3 restrooms on the main level. The lower level offers a spacious open concept area, a storeroom and a bathroom. There is an outbuilding and ample parking on a paved driveway. The property would benefit from upgrades and is ideally suited for professional offices or catering business'. Belleville is located within 5 minutes drive to the amenities in Central Bridgetown and offers easy access to the many amenities available along the South Coast of the island.

#### Location: #4, 1st Avenue Pine Road, Belleville, Belleville, Barbados

A two level traditional Barbadian styled property currently being used as a Bistro situated in the highly desirable Belleville Commercial Area. The property offers a kitchen, an office, storeroom, reception area and 3 restrooms on the main level. The lower level offers a spacious open concept area, a storeroom and a bathroom. There is an outbuilding and ample parking on a paved driveway. The property would benefit from upgrades and is ideally suited for professional offices or catering business'. Belleville is located within 5 minutes drive to the amenities in Central Bridgetown and offers easy access to the many amenities available along the South Coast of the island.