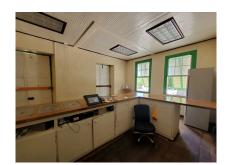

#### St. Michael, Belleville

Ref: 2201588

A two level traditional Barbadian styled property currently being used as a Bistro situated in the highly desirable Belleville Commercial Area. The property offers a kitchen, an office, storeroom, reception area and 3 restrooms on the main level. The lower level offers a spacious open concept area, a storeroom and a bathroom. There is an outbuilding and ample parking on a paved driveway. The property would benefit from upgrades and is ideally suited for professional offices or catering business'. Belleville is located within 5 minutes drive to the amenities in Central Bridgetown and offers easy access to the many amenities available along the South Coast of the island.

#### Location: #4, 1st Avenue Pine Road, Belleville, Belleville, Barbados

A two level traditional Barbadian styled property currently being used as a Bistro situated in the highly desirable Belleville Commercial Area. The property offers a kitchen, an office, storeroom, reception area and 3 restrooms on the main level. The lower level offers a spacious open concept area, a storeroom and a bathroom. There is an outbuilding and ample parking on a paved driveway. The property would benefit from upgrades and is ideally suited for professional offices or catering business'. Belleville is located within 5 minutes drive to the amenities in Central Bridgetown and offers easy access to the many amenities available along the South Coast of the island.