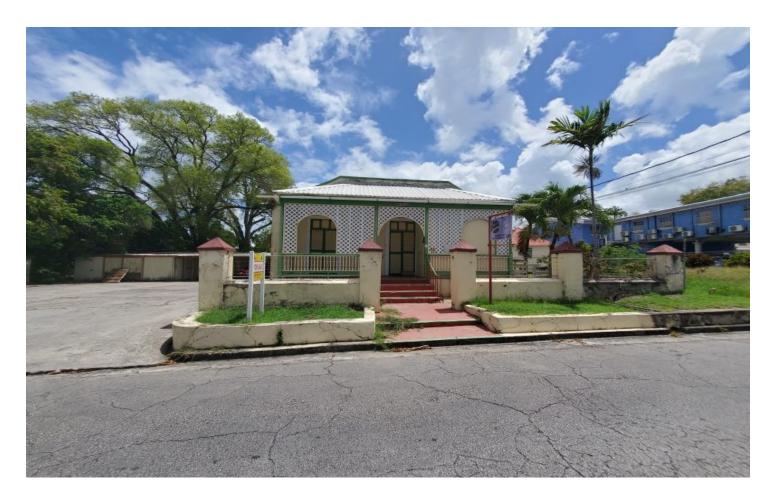

#### St. Michael, Belleville

Ref: 2201588

A two level traditional Barbadian styled property currently being used as a Bistro situated in the highly desirable Belleville Commercial Area. The property offers a kitchen, an office, storeroom, reception area and 3 restrooms on the main level. The lower level offers a spacious open concept area, a storeroom and a bathroom. There is an outbuilding and ample parking on a paved driveway. The property would benefit from upgrades and is ideally suited for professional offices or catering business'. Belleville is located within 5 minutes drive to the amenities in Central Bridgetown and offers easy access to the many amenities available along the South Coast of the island.

#### Location: #4, 1st Avenue Pine Road, Belleville, Belleville, Barbados

A two level traditional Barbadian styled property currently being used as a Bistro situated in the highly desirable Belleville Commercial Area. The property offers a kitchen, an office, storeroom, reception area and 3 restrooms on the main level. The lower level offers a spacious open concept area, a storeroom and a bathroom. There is an outbuilding and ample parking on a paved driveway. The property would benefit from upgrades and is ideally suited for professional offices or catering business'. Belleville is located within 5 minutes drive to the amenities in Central Bridgetown and offers easy access to the many amenities available along the South Coast of the island.

## **Additional Information**

| For Sale                  | Baths: 4                       | Type: Commercial Property               |
|---------------------------|--------------------------------|-----------------------------------------|
| Desirable Location        | Fully Enclosed                 | Suitable for Conversion / Redevelopment |
| Floor Area : 2364 SQ. FT. | Gross Land Area : 9879 SQ. FT. |                                         |