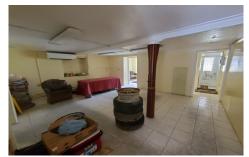

#### St. Michael, Belleville

Ref: 2201588

A two level traditional Barbadian styled property currently being used as a Bistro situated in the highly desirable Belleville Commercial Area. The property offers a kitchen, an office, storeroom, reception area and 3 restrooms on the main level. The lower level offers a spacious open concept area, a storeroom and a bathroom. There is an outbuilding and ample parking on a paved driveway. The property would benefit from upgrades and is ideally suited for professional offices or catering business'. Belleville is located within 5 minutes drive to the amenities in Central Bridgetown and offers easy access to the many amenities available along the South Coast of the island.

#### Location: #4, 1st Avenue Pine Road, Belleville, Belleville, Barbados

A two level traditional Barbadian styled property currently being used as a Bistro situated in the highly desirable Belleville Commercial Area. The property offers a kitchen, an office, storeroom, reception area and 3 restrooms on the main level. The lower level offers a spacious open concept area, a storeroom and a bathroom. There is an outbuilding and ample parking on a paved driveway. The property would benefit from upgrades and is ideally suited for professional offices or catering business'. Belleville is located within 5 minutes drive to the amenities in Central Bridgetown and offers easy access to the many amenities available along the South Coast of the island.