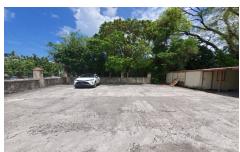

#### St. Michael, Belleville

Ref: 2201588

A two level traditional Barbadian styled property currently being used as a Bistro situated in the highly desirable Belleville Commercial Area. The property offers a kitchen, an office, storeroom, reception area and 3 restrooms on the main level. The lower level offers a spacious open concept area, a storeroom and a bathroom. There is an outbuilding and ample parking on a paved driveway. The property would benefit from upgrades and is ideally suited for professional offices or catering business'. Belleville is located within 5 minutes drive to the amenities in Central Bridgetown and offers easy access to the many amenities available along the South Coast of the island.

#### Location: #4, 1st Avenue Pine Road, Belleville, Belleville, Barbados

A two level traditional Barbadian styled property currently being used as a Bistro situated in the highly desirable Belleville Commercial Area. The property offers a kitchen, an office, storeroom, reception area and 3 restrooms on the main level. The lower level offers a spacious open concept area, a storeroom and a bathroom. There is an outbuilding and ample parking on a paved driveway. The property would benefit from upgrades and is ideally suited for professional offices or catering business'. Belleville is located within 5 minutes drive to the amenities in Central Bridgetown and offers easy access to the many amenities available along the South Coast of the island.