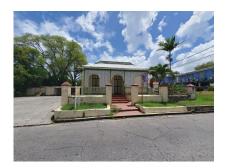

### #4, 1st Avenue Pine Road

US \$425,000

#### St. Michael, Belleville

Ref: 2201588

A two level traditional Barbadian styled property currently being used as a Bistro situated in the highly desirable Belleville Commercial Area. The property offers a kitchen, an office, storeroom, reception area and 3 restrooms on the main level. The lower level offers a spacious open concept area, a storeroom and a bathroom. There is an outbuilding and ample parking on a paved driveway. The property would benefit from upgrades and is ideally suited for professional offices or catering business'. Belleville is located within 5 minutes drive to the amenities in Central Bridgetown and offers easy access to the many amenities available along the South Coast of the island.

#### Location: #4, 1st Avenue Pine Road, Belleville, Belleville, Barbados

A two level traditional Barbadian styled property currently being used as a Bistro situated in the highly desirable Belleville Commercial Area. The property offers a kitchen, an office, storeroom, reception area and 3 restrooms on the main level. The lower level offers a spacious open concept area, a storeroom and a bathroom. There is an outbuilding and ample parking on a paved driveway. The property would benefit from upgrades and is ideally suited for professional offices or catering business'. Belleville is located within 5 minutes drive to the amenities in Central Bridgetown and offers easy access to the many amenities available along the South Coast of the island.