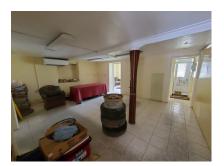

#### St. Michael, Belleville

Ref: 2201588

A two level traditional Barbadian styled property currently being used as a Bistro situated in the highly desirable Belleville Commercial Area. The property offers a kitchen, an office, storeroom, reception area and 3 restrooms on the main level. The lower level offers a spacious open concept area, a storeroom and a bathroom. There is an outbuilding and ample parking on a paved driveway. The property would benefit from upgrades and is ideally suited for professional offices or catering business'. Belleville is located within 5 minutes drive to the amenities in Central Bridgetown and offers easy access to the many amenities available along the South Coast of the island.

#### Location: #4, 1st Avenue Pine Road, Belleville, Belleville, Barbados

A two level traditional Barbadian styled property currently being used as a Bistro situated in the highly desirable Belleville Commercial Area. The property offers a kitchen, an office, storeroom, reception area and 3 restrooms on the main level. The lower level offers a spacious open concept area, a storeroom and a bathroom. There is an outbuilding and ample parking on a paved driveway. The property would benefit from upgrades and is ideally suited for professional offices or catering business'. Belleville is located within 5 minutes drive to the amenities in Central Bridgetown and offers easy access to the many amenities available along the South Coast of the island.