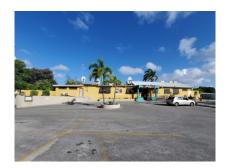

## Former Abbeville Hotel Property

US \$2,750,000

Christ Church, Rockley

Ref: 2201586

Approximately 1 acre of prime Real Estate on the South Coast of the Island, just steps from the fabulous Accra beach, shopping facilities, bars, restaurants and other amenities. The property formerly known as Abbeville Hotel, and more recently Bert's Bar, offers a full service restaurant and bar facility, swimming pool, several office spaces and storage along with a large car park. This property is being sold as a going concern or with vacant possession. Having the potential to be developed further, it is an excellent investment opportunity.

## **Property Description**

Location: Abbeville, Rockley, Rockley, Barbados

Approximately 1 acre of prime Real Estate on the South Coast of the Island, just steps from the fabulous Accra beach, shopping facilities, bars, restaurants and other amenities. The property formerly known as Abbeville Hotel, and more recently Bert's Bar, offers a full service restaurant and bar facility, swimming pool, several office spaces and storage along with a large car park. This property is being sold as a going concern or with vacant possession. Having the potential to be developed further, it is an excellent investment opportunity.