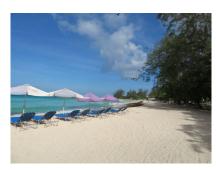

## Former Abbeville Hotel Property

US \$2,750,000

Christ Church, Rockley

Ref: 2201586

Approximately 1 acre of prime Real Estate on the South Coast of the Island, just steps from the fabulous Accra beach, shopping facilities, bars, restaurants and other amenities. The property formerly known as Abbeville Hotel, and more recently Bert's Bar, offers a full service restaurant and bar facility, swimming pool, several office spaces and storage along with a large car park. This property is being sold as a going concern or with vacant possession. Having the potential to be developed further, it is an excellent investment opportunity.

## **Property Description**

Location: Abbeville, Rockley, Rockley, Barbados

Approximately 1 acre of prime Real Estate on the South Coast of the Island, just steps from the fabulous Accra beach, shopping facilities, bars, restaurants and other amenities. The property formerly known as Abbeville Hotel, and more recently Bert's Bar, offers a full service restaurant and bar facility, swimming pool, several office spaces and storage along with a large car park. This property is being sold as a going concern or with vacant possession. Having the potential to be developed further, it is an excellent investment opportunity.