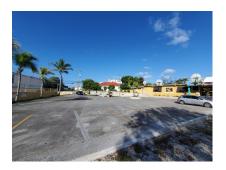

## Former Abbeville Hotel Property

US \$2,750,000

Christ Church, Rockley

Ref: 2201586

Approximately 1 acre of prime Real Estate on the South Coast of the Island, just steps from the fabulous Accra beach, shopping facilities, bars, restaurants and other amenities. The property formerly known as Abbeville Hotel, and more recently Bert's Bar, offers a full service restaurant and bar facility, swimming pool, several office spaces and storage along with a large car park. This property is being sold as a going concern or with vacant possession. Having the potential to be developed further, it is an excellent investment opportunity.

## **Property Description**

Location: Abbeville, Rockley, Rockley, Barbados

Approximately 1 acre of prime Real Estate on the South Coast of the Island, just steps from the fabulous Accra beach, shopping facilities, bars, restaurants and other amenities. The property formerly known as Abbeville Hotel, and more recently Bert's Bar, offers a full service restaurant and bar facility, swimming pool, several office spaces and storage along with a large car park. This property is being sold as a going concern or with vacant possession. Having the potential to be developed further, it is an excellent investment opportunity.