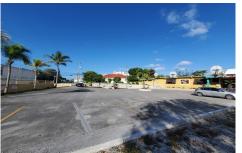

## Former Abbeville Hotel Property

US \$2,750,000

Christ Church, Rockley

Ref: 2201586

Approximately 1 acre of prime Real Estate on the South Coast of the Island, just steps from the fabulous Accra beach, shopping facilities, bars, restaurants and other amenities. The property formerly known as Abbeville Hotel, and more recently Bert's Bar, offers a full service restaurant and bar facility, swimming pool, several office spaces and storage along with a large car park. This property is being sold as a going concern or with vacant possession. Having the potential to be developed further, it is an excellent investment opportunity.

## **Property Description**

Location: Abbeville, Rockley, Rockley, Barbados

Approximately 1 acre of prime Real Estate on the South Coast of the Island, just steps from the fabulous Accra beach, shopping facilities, bars, restaurants and other amenities. The property formerly known as Abbeville Hotel, and more recently Bert's Bar, offers a full service restaurant and bar facility, swimming pool, several office spaces and storage along with a large car park. This property is being sold as a going concern or with vacant possession. Having the potential to be developed further, it is an excellent investment opportunity.