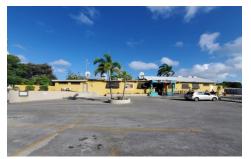

## Former Abbeville Hotel Property

US \$2,750,000

Christ Church, Rockley

Ref: 2201586

Approximately 1 acre of prime Real Estate on the South Coast of the Island, just steps from the fabulous Accra beach, shopping facilities, bars, restaurants and other amenities. The property formerly known as Abbeville Hotel, and more recently Bert's Bar, offers a full service restaurant and bar facility, swimming pool, several office spaces and storage along with a large car park. This property is being sold as a going concern or with vacant possession. Having the potential to be developed further, it is an excellent investment opportunity.

## **Property Description**

Location: Abbeville, Rockley, Rockley, Barbados

Approximately 1 acre of prime Real Estate on the South Coast of the Island, just steps from the fabulous Accra beach, shopping facilities, bars, restaurants and other amenities. The property formerly known as Abbeville Hotel, and more recently Bert's Bar, offers a full service restaurant and bar facility, swimming pool, several office spaces and storage along with a large car park. This property is being sold as a going concern or with vacant possession. Having the potential to be developed further, it is an excellent investment opportunity.