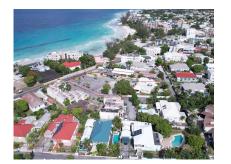

## Former Abbeville Hotel Property

US \$2,750,000

Christ Church, Rockley

Ref: 2201586

Approximately 1 acre of prime Real Estate on the South Coast of the Island, just steps from the fabulous Accra beach, shopping facilities, bars, restaurants and other amenities. The property formerly known as Abbeville Hotel, and more recently Bert's Bar, offers a full service restaurant and bar facility, swimming pool, several office spaces and storage along with a large car park. This property is being sold as a going concern or with vacant possession. Having the potential to be developed further, it is an excellent investment opportunity.

## **Property Description**

Location: Abbeville, Rockley, Rockley, Barbados

Approximately 1 acre of prime Real Estate on the South Coast of the Island, just steps from the fabulous Accra beach, shopping facilities, bars, restaurants and other amenities. The property formerly known as Abbeville Hotel, and more recently Bert's Bar, offers a full service restaurant and bar facility, swimming pool, several office spaces and storage along with a large car park. This property is being sold as a going concern or with vacant possession. Having the potential to be developed further, it is an excellent investment opportunity.

## **Additional Information**

| For Sale                                | Type: Bar/Restaurant               | Desirable Location             |
|-----------------------------------------|------------------------------------|--------------------------------|
| Suitable for Conversion / Redevelopment | Unfurnished                        | Beach within Walking Distance  |
| Floor Area : 5861 SQ. FT.               | Gross Land Area : 43137 SQ.<br>FT. | Nett Land Area : 39878 SQ. FT. |