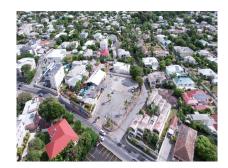

## Former Abbeville Hotel Property

US \$2,750,000

Christ Church, Rockley

Ref: 2201586

Approximately 1 acre of prime Real Estate on the South Coast of the Island, just steps from the fabulous Accra beach, shopping facilities, bars, restaurants and other amenities. The property formerly known as Abbeville Hotel, and more recently Bert's Bar, offers a full service restaurant and bar facility, swimming pool, several office spaces and storage along with a large car park. This property is being sold as a going concern or with vacant possession. Having the potential to be developed further, it is an excellent investment opportunity.

## **Property Description**

Location: Abbeville, Rockley, Rockley, Barbados

Approximately 1 acre of prime Real Estate on the South Coast of the Island, just steps from the fabulous Accra beach, shopping facilities, bars, restaurants and other amenities. The property formerly known as Abbeville Hotel, and more recently Bert's Bar, offers a full service restaurant and bar facility, swimming pool, several office spaces and storage along with a large car park. This property is being sold as a going concern or with vacant possession. Having the potential to be developed further, it is an excellent investment opportunity.