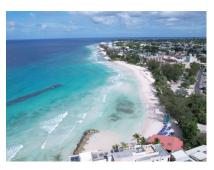

## Former Abbeville Hotel Property

US \$2,750,000

Christ Church, Rockley

Ref: 2201586

Approximately 1 acre of prime Real Estate on the South Coast of the Island, just steps from the fabulous Accra beach, shopping facilities, bars, restaurants and other amenities. The property formerly known as Abbeville Hotel, and more recently Bert's Bar, offers a full service restaurant and bar facility, swimming pool, several office spaces and storage along with a large car park. This property is being sold as a going concern or with vacant possession. Having the potential to be developed further, it is an excellent investment opportunity.

## **Property Description**

Location: Abbeville, Rockley, Rockley, Barbados

Approximately 1 acre of prime Real Estate on the South Coast of the Island, just steps from the fabulous Accra beach, shopping facilities, bars, restaurants and other amenities. The property formerly known as Abbeville Hotel, and more recently Bert's Bar, offers a full service restaurant and bar facility, swimming pool, several office spaces and storage along with a large car park. This property is being sold as a going concern or with vacant possession. Having the potential to be developed further, it is an excellent investment opportunity.