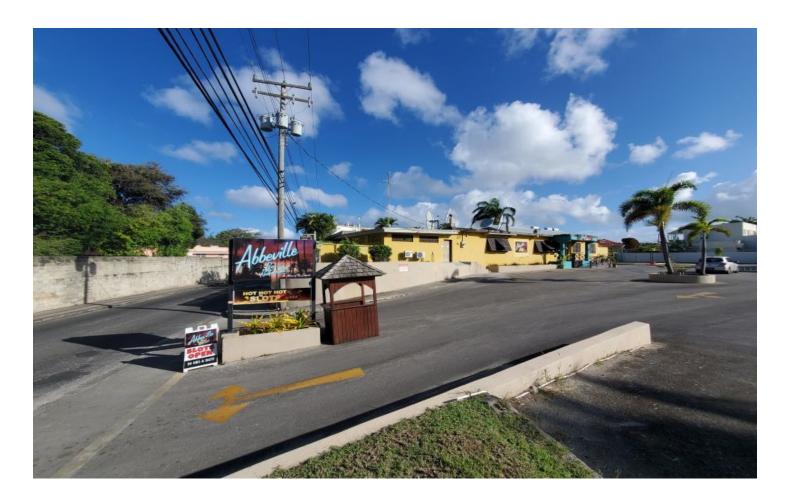

## Former Abbeville Hotel Property

US \$2,750,000

Christ Church, Rockley

Ref: 2201586

Approximately 1 acre of prime Real Estate on the South Coast of the Island, just steps from the fabulous Accra beach, shopping facilities, bars, restaurants and other amenities. The property formerly known as Abbeville Hotel, and more recently Bert's Bar, offers a full service restaurant and bar facility, swimming pool, several office spaces and storage along with a large car park. This property is being sold as a going concern or with vacant possession. Having the potential to be developed further, it is an excellent investment opportunity.

## **Property Description**

Location: Abbeville, Rockley, Rockley, Barbados

Approximately 1 acre of prime Real Estate on the South Coast of the Island, just steps from the fabulous Accra beach, shopping facilities, bars, restaurants and other amenities. The property formerly known as Abbeville Hotel, and more recently Bert's Bar, offers a full service restaurant and bar facility, swimming pool, several office spaces and storage along with a large car park. This property is being sold as a going concern or with vacant possession. Having the potential to be developed further, it is an excellent investment opportunity.