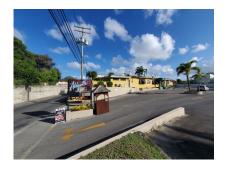

## Former Abbeville Hotel Property

US \$2,750,000

Christ Church, Rockley

Ref: 2201586

Approximately 1 acre of prime Real Estate on the South Coast of the Island, just steps from the fabulous Accra beach, shopping facilities, bars, restaurants and other amenities. The property formerly known as Abbeville Hotel, and more recently Bert's Bar, offers a full service restaurant and bar facility, swimming pool, several office spaces and storage along with a large car park. This property is being sold as a going concern or with vacant possession. Having the potential to be developed further, it is an excellent investment opportunity.

## **Property Description**

Location: Abbeville, Rockley, Rockley, Barbados

Approximately 1 acre of prime Real Estate on the South Coast of the Island, just steps from the fabulous Accra beach, shopping facilities, bars, restaurants and other amenities. The property formerly known as Abbeville Hotel, and more recently Bert's Bar, offers a full service restaurant and bar facility, swimming pool, several office spaces and storage along with a large car park. This property is being sold as a going concern or with vacant possession. Having the potential to be developed further, it is an excellent investment opportunity.