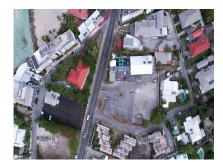

## Former Abbeville Hotel Property

US \$2,750,000

Christ Church, Rockley

Ref: 2201586

Approximately 1 acre of prime Real Estate on the South Coast of the Island, just steps from the fabulous Accra beach, shopping facilities, bars, restaurants and other amenities. The property formerly known as Abbeville Hotel, and more recently Bert's Bar, offers a full service restaurant and bar facility, swimming pool, several office spaces and storage along with a large car park. This property is being sold as a going concern or with vacant possession. Having the potential to be developed further, it is an excellent investment opportunity.

## **Property Description**

Location: Abbeville, Rockley, Rockley, Barbados

Approximately 1 acre of prime Real Estate on the South Coast of the Island, just steps from the fabulous Accra beach, shopping facilities, bars, restaurants and other amenities. The property formerly known as Abbeville Hotel, and more recently Bert's Bar, offers a full service restaurant and bar facility, swimming pool, several office spaces and storage along with a large car park. This property is being sold as a going concern or with vacant possession. Having the potential to be developed further, it is an excellent investment opportunity.

## **Additional Information**

| For Sale                                | Type: Bar/Restaurant               | Desirable Location             |
|-----------------------------------------|------------------------------------|--------------------------------|
| Suitable for Conversion / Redevelopment | Unfurnished                        | Beach within Walking Distance  |
| Floor Area : 5861 SQ. FT.               | Gross Land Area : 43137 SQ.<br>FT. | Nett Land Area : 39878 SQ. FT. |