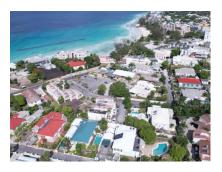

## Former Abbeville Hotel Property

US \$2,750,000

Christ Church, Rockley

Ref: 2201586

Approximately 1 acre of prime Real Estate on the South Coast of the Island, just steps from the fabulous Accra beach, shopping facilities, bars, restaurants and other amenities. The property formerly known as Abbeville Hotel, and more recently Bert's Bar, offers a full service restaurant and bar facility, swimming pool, several office spaces and storage along with a large car park. This property is being sold as a going concern or with vacant possession. Having the potential to be developed further, it is an excellent investment opportunity.

## **Property Description**

Location: Abbeville, Rockley, Rockley, Barbados

Approximately 1 acre of prime Real Estate on the South Coast of the Island, just steps from the fabulous Accra beach, shopping facilities, bars, restaurants and other amenities. The property formerly known as Abbeville Hotel, and more recently Bert's Bar, offers a full service restaurant and bar facility, swimming pool, several office spaces and storage along with a large car park. This property is being sold as a going concern or with vacant possession. Having the potential to be developed further, it is an excellent investment opportunity.