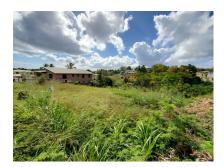

# US \$90,000

Ref: 2201531

Situated in an elevated location in the central and family friendly neighbourhood of Welches Terrace. This rectangular shaped, slopping vacant lot is ideally suited to be developed into a lovely family home. Welches Terrace is less than 5 minutes drive to the Welches and Warrens commercial areas and approximately 15 minutes away from the fabulous beaches and other amenities on the West Coast of the Island.

### Location: Lot 100 Welches Terrace, Welches, Barbados

Situated in an elevated location in the central and family friendly neighbourhood of Welches Terrace. This rectangular shaped, slopping vacant lot is ideally suited to be developed into a lovely family home. Welches Terrace is less than 5 minutes drive to the Welches and Warrens commercial areas and approximately 15 minutes away from the fabulous beaches and other amenities on the West Coast of the Island.