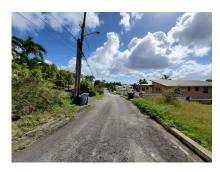

# US \$90,000

Ref: 2201531

Situated in an elevated location in the central and family friendly neighbourhood of Welches Terrace. This rectangular shaped, slopping vacant lot is ideally suited to be developed into a lovely family home. Welches Terrace is less than 5 minutes drive to the Welches and Warrens commercial areas and approximately 15 minutes away from the fabulous beaches and other amenities on the West Coast of the Island.

### Location: Lot 100 Welches Terrace, Welches, Barbados

Situated in an elevated location in the central and family friendly neighbourhood of Welches Terrace. This rectangular shaped, slopping vacant lot is ideally suited to be developed into a lovely family home. Welches Terrace is less than 5 minutes drive to the Welches and Warrens commercial areas and approximately 15 minutes away from the fabulous beaches and other amenities on the West Coast of the Island.