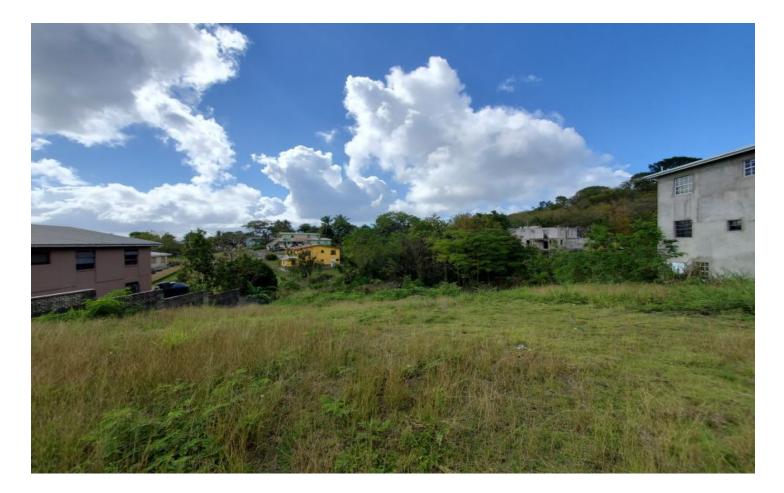

# US \$90,000

Ref: 2201531

Situated in an elevated location in the central and family friendly neighbourhood of Welches Terrace. This rectangular shaped, slopping vacant lot is ideally suited to be developed into a lovely family home. Welches Terrace is less than 5 minutes drive to the Welches and Warrens commercial areas and approximately 15 minutes away from the fabulous beaches and other amenities on the West Coast of the Island.

### Location: Lot 100 Welches Terrace, Welches, Barbados

Situated in an elevated location in the central and family friendly neighbourhood of Welches Terrace. This rectangular shaped, slopping vacant lot is ideally suited to be developed into a lovely family home. Welches Terrace is less than 5 minutes drive to the Welches and Warrens commercial areas and approximately 15 minutes away from the fabulous beaches and other amenities on the West Coast of the Island.