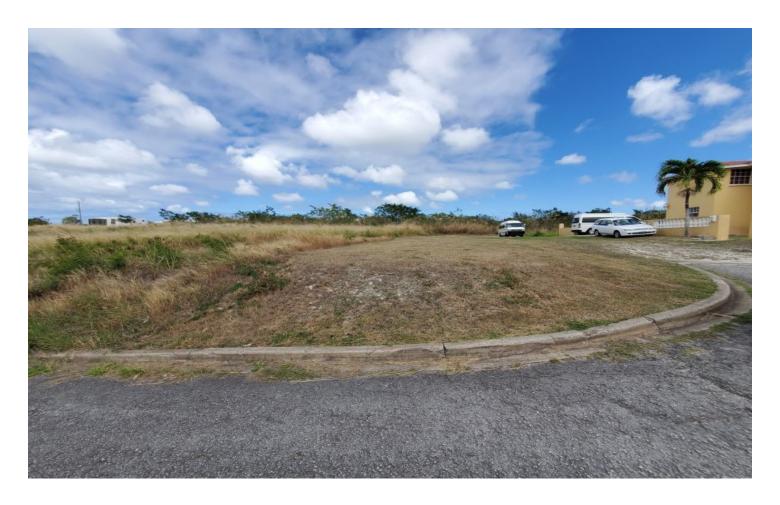

#### Christ Church, Sheraton

Ref: 2201554

A flat, rectangular shaped corner lot positioned in an elevated location at the end of a cul-de-sac in the highly desirably neighbourhood of Sheraton Heights. The lot is ideally suited to be developed into a lovely family home. Sheraton Heights is located within walking distance of the Sheraton Mall and within 5 minutes drive to the attractions and amenities on the South Coast of the Island.

## **Property Description**

Location: Lot 18 Sheraton Heights, Sheraton, Barbados

A flat, rectangular shaped corner lot positioned in an elevated location at the end of a cul-de-sac in the highly desirably neighbourhood of Sheraton Heights. The lot is ideally suited to be developed into a lovely family home. Sheraton Heights is located within walking distance of the Sheraton Mall and within 5 minutes drive to the attractions and amenities on the South Coast of the Island.