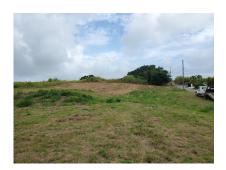

## Lot 4 Glen Acres Stage 3

US \$89,091

St. George, The Farm

Ref: 2201520

A gentle undulating vacant lot of land of approximately 9,899sq.ft situated in the quiet residential neighbourhood of Glen Acres Phase 3, St. George. This land is ideally suited to be developed into a lovely executive type home. Glen Acres is approximately 10 minutes drive to the busy Warrens commercial area offering shopping facilities, dining and entertainment establishments, banking centres and other amenities.

## **Property Description**

Location: Lot 4 Glen Acres Stage 3, The Farm, The Farm, Barbados

A gentle undulating vacant lot of land of approximately 9,899sq.ft situated in the quiet residential neighbourhood of Glen Acres Phase 3, St. George. This land is ideally suited to be developed into a lovely executive type home. Glen Acres is approximately 10 minutes drive to the busy Warrens commercial area offering shopping facilities, dining and entertainment establishments, banking centres and other amenities.