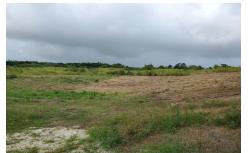

## Lot 4 Glen Acres Stage 3

US \$89,091

St. George, The Farm

Ref: 2201520

A gentle undulating vacant lot of land of approximately 9,899sq.ft situated in the quiet residential neighbourhood of Glen Acres Phase 3, St. George. This land is ideally suited to be developed into a lovely executive type home. Glen Acres is approximately 10 minutes drive to the busy Warrens commercial area offering shopping facilities, dining and entertainment establishments, banking centres and other amenities.

## **Property Description**

Location: Lot 4 Glen Acres Stage 3, The Farm, The Farm, Barbados

A gentle undulating vacant lot of land of approximately 9,899sq.ft situated in the quiet residential neighbourhood of Glen Acres Phase 3, St. George. This land is ideally suited to be developed into a lovely executive type home. Glen Acres is approximately 10 minutes drive to the busy Warrens commercial area offering shopping facilities, dining and entertainment establishments, banking centres and other amenities.