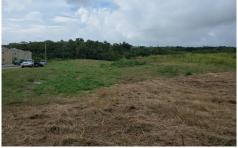

## Lot 4 Glen Acres Stage 3

US \$89,091

St. George, The Farm

Ref: 2201520

A gentle undulating vacant lot of land of approximately 9,899sq.ft situated in the quiet residential neighbourhood of Glen Acres Phase 3, St. George. This land is ideally suited to be developed into a lovely executive type home. Glen Acres is approximately 10 minutes drive to the busy Warrens commercial area offering shopping facilities, dining and entertainment establishments, banking centres and other amenities.

## **Property Description**

Location: Lot 4 Glen Acres Stage 3, The Farm, The Farm, Barbados

A gentle undulating vacant lot of land of approximately 9,899sq.ft situated in the quiet residential neighbourhood of Glen Acres Phase 3, St. George. This land is ideally suited to be developed into a lovely executive type home. Glen Acres is approximately 10 minutes drive to the busy Warrens commercial area offering shopping facilities, dining and entertainment establishments, banking centres and other amenities.