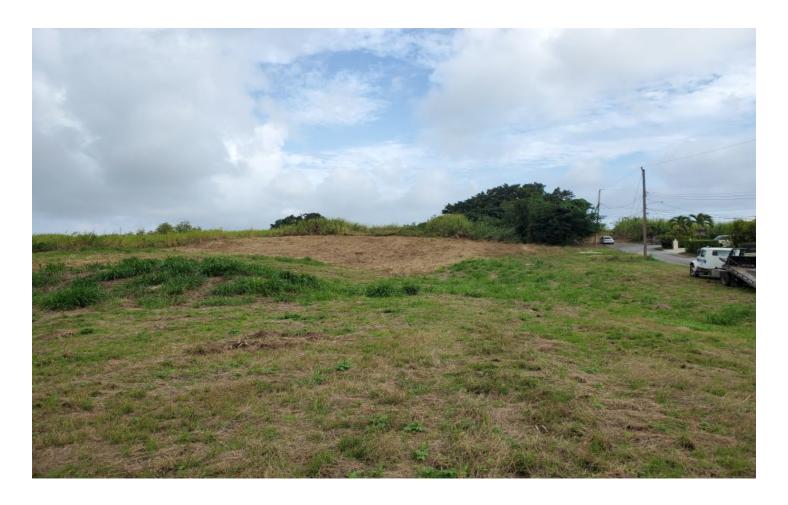

## Lot 4 Glen Acres Stage 3

US \$89,091

St. George, The Farm

Ref: 2201520

A gentle undulating vacant lot of land of approximately 9,899sq.ft situated in the quiet residential neighbourhood of Glen Acres Phase 3, St. George. This land is ideally suited to be developed into a lovely executive type home. Glen Acres is approximately 10 minutes drive to the busy Warrens commercial area offering shopping facilities, dining and entertainment establishments, banking centres and other amenities.

## **Property Description**

Location: Lot 4 Glen Acres Stage 3, The Farm, The Farm, Barbados

A gentle undulating vacant lot of land of approximately 9,899sq.ft situated in the quiet residential neighbourhood of Glen Acres Phase 3, St. George. This land is ideally suited to be developed into a lovely executive type home. Glen Acres is approximately 10 minutes drive to the busy Warrens commercial area offering shopping facilities, dining and entertainment establishments, banking centres and other amenities.