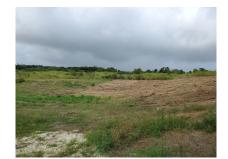

#### St. George, The Farm

US \$416,817

Ref: 2201516

Approximately 46,313 sq.ft of gently undulating land situated in the quiet residential neighbourhood of Glen Acres Phase 3, St. George. This land has permission to be subdivided into 4 lots and is ideally suited to be developed into lovely executive type homes. Glen Acres is approximately 10 minutes drive to the busy Warrens commercial area offering shopping facilities, dining and entertainment establishments, banking centres and other amenities.

#### Location: Lots at Glen Acres Phase 3, The Farm, The Farm, Barbados

Approximately 46,313 sq.ft of gently undulating land situated in the quiet residential neighbourhood of Glen Acres Phase 3, St. George. This land has permission to be subdivided into 4 lots and is ideally suited to be developed into lovely executive type homes. Glen Acres is approximately 10 minutes drive to the busy Warrens commercial area offering shopping facilities, dining and entertainment establishments, banking centres and other amenities.