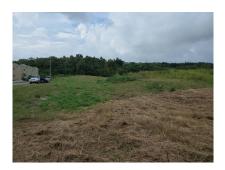

#### St. George, The Farm

US \$416,817

Ref: 2201516

Approximately 46,313 sq.ft of gently undulating land situated in the quiet residential neighbourhood of Glen Acres Phase 3, St. George. This land has permission to be subdivided into 4 lots and is ideally suited to be developed into lovely executive type homes. Glen Acres is approximately 10 minutes drive to the busy Warrens commercial area offering shopping facilities, dining and entertainment establishments, banking centres and other amenities.

#### Location: Lots at Glen Acres Phase 3, The Farm, The Farm, Barbados

Approximately 46,313 sq.ft of gently undulating land situated in the quiet residential neighbourhood of Glen Acres Phase 3, St. George. This land has permission to be subdivided into 4 lots and is ideally suited to be developed into lovely executive type homes. Glen Acres is approximately 10 minutes drive to the busy Warrens commercial area offering shopping facilities, dining and entertainment establishments, banking centres and other amenities.