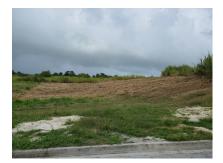

#### St. George, The Farm

US \$416,817

Ref: 2201516

Approximately 46,313 sq.ft of gently undulating land situated in the quiet residential neighbourhood of Glen Acres Phase 3, St. George. This land has permission to be subdivided into 4 lots and is ideally suited to be developed into lovely executive type homes. Glen Acres is approximately 10 minutes drive to the busy Warrens commercial area offering shopping facilities, dining and entertainment establishments, banking centres and other amenities.

#### Location: Lots at Glen Acres Phase 3, The Farm, The Farm, Barbados

Approximately 46,313 sq.ft of gently undulating land situated in the quiet residential neighbourhood of Glen Acres Phase 3, St. George. This land has permission to be subdivided into 4 lots and is ideally suited to be developed into lovely executive type homes. Glen Acres is approximately 10 minutes drive to the busy Warrens commercial area offering shopping facilities, dining and entertainment establishments, banking centres and other amenities.