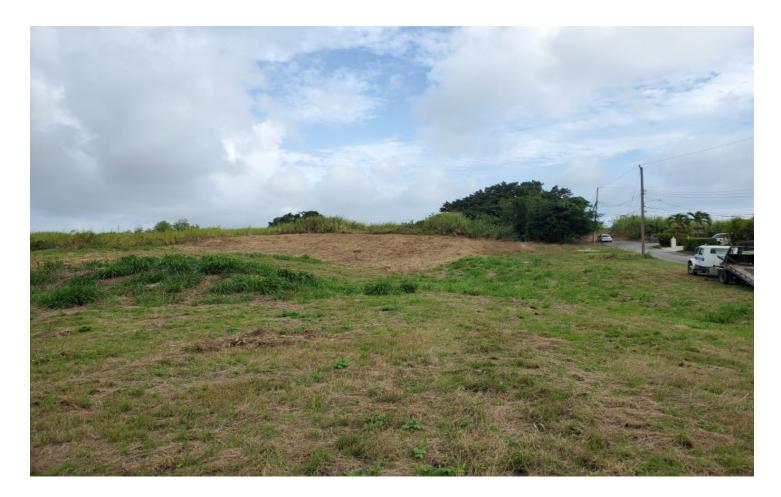

#### St. George, The Farm

US \$416,817

Ref: 2201516

Approximately 46,313 sq.ft of gently undulating land situated in the quiet residential neighbourhood of Glen Acres Phase 3, St. George. This land has permission to be subdivided into 4 lots and is ideally suited to be developed into lovely executive type homes. Glen Acres is approximately 10 minutes drive to the busy Warrens commercial area offering shopping facilities, dining and entertainment establishments, banking centres and other amenities.

#### Location: Lots at Glen Acres Phase 3, The Farm, The Farm, Barbados

Approximately 46,313 sq.ft of gently undulating land situated in the quiet residential neighbourhood of Glen Acres Phase 3, St. George. This land has permission to be subdivided into 4 lots and is ideally suited to be developed into lovely executive type homes. Glen Acres is approximately 10 minutes drive to the busy Warrens commercial area offering shopping facilities, dining and entertainment establishments, banking centres and other amenities.