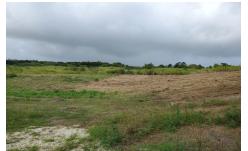

## Lot 3 Glen Acres Stage 3

US \$104,094

St. George, The Farm

Ref: 2201519

A gentle undulating vacant lot of land of approximately 11,566sq.ft situated in the quiet residential neighbourhood of Glen Acres Phase 3, St. George. This land is ideally suited to be developed into a lovely executive type home. Glen Acres is approximately 10 minutes drive to the busy Warrens commercial area offering shopping facilities, dining and entertainment establishments, banking centres and other amenities.

## **Property Description**

Location: Lot 3 Glen Acres Stage 3, The Farm, The Farm, Barbados

A gentle undulating vacant lot of land of approximately 11,566sq.ft situated in the quiet residential neighbourhood of Glen Acres Phase 3, St. George. This land is ideally suited to be developed into a lovely executive type home. Glen Acres is approximately 10 minutes drive to the busy Warrens commercial area offering shopping facilities, dining and entertainment establishments, banking centres and other amenities.