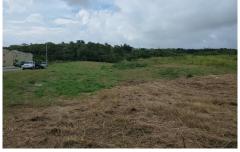

## Lot 3 Glen Acres Stage 3

US \$104,094

St. George, The Farm

Ref: 2201519

A gentle undulating vacant lot of land of approximately 11,566sq.ft situated in the quiet residential neighbourhood of Glen Acres Phase 3, St. George. This land is ideally suited to be developed into a lovely executive type home. Glen Acres is approximately 10 minutes drive to the busy Warrens commercial area offering shopping facilities, dining and entertainment establishments, banking centres and other amenities.

## **Property Description**

Location: Lot 3 Glen Acres Stage 3, The Farm, The Farm, Barbados

A gentle undulating vacant lot of land of approximately 11,566sq.ft situated in the quiet residential neighbourhood of Glen Acres Phase 3, St. George. This land is ideally suited to be developed into a lovely executive type home. Glen Acres is approximately 10 minutes drive to the busy Warrens commercial area offering shopping facilities, dining and entertainment establishments, banking centres and other amenities.