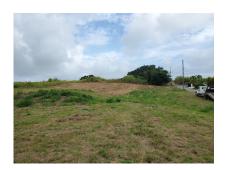

## Lot 3 Glen Acres Stage 3

US \$104,094

St. George, The Farm

Ref: 2201519

A gentle undulating vacant lot of land of approximately 11,566sq.ft situated in the quiet residential neighbourhood of Glen Acres Phase 3, St. George. This land is ideally suited to be developed into a lovely executive type home. Glen Acres is approximately 10 minutes drive to the busy Warrens commercial area offering shopping facilities, dining and entertainment establishments, banking centres and other amenities.

## **Property Description**

Location: Lot 3 Glen Acres Stage 3, The Farm, The Farm, Barbados

A gentle undulating vacant lot of land of approximately 11,566sq.ft situated in the quiet residential neighbourhood of Glen Acres Phase 3, St. George. This land is ideally suited to be developed into a lovely executive type home. Glen Acres is approximately 10 minutes drive to the busy Warrens commercial area offering shopping facilities, dining and entertainment establishments, banking centres and other amenities.