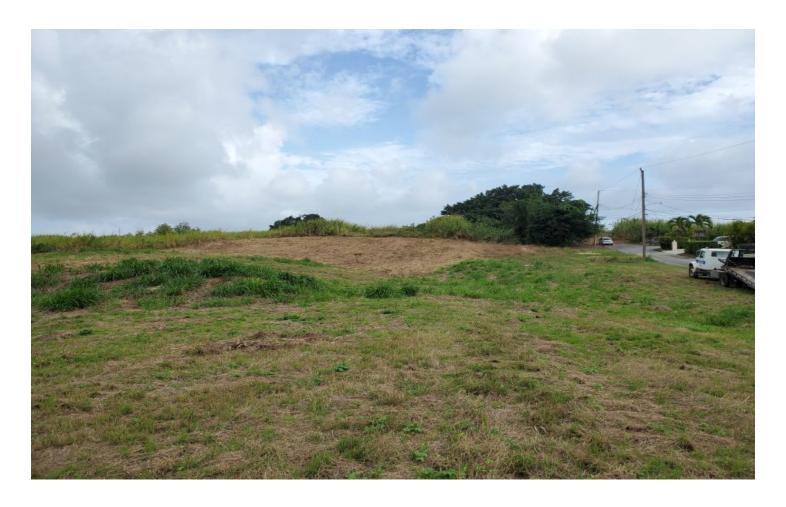

## Lot 3 Glen Acres Stage 3

US \$104,094

St. George, The Farm

Ref: 2201519

A gentle undulating vacant lot of land of approximately 11,566sq.ft situated in the quiet residential neighbourhood of Glen Acres Phase 3, St. George. This land is ideally suited to be developed into a lovely executive type home. Glen Acres is approximately 10 minutes drive to the busy Warrens commercial area offering shopping facilities, dining and entertainment establishments, banking centres and other amenities.

## **Property Description**

Location: Lot 3 Glen Acres Stage 3, The Farm, The Farm, Barbados

A gentle undulating vacant lot of land of approximately 11,566sq.ft situated in the quiet residential neighbourhood of Glen Acres Phase 3, St. George. This land is ideally suited to be developed into a lovely executive type home. Glen Acres is approximately 10 minutes drive to the busy Warrens commercial area offering shopping facilities, dining and entertainment establishments, banking centres and other amenities.