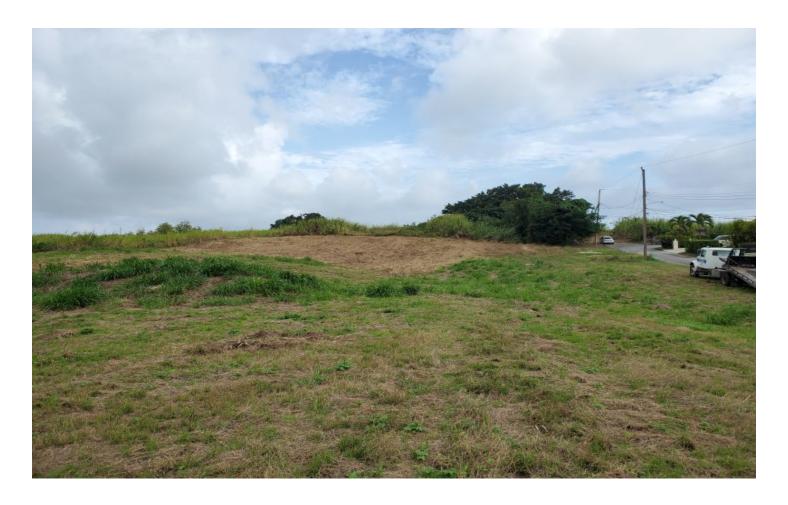

## Lot 2 Glen Acres Stage 3

US \$107,568

St. George, The Farm

Ref: 2201518

A gentle undulating vacant lot of land of approximately 11,952sq.ft situated in the quiet residential neighbourhood of Glen Acres Phase 3, St. George. This land is ideally suited to be developed into a lovely executive type home. Glen Acres is approximately 10 minutes drive to the busy Warrens commercial area offering shopping facilities, dining and entertainment establishments, banking centres and other amenities.

## **Property Description**

Location: Lot 2 Glen Acres Stage 3, The Farm, The Farm, Barbados

A gentle undulating vacant lot of land of approximately 11,952sq.ft situated in the quiet residential neighbourhood of Glen Acres Phase 3, St. George. This land is ideally suited to be developed into a lovely executive type home. Glen Acres is approximately 10 minutes drive to the busy Warrens commercial area offering shopping facilities, dining and entertainment establishments, banking centres and other amenities.