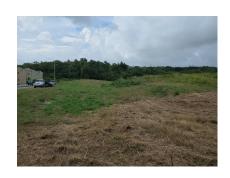

## Lot 2 Glen Acres Stage 3

US \$107,568

St. George, The Farm

Ref: 2201518

A gentle undulating vacant lot of land of approximately 11,952sq.ft situated in the quiet residential neighbourhood of Glen Acres Phase 3, St. George. This land is ideally suited to be developed into a lovely executive type home. Glen Acres is approximately 10 minutes drive to the busy Warrens commercial area offering shopping facilities, dining and entertainment establishments, banking centres and other amenities.

## **Property Description**

Location: Lot 2 Glen Acres Stage 3, The Farm, The Farm, Barbados

A gentle undulating vacant lot of land of approximately 11,952sq.ft situated in the quiet residential neighbourhood of Glen Acres Phase 3, St. George. This land is ideally suited to be developed into a lovely executive type home. Glen Acres is approximately 10 minutes drive to the busy Warrens commercial area offering shopping facilities, dining and entertainment establishments, banking centres and other amenities.