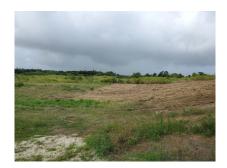

## Lot 2 Glen Acres Stage 3

US \$107,568

St. George, The Farm

Ref: 2201518

A gentle undulating vacant lot of land of approximately 11,952sq.ft situated in the quiet residential neighbourhood of Glen Acres Phase 3, St. George. This land is ideally suited to be developed into a lovely executive type home. Glen Acres is approximately 10 minutes drive to the busy Warrens commercial area offering shopping facilities, dining and entertainment establishments, banking centres and other amenities.

## **Property Description**

Location: Lot 2 Glen Acres Stage 3, The Farm, The Farm, Barbados

A gentle undulating vacant lot of land of approximately 11,952sq.ft situated in the quiet residential neighbourhood of Glen Acres Phase 3, St. George. This land is ideally suited to be developed into a lovely executive type home. Glen Acres is approximately 10 minutes drive to the busy Warrens commercial area offering shopping facilities, dining and entertainment establishments, banking centres and other amenities.