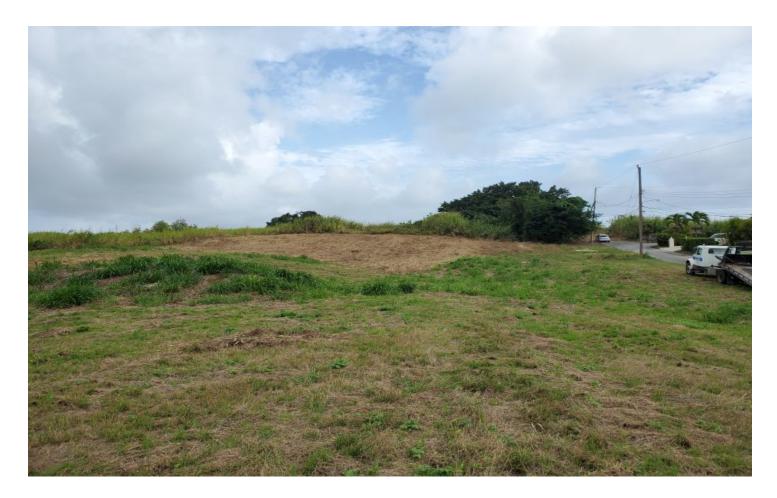

### St. George, The Farm

A gentle undulating vacant lot of land of approximately 12,896sq.ft situated in the quiet residential neighbourhood of Glen Acres Phase 3, St. George. This land is ideally suited to be developed into a lovely executive type home. Glen Acres is approximately 10 minutes drive to the busy Warrens commercial area offering shopping facilities, dining and entertainment establishments, banking centres and other amenities.

#### Location: Lot 1 Glen Acres Stage 3, The Farm, The Farm, Barbados

A gentle undulating vacant lot of land of approximately 12,896sq.ft situated in the quiet residential neighbourhood of Glen Acres Phase 3, St. George. This land is ideally suited to be developed into a lovely executive type home. Glen Acres is approximately 10 minutes drive to the busy Warrens commercial area offering shopping facilities, dining and entertainment establishments, banking centres and other amenities.