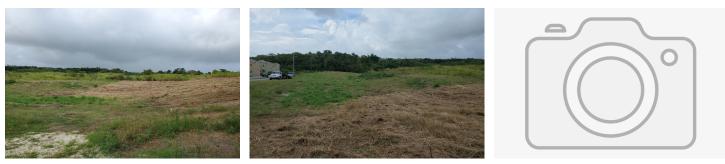

### St. George, The Farm

A gentle undulating vacant lot of land of approximately 12,896sq.ft situated in the quiet residential neighbourhood of Glen Acres Phase 3, St. George. This land is ideally suited to be developed into a lovely executive type home. Glen Acres is approximately 10 minutes drive to the busy Warrens commercial area offering shopping facilities, dining and entertainment establishments, banking centres and other amenities.

#### Location: Lot 1 Glen Acres Stage 3, The Farm, The Farm, Barbados

A gentle undulating vacant lot of land of approximately 12,896sq.ft situated in the quiet residential neighbourhood of Glen Acres Phase 3, St. George. This land is ideally suited to be developed into a lovely executive type home. Glen Acres is approximately 10 minutes drive to the busy Warrens commercial area offering shopping facilities, dining and entertainment establishments, banking centres and other amenities.