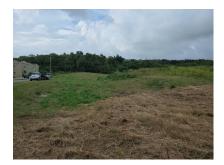

### St. George, The Farm

A gentle undulating vacant lot of land of approximately 12,896sq.ft situated in the quiet residential neighbourhood of Glen Acres Phase 3, St. George. This land is ideally suited to be developed into a lovely executive type home. Glen Acres is approximately 10 minutes drive to the busy Warrens commercial area offering shopping facilities, dining and entertainment establishments, banking centres and other amenities.

#### Location: Lot 1 Glen Acres Stage 3, The Farm, The Farm, Barbados

A gentle undulating vacant lot of land of approximately 12,896sq.ft situated in the quiet residential neighbourhood of Glen Acres Phase 3, St. George. This land is ideally suited to be developed into a lovely executive type home. Glen Acres is approximately 10 minutes drive to the busy Warrens commercial area offering shopping facilities, dining and entertainment establishments, banking centres and other amenities.