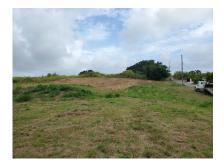

### St. George, The Farm

A gentle undulating vacant lot of land of approximately 12,896sq.ft situated in the quiet residential neighbourhood of Glen Acres Phase 3, St. George. This land is ideally suited to be developed into a lovely executive type home. Glen Acres is approximately 10 minutes drive to the busy Warrens commercial area offering shopping facilities, dining and entertainment establishments, banking centres and other amenities.

#### Location: Lot 1 Glen Acres Stage 3, The Farm, The Farm, Barbados

A gentle undulating vacant lot of land of approximately 12,896sq.ft situated in the quiet residential neighbourhood of Glen Acres Phase 3, St. George. This land is ideally suited to be developed into a lovely executive type home. Glen Acres is approximately 10 minutes drive to the busy Warrens commercial area offering shopping facilities, dining and entertainment establishments, banking centres and other amenities.