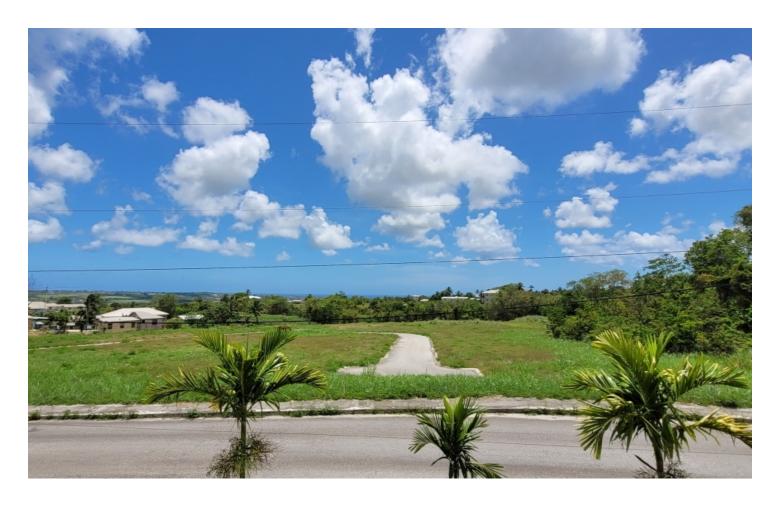

Lot 17 Glen Acres Development, Stage 2

US \$55,770

St. George, The Farm

Ref: 2201514

A flat vacant lot of land situated in the quiet countryside neighbourhood of Glen Acres, Phase 2, St. George. This lot is ideally suited to be developed into a lovely family home. Glen Acres Stage 2 is an 18 lot subdivision with the roads and services are already in place and is located approximately 10 minutes drive to the busy Warrens commercial area which offers shopping facilities, dining and entertainment establishments, banking centers and many other amenities offered in the area.

## **Property Description**

Location: Lot 17 Glen Acres Development, Stage 2, The Farm, The Farm, Barbados

A flat vacant lot of land situated in the quiet countryside neighbourhood of Glen Acres, Phase 2, St. George. This lot is ideally suited to be developed into a lovely family home. Glen Acres Stage 2 is an 18 lot subdivision with the roads and services are already in place and is located approximately 10 minutes drive to the busy Warrens commercial area which offers shopping facilities, dining and entertainment establishments, banking centers and many other amenities offered in the area.