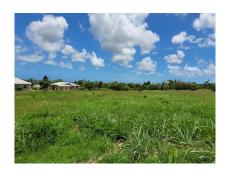

Lot 17 Glen Acres Development, Stage 2

US \$55,770

St. George, The Farm

Ref: 2201514

A flat vacant lot of land situated in the quiet countryside neighbourhood of Glen Acres, Phase 2, St. George. This lot is ideally suited to be developed into a lovely family home. Glen Acres Stage 2 is an 18 lot subdivision with the roads and services are already in place and is located approximately 10 minutes drive to the busy Warrens commercial area which offers shopping facilities, dining and entertainment establishments, banking centers and many other amenities offered in the area.

## **Property Description**

Location: Lot 17 Glen Acres Development, Stage 2, The Farm, The Farm, Barbados

A flat vacant lot of land situated in the quiet countryside neighbourhood of Glen Acres, Phase 2, St. George. This lot is ideally suited to be developed into a lovely family home. Glen Acres Stage 2 is an 18 lot subdivision with the roads and services are already in place and is located approximately 10 minutes drive to the busy Warrens commercial area which offers shopping facilities, dining and entertainment establishments, banking centers and many other amenities offered in the area.