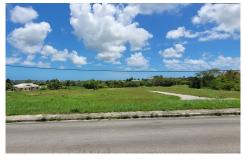

Lot 17 Glen Acres Development, Stage 2

US \$55,770

St. George, The Farm

Ref: 2201514

A flat vacant lot of land situated in the quiet countryside neighbourhood of Glen Acres, Phase 2, St. George. This lot is ideally suited to be developed into a lovely family home. Glen Acres Stage 2 is an 18 lot subdivision with the roads and services are already in place and is located approximately 10 minutes drive to the busy Warrens commercial area which offers shopping facilities, dining and entertainment establishments, banking centers and many other amenities offered in the area.

## **Property Description**

Location: Lot 17 Glen Acres Development, Stage 2, The Farm, The Farm, Barbados

A flat vacant lot of land situated in the quiet countryside neighbourhood of Glen Acres, Phase 2, St. George. This lot is ideally suited to be developed into a lovely family home. Glen Acres Stage 2 is an 18 lot subdivision with the roads and services are already in place and is located approximately 10 minutes drive to the busy Warrens commercial area which offers shopping facilities, dining and entertainment establishments, banking centers and many other amenities offered in the area.