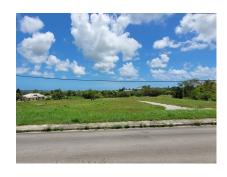

Lot 17 Glen Acres Development, Stage 2

US \$55,770

St. George, The Farm

Ref: 2201514

A flat vacant lot of land situated in the quiet countryside neighbourhood of Glen Acres, Phase 2, St. George. This lot is ideally suited to be developed into a lovely family home. Glen Acres Stage 2 is an 18 lot subdivision with the roads and services are already in place and is located approximately 10 minutes drive to the busy Warrens commercial area which offers shopping facilities, dining and entertainment establishments, banking centers and many other amenities offered in the area.

## **Property Description**

Location: Lot 17 Glen Acres Development, Stage 2, The Farm, The Farm, Barbados

A flat vacant lot of land situated in the quiet countryside neighbourhood of Glen Acres, Phase 2, St. George. This lot is ideally suited to be developed into a lovely family home. Glen Acres Stage 2 is an 18 lot subdivision with the roads and services are already in place and is located approximately 10 minutes drive to the busy Warrens commercial area which offers shopping facilities, dining and entertainment establishments, banking centers and many other amenities offered in the area.