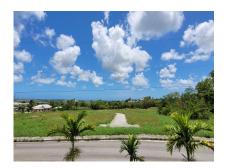

Lot 17 Glen Acres Development, Stage 2

US \$55,770

St. George, The Farm

Ref: 2201514

A flat vacant lot of land situated in the quiet countryside neighbourhood of Glen Acres, Phase 2, St. George. This lot is ideally suited to be developed into a lovely family home. Glen Acres Stage 2 is an 18 lot subdivision with the roads and services are already in place and is located approximately 10 minutes drive to the busy Warrens commercial area which offers shopping facilities, dining and entertainment establishments, banking centers and many other amenities offered in the area.

## **Property Description**

Location: Lot 17 Glen Acres Development, Stage 2, The Farm, The Farm, Barbados

A flat vacant lot of land situated in the quiet countryside neighbourhood of Glen Acres, Phase 2, St. George. This lot is ideally suited to be developed into a lovely family home. Glen Acres Stage 2 is an 18 lot subdivision with the roads and services are already in place and is located approximately 10 minutes drive to the busy Warrens commercial area which offers shopping facilities, dining and entertainment establishments, banking centers and many other amenities offered in the area.