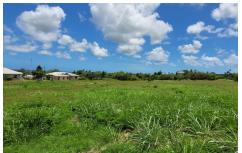

Lot 17 Glen Acres Development, Stage 2

US \$55,770

St. George, The Farm

Ref: 2201514

A flat vacant lot of land situated in the quiet countryside neighbourhood of Glen Acres, Phase 2, St. George. This lot is ideally suited to be developed into a lovely family home. Glen Acres Stage 2 is an 18 lot subdivision with the roads and services are already in place and is located approximately 10 minutes drive to the busy Warrens commercial area which offers shopping facilities, dining and entertainment establishments, banking centers and many other amenities offered in the area.

## **Property Description**

Location: Lot 17 Glen Acres Development, Stage 2, The Farm, The Farm, Barbados

A flat vacant lot of land situated in the quiet countryside neighbourhood of Glen Acres, Phase 2, St. George. This lot is ideally suited to be developed into a lovely family home. Glen Acres Stage 2 is an 18 lot subdivision with the roads and services are already in place and is located approximately 10 minutes drive to the busy Warrens commercial area which offers shopping facilities, dining and entertainment establishments, banking centers and many other amenities offered in the area.