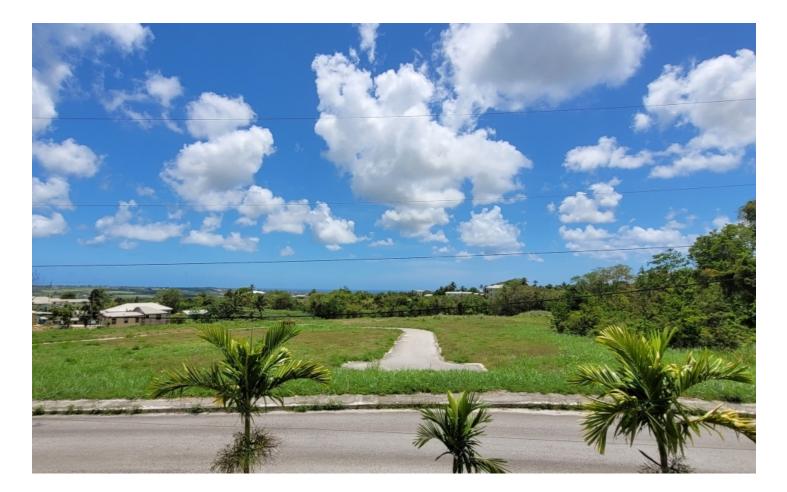

## Lot 18 Glen Acres Development, Stage 2

# US \$55,087

Ref: 2201515

St. George, The Farm

A flat vacant lot of land situated in the quiet countryside neighbourhood of Glen Acres, Phase 2, St. George. This lot is ideally suited to be developed into a lovely family home. Glen Acres Stage 2 is an18 lot subdivision with the roads and services are already in place and is located approximately 10 minutes drive to the busy Warrens commercial area which offers shopping facilities, dining and entertainment establishments, banking centers and many other amenities offered in the area.

#### Location: Lot 18 Glen Acres Development, Stage 2, The Farm, The Farm, Barbados

A flat vacant lot of land situated in the quiet countryside neighbourhood of Glen Acres, Phase 2, St. George. This lot is ideally suited to be developed into a lovely family home. Glen Acres Stage 2 is an18 lot subdivision with the roads and services are already in place and is located approximately 10 minutes drive to the busy Warrens commercial area which offers shopping facilities, dining and entertainment establishments, banking centers and many other amenities offered in the area.