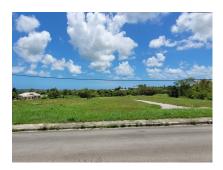

## Lot 18 Glen Acres Development, Stage 2

# US \$55,087

Ref: 2201515

St. George, The Farm

A flat vacant lot of land situated in the quiet countryside neighbourhood of Glen Acres, Phase 2, St. George. This lot is ideally suited to be developed into a lovely family home. Glen Acres Stage 2 is an18 lot subdivision with the roads and services are already in place and is located approximately 10 minutes drive to the busy Warrens commercial area which offers shopping facilities, dining and entertainment establishments, banking centers and many other amenities offered in the area.

#### Location: Lot 18 Glen Acres Development, Stage 2, The Farm, The Farm, Barbados

A flat vacant lot of land situated in the quiet countryside neighbourhood of Glen Acres, Phase 2, St. George. This lot is ideally suited to be developed into a lovely family home. Glen Acres Stage 2 is an18 lot subdivision with the roads and services are already in place and is located approximately 10 minutes drive to the busy Warrens commercial area which offers shopping facilities, dining and entertainment establishments, banking centers and many other amenities offered in the area.