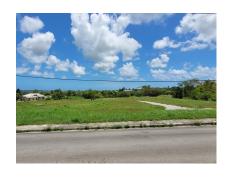

Lot 14 Glen Acres Development, Stage 2

US \$60,376

St. George, The Farm

Ref: 2201511

A flat vacant lot of land situated in the quiet countryside neighbourhood of Glen Acres, Phase 2, St. George. This lot is ideally suited to be developed into a lovely family home. Glen Acres Stage 2 is an 18 lot subdivision with the roads and services are already in place and is located approximately 10 minutes drive to the busy Warrens commercial area which offers shopping facilities, dining and entertainment establishments, banking centers and many other amenities offered in the area.

## **Property Description**

Location: Lot 14 Glen Acres Development, Stage 2, The Farm, The Farm, Barbados

A flat vacant lot of land situated in the quiet countryside neighbourhood of Glen Acres, Phase 2, St. George. This lot is ideally suited to be developed into a lovely family home. Glen Acres Stage 2 is an 18 lot subdivision with the roads and services are already in place and is located approximately 10 minutes drive to the busy Warrens commercial area which offers shopping facilities, dining and entertainment establishments, banking centers and many other amenities offered in the area.