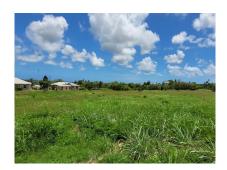

Lot 14 Glen Acres Development, Stage 2

US \$60,376

St. George, The Farm

Ref: 2201511

A flat vacant lot of land situated in the quiet countryside neighbourhood of Glen Acres, Phase 2, St. George. This lot is ideally suited to be developed into a lovely family home. Glen Acres Stage 2 is an 18 lot subdivision with the roads and services are already in place and is located approximately 10 minutes drive to the busy Warrens commercial area which offers shopping facilities, dining and entertainment establishments, banking centers and many other amenities offered in the area.

## **Property Description**

Location: Lot 14 Glen Acres Development, Stage 2, The Farm, The Farm, Barbados

A flat vacant lot of land situated in the quiet countryside neighbourhood of Glen Acres, Phase 2, St. George. This lot is ideally suited to be developed into a lovely family home. Glen Acres Stage 2 is an 18 lot subdivision with the roads and services are already in place and is located approximately 10 minutes drive to the busy Warrens commercial area which offers shopping facilities, dining and entertainment establishments, banking centers and many other amenities offered in the area.