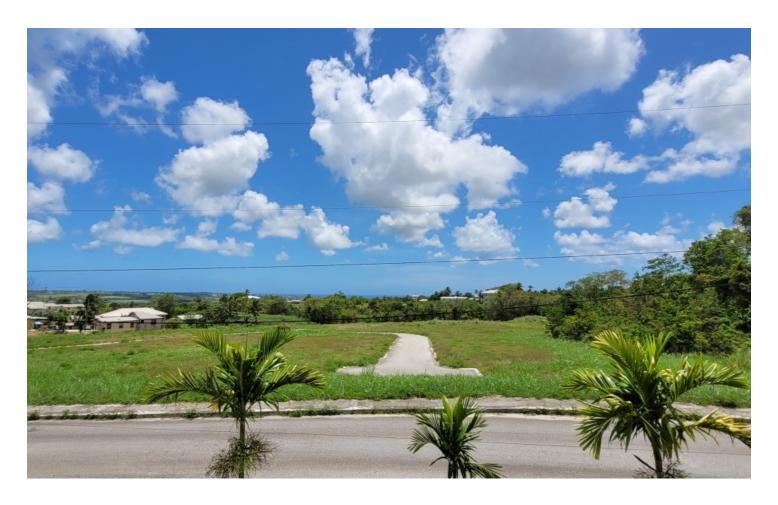

Lot 14 Glen Acres Development, Stage 2

US \$60,376

St. George, The Farm

Ref: 2201511

A flat vacant lot of land situated in the quiet countryside neighbourhood of Glen Acres, Phase 2, St. George. This lot is ideally suited to be developed into a lovely family home. Glen Acres Stage 2 is an 18 lot subdivision with the roads and services are already in place and is located approximately 10 minutes drive to the busy Warrens commercial area which offers shopping facilities, dining and entertainment establishments, banking centers and many other amenities offered in the area.

## **Property Description**

Location: Lot 14 Glen Acres Development, Stage 2, The Farm, The Farm, Barbados

A flat vacant lot of land situated in the quiet countryside neighbourhood of Glen Acres, Phase 2, St. George. This lot is ideally suited to be developed into a lovely family home. Glen Acres Stage 2 is an 18 lot subdivision with the roads and services are already in place and is located approximately 10 minutes drive to the busy Warrens commercial area which offers shopping facilities, dining and entertainment establishments, banking centers and many other amenities offered in the area.