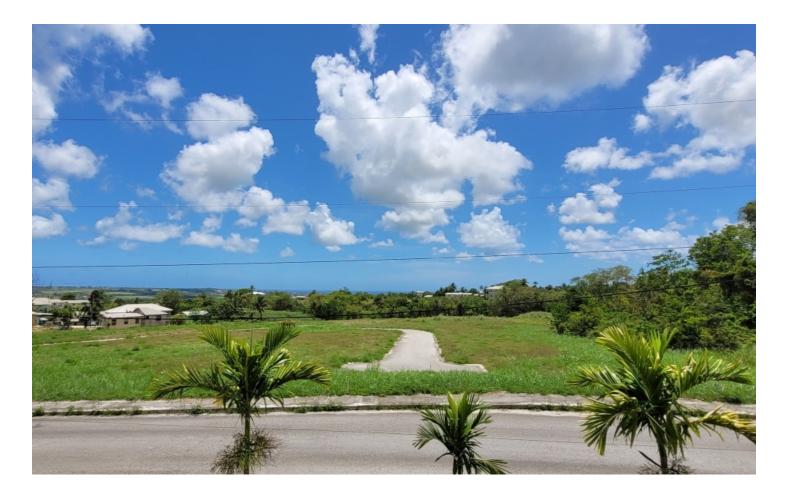

## Lot 5 Glen Acres Development, Stage 2

#### St. George, The Farm

A flat vacant lot of land situated in the quiet countryside neighbourhood of Glen Acres, Phase 2, St. George. This lot is ideally suited to be developed into a lovely family home. Glen Acres Stage 2 is an18 lot subdivision with the roads and services are already in place and is located approximately 10 minutes drive to the busy Warrens commercial area which offers shopping facilities, dining and entertainment establishments, banking centers and many other amenities offered in the area.

#### Location: Lot 5 Glen Acres Development, Stage 2, The Farm, The Farm, Barbados

A flat vacant lot of land situated in the quiet countryside neighbourhood of Glen Acres, Phase 2, St. George. This lot is ideally suited to be developed into a lovely family home. Glen Acres Stage 2 is an18 lot subdivision with the roads and services are already in place and is located approximately 10 minutes drive to the busy Warrens commercial area which offers shopping facilities, dining and entertainment establishments, banking centers and many other amenities offered in the area.