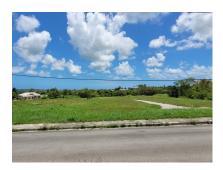

#### St. George, The Farm

A flat vacant lot of land situated in the quiet countryside neighbourhood of Glen Acres, Phase 2, St. George. This lot is ideally suited to be developed into a lovely family home. Glen Acres Stage 2 is an18 lot subdivision with the roads and services are already in place and is located approximately 10 minutes drive to the busy Warrens commercial area which offers shopping facilities, dining and entertainment establishments, banking centers and many other amenities offered in the area.

#### Location: Lot 5 Glen Acres Development, Stage 2, The Farm, The Farm, Barbados

A flat vacant lot of land situated in the quiet countryside neighbourhood of Glen Acres, Phase 2, St. George. This lot is ideally suited to be developed into a lovely family home. Glen Acres Stage 2 is an18 lot subdivision with the roads and services are already in place and is located approximately 10 minutes drive to the busy Warrens commercial area which offers shopping facilities, dining and entertainment establishments, banking centers and many other amenities offered in the area.